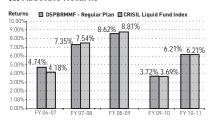

|                                                                                                                                                                                                           |                                                                          |  |  |

#### Performance of the Scheme

# (a) Absolute Returns





Returns are computed from the Date of Allotment/1st April, as the case maybe, to 31st March of the respective financial year.

#### (b) Compounded Annualised Returns as of June 30, 2011

|                            | COMPOUNDED ANNUALISED RETURN |                                     |                              |  |  |  |
|----------------------------|------------------------------|-------------------------------------|------------------------------|--|--|--|
| PERIOD                     | DSPBRMMF -<br>REGULAR PLAN   | DSPBRMMF -<br>INSTITUTIONAL<br>PLAN | CRISIL LIQUID<br>FUND INDEX^ |  |  |  |
| Last 1 year                | 7.30%                        | 7.61%                               | 7.18%                        |  |  |  |
| Last 3 year                | 6.20%