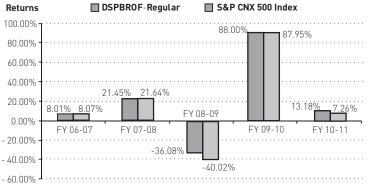

# **COMPARISON BETWEEN THE SCHEMES**

| Scheme Name | Investment Objective                                                                                                                                                                                                                                                                                                                                                                                                                                                                                                                                                                                                                                                                                                                                                                                                                                                                                                                                                                                                                                                                       | Number of Folios (.<br>Scheme/Regular Plan |     | AUM (June 30, 20'<br>Scheme/Regular Plan |          |
|-------------|--------------------------------------------------------------------------------------------------------------------------------------------------------------------------------------------------------------------------------------------------------------------------------------------------------------------------------------------------------------------------------------------------------------------------------------------------------------------------------------------------------------------------------------------------------------------------------------------------------------------------------------------------------------------------------------------------------------------------------------------------------------------------------------------------------------------------------------------------------------------------------------------------------------------------------------------------------------------------------------------------------------------------------------------------------------------------------------------|--------------------------------------------|-----|------------------------------------------|----------|
| DSPBRSBF    | An open ended income scheme, seeking to generate optimal returns with high liquidity through active management of the portfolio by investing in high quality debt and money market securitites.                                                                                                                                                                                                                                                                                                                                                                                                                                                                                                                                                                                                                                                                                                                                                                                                                                                                                            | 416                                        | 22  | 7.16                                     | 487.74   |
| DSPBRBalF   | portious by investing in high quality debt and money market securities.  An open ended balanced Scheme, seeking to generate long term capital appreciation and current income from a portfolio constituted of equity and equity related securities as well as fixed income securities (debt and money market securities).                                                                                                                                                                                                                                                                                                                                                                                                                                                                                                                                                                                                                                                                                                                                                                  | 30,339                                     | -   | 750.02                                   | -        |
| DSPBRBF     | An open ended income Scheme, seeking to generate an attractive return, consistent with prudent risk, from a portfolio which is substantially constituted of high quality debt securities, predominantly of issuers domiciled in India. As a secondary objective, the Scheme will seek capital appreciation.                                                                                                                                                                                                                                                                                                                                                                                                                                                                                                                                                                                                                                                                                                                                                                                | 1,885                                      | -   | 42.64                                    | -        |
| DSPBREF     | An open ended growth Scheme, seeking to generate long term capital appreciation, from a portfolio that is substantially constituted of equity securities and equity related securities of issuers domiciled in India.                                                                                                                                                                                                                                                                                                                                                                                                                                                                                                                                                                                                                                                                                                                                                                                                                                                                      | 1,65,350                                   | 6   | 2,462.49                                 | 160.37   |
| DSPBRFRF    | An open ended income Scheme, seeking to generate interest income through investments in acceptable floating rate assets commensurate with the credit risk. The Scheme may also invest in fixed rate debt securities.                                                                                                                                                                                                                                                                                                                                                                                                                                                                                                                                                                                                                                                                                                                                                                                                                                                                       | 6,414                                      | 28  | 154.07                                   | 274.54   |
| DSPBRGF     | An open ended income Scheme, seeking to generate income through investment in Central Government Securities of various maturities.                                                                                                                                                                                                                                                                                                                                                                                                                                                                                                                                                                                                                                                                                                                                                                                                                                                                                                                                                         | 980                                        | -   | 64.57                                    | -        |
| DSPBRTBF    | An open ended income scheme, seeking to generate income through investment in a portfolio comprising of Treasury Bills and other Central Government Securities with a residual maturity less than or equal to 1 year.                                                                                                                                                                                                                                                                                                                                                                                                                                                                                                                                                                                                                                                                                                                                                                                                                                                                      | 94                                         | -   | 2.88                                     | -        |
| DSPBRITF    | An open ended diversified equity Scheme, seeking to generate capital appreciation, from a portfolio that is substantially constituted of equity securities and equity related securities of corporates, which could benefit from structural changes brought about by continuing liberalization in economic policies by the Government and/or from continuing investments in infrastructure, both by the public and private sector.                                                                                                                                                                                                                                                                                                                                                                                                                                                                                                                                                                                                                                                         | 3,10,158                                   | 5   | 2,069.32                                 | 18.16    |
| DSPBRLF     | An open ended income Scheme, seeking to generate a reasonable return commensurate with low risk and a high degree of liquidity, from a portfolio constituted of money market securities and high quality debt securities.                                                                                                                                                                                                                                                                                                                                                                                                                                                                                                                                                                                                                                                                                                                                                                                                                                                                  | 5,090                                      | 119 | 153.01                                   | 2,513.29 |
| DSPBRMMF    | An open ended income Scheme, seeking to generate reasonable returns commensurate with low risk and a high degree of liquidity, from a portfolio constituted of money market securities and high quality debt securities.                                                                                                                                                                                                                                                                                                                                                                                                                                                                                                                                                                                                                                                                                                                                                                                                                                                                   | 9,789                                      | 245 | 559.00                                   | 1,878.61 |
| DSPBRNRNEF  | An open ended equity growth scheme, whose primary investment objective is to seek to generate capital appreciation and provide long term growth opportunities by investing in equity and equity related securities of companies domiciled in India whose predominant economic activity is in the (a) discovery, development, production, or distribution of natural resources, viz., energy, mining etc; (b) alternative energy and energy technology sectors, with emphasis given to renewable energy, automotive and on-site power generation, energy storage and enabling energy technologies. The Scheme will also invest a certain portion of its corpus in the equity and equity related securities of companies domiciled overseas, which are principally engaged in the discovery, development, production or distribution of natural resources and alternative energy and/or the units/shares of BGF - NEF, BGF - WEF and similar other overseas mutual fund schemes. The secondary objective is to generate consistent returns by investing in debt and money market securities. | 33,328                                     | -   | 143.83                                   | -        |
| DSPBROF     | An open ended growth Scheme, seeking to generate long term capital appreciation and whose secondary objective is income generation and the distribution of dividend from a portfolio constituted of equity and equity related securities concentrating on the investment focus of the Scheme.                                                                                                                                                                                                                                                                                                                                                                                                                                                                                                                                                                                                                                                                                                                                                                                              | 56,990                                     | -   | 743.13                                   | -        |
| DSPBRSF     | An Open Ended Income Scheme, seeking to generate income, consistent with prudent risk, from a portfolio which is substantially constituted of quality debt securities. The DSPBRSF will also seek to generate capital appreciation by investing a smaller portion of its corpus in equity and equity related securities of issuers domiciled in India.                                                                                                                                                                                                                                                                                                                                                                                                                                                                                                                                                                                                                                                                                                                                     | 14,579                                     | -   | 235.23                                   | -        |
| DSPBRSTF    | An open ended income Scheme, seeking to generate income commensurate with prudent risk, from a portfolio constituted of money market securities, floating rate debt securities and debt securities.                                                                                                                                                                                                                                                                                                                                                                                                                                                                                                                                                                                                                                                                                                                                                                                                                                                                                        | 2,961                                      | -   | 435.93                                   | -        |
| DSPBRSMF    | An open ended equity growth scheme, primarily seeking to generate long term capital appreciation from a portfolio substantially constituted of equity and equity related securities, which are not part of top 100 stocks by market capitalization.                                                                                                                                                                                                                                                                                                                                                                                                                                                                                                                                                                                                                                                                                                                                                                                                                                        | 1,69,482                                   | -   | 1,245.26                                 | -        |
| DSPBRTSF    | An open ended equity linked savings scheme, whose primary investment objective is to seek to generate medium to long-term capital appreciation from a diversified portfolio that is substantially constituted of equity and equity related securities of corporates, and to enable investors avail of a deduction from total income, as permitted under the Income Tax Act, 1961 from time to time.                                                                                                                                                                                                                                                                                                                                                                                                                                                                                                                                                                                                                                                                                        | 2,77,056                                   | -   | 831.32                                   | -        |
| DSPBRTF     | An open ended growth Scheme, seeking to generate long term capital appreciation, and whose secondary objective is income generation and the distribution of dividend from a portfolio constituted of equity and equity related securities concentrating on the investment focus of the Scheme.                                                                                                                                                                                                                                                                                                                                                                                                                                                                                                                                                                                                                                                                                                                                                                                             | 12,241                                     | -   | 62.95                                    | -        |
| DSPBRTEF    | An open ended growth Scheme, seeking to generate capital appreciation, from a portfolio that is substantially constituted of equity securities and equity related securities of the 100 largest corporates, by market capitalisation, listed in India.                                                                                                                                                                                                                                                                                                                                                                                                                                                                                                                                                                                                                                                                                                                                                                                                                                     | 2,66,758                                   | 6   | 2,941.19                                 | 152.34   |
| DSPBRWGF    | An open ended Fund of Funds scheme, whose primary objective is to seek capital appreciation by investing predominantly in units of BlackRock Global Funds - World Gold Fund (BGF - WGF). The Scheme may, at the discretion of the Investment Manager, also invest in the units of other similar overseas mutual fund schemes, which may constitute a significant part of its corpus. The Scheme may also invest a certain portion of its corpus in money market securities and/or units of money market/ liquid schemes of DSP BlackRock Mutual Fund, in order to meet liquidity requirements from time to time.                                                                                                                                                                                                                                                                                                                                                                                                                                                                           | 86,423                                     | -   | 1,000.17                                 | -        |
| DSPBRWMF    | An open ended Fund of Funds Scheme investing in international funds and the primary investment objective of the Scheme is to seek capital appreciation by investing predominantly in the units of BlackRock Global Funds – World Mining Fund (BGF – WMF). The Scheme may, at the discretion of the Investment Manager, also invest in the units of other similar overseas mutual fund schemes, which may constitute a significant part of its corpus. The Scheme may also invest a certain portion of its corpus in money market securities and/or money market/liquid schemes of DSP BlackRock Mutual Fund (Fund), in order to meet liquidity requirements from time to time. There is no assurance that the investment objective of the Scheme will be realized.                                                                                                                                                                                                                                                                                                                         | 9,049                                      | -   | 152.36                                   | -        |
| DSPBRWEF    | An open ended Fund of Funds Scheme investing in international funds and the primary investment objective of the Scheme is to seek capital appreciation by investing predominantly in the units of BlackRock Global Funds – World Energy Fund (BGF – WEF) and BlackRock Global Funds – New Energy Fund (BGF – NEF). The Scheme may, at the discretion of the Investment Manager, also invest in the units of other similar overseas mutual fund schemes, which may constitute a significant part of its corpus. The Scheme may also invest a certain portion of its corpus in money market securities and/or money market/liquid schemes of DSP BlackRock Mutual Fund, in order to meet liquidity requirements from time to time. There is no assurance that the investment objective of the Scheme will be realized.                                                                                                                                                                                                                                                                       | 11,428                                     | -   | 281.77                                   | -        |
| DSPBRF25F   | An open ended equity growth scheme seeking to generate long-term capital growth from a portfolio of equity and equity-related securities including equity derivatives. The portfolio will largely consist of companies, which are amongst the top 200 companies by market capitalisation. The portfolio will limit exposure to companies beyond the top 200 companies by market capitalization upto 20% of the net asset value. The Scheme will normally hold equity and equity-related securities including equity derivatives, of upto 25 companies. Further, the Scheme will also have at least 95% of the invested amount (excluding investments in debt securities, money market securities and cash and cash equivalents) across the top 25 holdings in the portfolio. The Scheme may also invest in debt and money market securities, for defensive considerations and/or for managing liquidity requirements. There can be no assurance that the investment objective of the Scheme will be realized.                                                                              | 62,668                                     | -   | 677.46                                   | -        |
| DSPBRMCF    | An open ended equity growth scheme seeking to generate long term capital appreciation from a portfolio that is substantially constituted of equity and equity related securities, which are not part of the top 300 companies by market capitalization. From time to time, the Investment Manager will also seek participation in other equity and equity related securities to achieve optimal portfolio construction. This shall be the fundamental attribute of the Scheme.                                                                                                                                                                                                                                                                                                                                                                                                                                                                                                                                                                                                             | 69,931                                     | -   | 468.58                                   | -        |