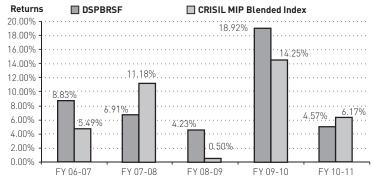

# **COMPARISON BETWEEN THE SCHEMES**

| Scheme Name | Investment Objective                                                                                                                                                                                                                                                                                                                                                                                                                                                                                                                                                                                                                                                                                                                                                                                                                                                                                                                                                                                                                                                                       | Number of Folios (.<br>Scheme/Regular Plan |     | AUM (June 30, 20'<br>Scheme/Regular Plan |          |
|-------------|--------------------------------------------------------------------------------------------------------------------------------------------------------------------------------------------------------------------------------------------------------------------------------------------------------------------------------------------------------------------------------------------------------------------------------------------------------------------------------------------------------------------------------------------------------------------------------------------------------------------------------------------------------------------------------------------------------------------------------------------------------------------------------------------------------------------------------------------------------------------------------------------------------------------------------------------------------------------------------------------------------------------------------------------------------------------------------------------|--------------------------------------------|-----|------------------------------------------|----------|
| DSPBRSBF    | An open ended income scheme, seeking to generate optimal returns with high liquidity through active management of the portfolio by investing in high quality debt and money market securitites.                                                                                                                                                                                                                                                                                                                                                                                                                                                                                                                                                                                                                                                                                                                                                                                                                                                                                            | 416                                        | 22  | 7.16                                     | 487.74   |
| DSPBRBalF   | portious by investing in high quality debt and money market securities.  An open ended balanced Scheme, seeking to generate long term capital appreciation and current income from a portfolio constituted of equity and equity related securities as well as fixed income securities (debt and money market securities).                                                                                                                                                                                                                                                                                                                                                                                                                                                                                                                                                                                                                                                                                                                                                                  | 30,339                                     | -   | 750.02                                   | -        |
| DSPBRBF     | An open ended income Scheme, seeking to generate an attractive return, consistent with prudent risk, from a portfolio which is substantially constituted of high quality debt securities, predominantly of issuers domiciled in India. As a secondary objective, the Scheme will seek capital appreciation.                                                                                                                                                                                                                                                                                                                                                                                                                                                                                                                                                                                                                                                                                                                                                                                | 1,885                                      | -   | 42.64                                    | -        |
| DSPBREF     | An open ended growth Scheme, seeking to generate long term capital appreciation, from a portfolio that is substantially constituted of equity securities and equity related securities of issuers domiciled in India.                                                                                                                                                                                                                                                                                                                                                                                                                                                                                                                                                                                                                                                                                                                                                                                                                                                                      | 1,65,350                                   | 6   | 2,462.49                                 | 160.37   |
| DSPBRFRF    | An open ended income Scheme, seeking to generate interest income through investments in acceptable floating rate assets commensurate with the credit risk. The Scheme may also invest in fixed rate debt securities.                                                                                                                                                                                                                                                                                                                                                                                                                                                                                                                                                                                                                                                                                                                                                                                                                                                                       | 6,414                                      | 28  | 154.07                                   | 274.54   |
| DSPBRGF     | An open ended income Scheme, seeking to generate income through investment in Central Government Securities of various maturities.                                                                                                                                                                                                                                                                                                                                                                                                                                                                                                                                                                                                                                                                                                                                                                                                                                                                                                                                                         | 980                                        | -   | 64.57                                    | -        |
| DSPBRTBF    | An open ended income scheme, seeking to generate income through investment in a portfolio comprising of Treasury Bills and other Central Government Securities with a residual maturity less than or equal to 1 year.                                                                                                                                                                                                                                                                                                                                                                                                                                                                                                                                                                                                                                                                                                                                                                                                                                                                      | 94                                         | -   | 2.88                                     | -        |
| DSPBRITF    | An open ended diversified equity Scheme, seeking to generate capital appreciation, from a portfolio that is substantially constituted of equity securities and equity related securities of corporates, which could benefit from structural changes brought about by continuing liberalization in economic policies by the Government and/or from continuing investments in infrastructure, both by the public and private sector.                                                                                                                                                                                                                                                                                                                                                                                                                                                                                                                                                                                                                                                         | 3,10,158                                   | 5   | 2,069.32                                 | 18.16    |
| DSPBRLF     | An open ended income Scheme, seeking to generate a reasonable return commensurate with low risk and a high degree of liquidity, from a portfolio constituted of money market securities and high quality debt securities.                                                                                                                                                                                                                                                                                                                                                                                                                                                                                                                                                                                                                                                                                                                                                                                                                                                                  | 5,090                                      | 119 | 153.01                                   | 2,513.29 |
| DSPBRMMF    | An open ended income Scheme, seeking to generate reasonable returns commensurate with low risk and a high degree of liquidity, from a portfolio constituted of money market securities and high quality debt securities.                                                                                                                                                                                                                                                                                                                                                                                                                                                                                                                                                                                                                                                                                                                                                                                                                                                                   | 9,789                                      | 245 | 559.00                                   | 1,878.61 |
| DSPBRNRNEF  | An open ended equity growth scheme, whose primary investment objective is to seek to generate capital appreciation and provide long term growth opportunities by investing in equity and equity related securities of companies domiciled in India whose predominant economic activity is in the (a) discovery, development, production, or distribution of natural resources, viz., energy, mining etc; (b) alternative energy and energy technology sectors, with emphasis given to renewable energy, automotive and on-site power generation, energy storage and enabling energy technologies. The Scheme will also invest a certain portion of its corpus in the equity and equity related securities of companies domiciled overseas, which are principally engaged in the discovery, development, production or distribution of natural resources and alternative energy and/or the units/shares of BGF - NEF, BGF - WEF and similar other overseas mutual fund schemes. The secondary objective is to generate consistent returns by investing in debt and money market securities. | 33,328                                     | -   | 143.83                                   | -        |
| DSPBROF     | An open ended growth Scheme, seeking to generate long term capital appreciation and whose secondary objective is income generation and the distribution of dividend from a portfolio constituted of equity and equity related securities concentrating on the investment focus of the Scheme.                                                                                                                                                                                                                                                                                                                                                                                                                                                                                                                                                                                                                                                                                                                                                                                              | 56,990                                     | -   | 743.13                                   | -        |
| DSPBRSF     | An Open Ended Income Scheme, seeking to generate income, consistent with prudent risk, from a portfolio which is substantially constituted of quality debt securities. The DSPBRSF will also seek to generate capital appreciation by investing a smaller portion of its corpus in equity and equity related securities of issuers domiciled in India.                                                                                                                                                                                                                                                                                                                                                                                                                                                                                                                                                                                                                                                                                                                                     | 14,579                                     | -   | 235.23                                   | -        |
| DSPBRSTF    | An open ended income Scheme, seeking to generate income commensurate with prudent risk, from a portfolio constituted of money market securities, floating rate debt securities and debt securities.                                                                                                                                                                                                                                                                                                                                                                                                                                                                                                                                                                                                                                                                                                                                                                                                                                                                                        | 2,961                                      | -   | 435.93                                   | -        |
| DSPBRSMF    | An open ended equity growth scheme, primarily seeking to generate long term capital appreciation from a portfolio substantially constituted of equity and equity related securities, which are not part of top 100 stocks by market capitalization.                                                                                                                                                                                                                                                                                                                                                                                                                                                                                                                                                                                                                                                                                                                                                                                                                                        | 1,69,482                                   | -   | 1,245.26                                 | -        |
| DSPBRTSF    | An open ended equity linked savings scheme, whose primary investment objective is to seek to generate medium to long-term capital appreciation from a diversified portfolio that is substantially constituted of equity and equity related securities of corporates, and to enable investors avail of a deduction from total income, as permitted under the Income Tax Act, 1961 from time to time.                                                                                                                                                                                                                                                                                                                                                                                                                                                                                                                                                                                                                                                                                        | 2,77,056                                   | -   | 831.32                                   | -        |
| DSPBRTF     | An open ended growth Scheme, seeking to generate long term capital appreciation, and whose secondary objective is income generation and the distribution of dividend from a portfolio constituted of equity and equity related securities concentrating on the investment focus of the Scheme.                                                                                                                                                                                                                                                                                                                                                                                                                                                                                                                                                                                                                                                                                                                                                                                             | 12,241                                     | -   | 62.95                                    | -        |
| DSPBRTEF    | An open ended growth Scheme, seeking to generate capital appreciation, from a portfolio that is substantially constituted of equity securities and equity related securities of the 100 largest corporates, by market capitalisation, listed in India.                                                                                                                                                                                                                                                                                                                                                                                                                                                                                                                                                                                                                                                                                                                                                                                                                                     | 2,66,758                                   | 6   | 2,941.19                                 | 152.34   |
| DSPBRWGF    | An open ended Fund of Funds scheme, whose primary objective is to seek capital appreciation by investing predominantly in units of BlackRock Global Funds - World Gold Fund (BGF - WGF). The Scheme may, at the discretion of the Investment Manager, also invest in the units of other similar overseas mutual fund schemes, which may constitute a significant part of its corpus. The Scheme may also invest a certain portion of its corpus in money market securities and/or units of money market/ liquid schemes of DSP BlackRock Mutual Fund, in order to meet liquidity requirements from time to time.                                                                                                                                                                                                                                                                                                                                                                                                                                                                           | 86,423                                     | -   | 1,000.17                                 | -        |
| DSPBRWMF    | An open ended Fund of Funds Scheme investing in international funds and the primary investment objective of the Scheme is to seek capital appreciation by investing predominantly in the units of BlackRock Global Funds – World Mining Fund (BGF – WMF). The Scheme may, at the discretion of the Investment Manager, also invest in the units of other similar overseas mutual fund schemes, which may constitute a significant part of its corpus. The Scheme may also invest a certain portion of its corpus in money market securities and/or money market/liquid schemes of DSP BlackRock Mutual Fund (Fund), in order to meet liquidity requirements from time to time. There is no assurance that the investment objective of the Scheme will be realized.                                                                                                                                                                                                                                                                                                                         | 9,049                                      | -   | 152.36                                   | -        |
| DSPBRWEF    | An open ended Fund of Funds Scheme investing in international funds and the primary investment objective of the Scheme is to seek capital appreciation by investing predominantly in the units of BlackRock Global Funds – World Energy Fund (BGF – WEF) and BlackRock Global Funds – New Energy Fund (BGF – NEF). The Scheme may, at the discretion of the Investment Manager, also invest in the units of other similar overseas mutual fund schemes, which may constitute a significant part of its corpus. The Scheme may also invest a certain portion of its corpus in money market securities and/or money market/liquid schemes of DSP BlackRock Mutual Fund, in order to meet liquidity requirements from time to time. There is no assurance that the investment objective of the Scheme will be realized.                                                                                                                                                                                                                                                                       | 11,428                                     | -   | 281.77                                   | -        |
| DSPBRF25F   | An open ended equity growth scheme seeking to generate long-term capital growth from a portfolio of equity and equity-related securities including equity derivatives. The portfolio will largely consist of companies, which are amongst the top 200 companies by market capitalisation. The portfolio will limit exposure to companies beyond the top 200 companies by market capitalization upto 20% of the net asset value. The Scheme will normally hold equity and equity-related securities including equity derivatives, of upto 25 companies. Further, the Scheme will also have at least 95% of the invested amount (excluding investments in debt securities, money market securities and cash and cash equivalents) across the top 25 holdings in the portfolio. The Scheme may also invest in debt and money market securities, for defensive considerations and/or for managing liquidity requirements. There can be no assurance that the investment objective of the Scheme will be realized.                                                                              | 62,668                                     | -   | 677.46                                   | -        |
| DSPBRMCF    | An open ended equity growth scheme seeking to generate long term capital appreciation from a portfolio that is substantially constituted of equity and equity related securities, which are not part of the top 300 companies by market capitalization. From time to time, the Investment Manager will also seek participation in other equity and equity related securities to achieve optimal portfolio construction. This shall be the fundamental attribute of the Scheme.                                                                                                                                                                                                                                                                                                                                                                                                                                                                                                                                                                                                             | 69,931                                     | -   | 468.58                                   | -        |