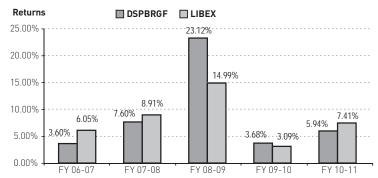

# **COMPARISON BETWEEN THE SCHEMES**

| Scheme Name | Investment Objective                                                                                                                                                                                                                                                                                                                                                                                                                                                                                                                                                                                                                                                                                                                                                                                                                                                                                                                                                                                                                                                                       | Number of Folios (.<br>Scheme/Regular Plan |     | AUM (June 30, 20'<br>Scheme/Regular Plan |          |
|-------------|--------------------------------------------------------------------------------------------------------------------------------------------------------------------------------------------------------------------------------------------------------------------------------------------------------------------------------------------------------------------------------------------------------------------------------------------------------------------------------------------------------------------------------------------------------------------------------------------------------------------------------------------------------------------------------------------------------------------------------------------------------------------------------------------------------------------------------------------------------------------------------------------------------------------------------------------------------------------------------------------------------------------------------------------------------------------------------------------|--------------------------------------------|-----|------------------------------------------|----------|
| DSPBRSBF    | An open ended income scheme, seeking to generate optimal returns with high liquidity through active management of the portfolio by investing in high quality debt and money market securitites.                                                                                                                                                                                                                                                                                                                                                                                                                                                                                                                                                                                                                                                                                                                                                                                                                                                                                            | 416                                        | 22  | 7.16                                     | 487.74   |
| DSPBRBalF   | portious by investing in high quality debt and money market securities.  An open ended balanced Scheme, seeking to generate long term capital appreciation and current income from a portfolio constituted of equity and equity related securities as well as fixed income securities (debt and money market securities).                                                                                                                                                                                                                                                                                                                                                                                                                                                                                                                                                                                                                                                                                                                                                                  | 30,339                                     | -   | 750.02                                   | -        |
| DSPBRBF     | An open ended income Scheme, seeking to generate an attractive return, consistent with prudent risk, from a portfolio which is substantially constituted of high quality debt securities, predominantly of issuers domiciled in India. As a secondary objective, the Scheme will seek capital appreciation.                                                                                                                                                                                                                                                                                                                                                                                                                                                                                                                                                                                                                                                                                                                                                                                | 1,885                                      | -   | 42.64                                    | -        |
| DSPBREF     | An open ended growth Scheme, seeking to generate long term capital appreciation, from a portfolio that is substantially constituted of equity securities and equity related securities of issuers domiciled in India.                                                                                                                                                                                                                                                                                                                                                                                                                                                                                                                                                                                                                                                                                                                                                                                                                                                                      | 1,65,350                                   | 6   | 2,462.49                                 | 160.37   |
| DSPBRFRF    | An open ended income Scheme, seeking to generate interest income through investments in acceptable floating rate assets commensurate with the credit risk. The Scheme may also invest in fixed rate debt securities.                                                                                                                                                                                                                                                                                                                                                                                                                                                                                                                                                                                                                                                                                                                                                                                                                                                                       | 6,414                                      | 28  | 154.07                                   | 274.54   |
| DSPBRGF     | An open ended income Scheme, seeking to generate income through investment in Central Government Securities of various maturities.                                                                                                                                                                                                                                                                                                                                                                                                                                                                                                                                                                                                                                                                                                                                                                                                                                                                                                                                                         | 980                                        | -   | 64.57                                    | -        |
| DSPBRTBF    | An open ended income scheme, seeking to generate income through investment in a portfolio comprising of Treasury Bills and other Central Government Securities with a residual maturity less than or equal to 1 year.                                                                                                                                                                                                                                                                                                                                                                                                                                                                                                                                                                                                                                                                                                                                                                                                                                                                      | 94                                         | -   | 2.88                                     | -        |
| DSPBRITF    | An open ended diversified equity Scheme, seeking to generate capital appreciation, from a portfolio that is substantially constituted of equity securities and equity related securities of corporates, which could benefit from structural changes brought about by continuing liberalization in economic policies by the Government and/or from continuing investments in infrastructure, both by the public and private sector.                                                                                                                                                                                                                                                                                                                                                                                                                                                                                                                                                                                                                                                         | 3,10,158                                   | 5   | 2,069.32                                 | 18.16    |
| DSPBRLF     | An open ended income Scheme, seeking to generate a reasonable return commensurate with low risk and a high degree of liquidity, from a portfolio constituted of money market securities and high quality debt securities.                                                                                                                                                                                                                                                                                                                                                                                                                                                                                                                                                                                                                                                                                                                                                                                                                                                                  | 5,090                                      | 119 | 153.01                                   | 2,513.29 |
| DSPBRMMF    | An open ended income Scheme, seeking to generate reasonable returns commensurate with low risk and a high degree of liquidity, from a portfolio constituted of money market securities and high quality debt securities.                                                                                                                                                                                                                                                                                                                                                                                                                                                                                                                                                                                                                                                                                                                                                                                                                                                                   | 9,789                                      | 245 | 559.00                                   | 1,878.61 |
| DSPBRNRNEF  | An open ended equity growth scheme, whose primary investment objective is to seek to generate capital appreciation and provide long term growth opportunities by investing in equity and equity related securities of companies domiciled in India whose predominant economic activity is in the (a) discovery, development, production, or distribution of natural resources, viz., energy, mining etc; (b) alternative energy and energy technology sectors, with emphasis given to renewable energy, automotive and on-site power generation, energy storage and enabling energy technologies. The Scheme will also invest a certain portion of its corpus in the equity and equity related securities of companies domiciled overseas, which are principally engaged in the discovery, development, production or distribution of natural resources and alternative energy and/or the units/shares of BGF - NEF, BGF - WEF and similar other overseas mutual fund schemes. The secondary objective is to generate consistent returns by investing in debt and money market securities. | 33,328                                     | -   | 143.83                                   | -        |
| DSPBROF     | An open ended growth Scheme, seeking to generate long term capital appreciation and whose secondary objective is income generation and the distribution of dividend from a portfolio constituted of equity and equity related securities concentrating on the investment focus of the Scheme.                                                                                                                                                                                                                                                                                                                                                                                                                                                                                                                                                                                                                                                                                                                                                                                              | 56,990                                     | -   | 743.13                                   | -        |
| DSPBRSF     | An Open Ended Income Scheme, seeking to generate income, consistent with prudent risk, from a portfolio which is substantially constituted of quality debt securities. The DSPBRSF will also seek to generate capital appreciation by investing a smaller portion of its corpus in equity and equity related securities of issuers domiciled in India.                                                                                                                                                                                                                                                                                                                                                                                                                                                                                                                                                                                                                                                                                                                                     | 14,579                                     | -   | 235.23                                   | -        |
| DSPBRSTF    | An open ended income Scheme, seeking to generate income commensurate with prudent risk, from a portfolio constituted of money market securities, floating rate debt securities and debt securities.                                                                                                                                                                                                                                                                                                                                                                                                                                                                                                                                                                                                                                                                                                                                                                                                                                                                                        | 2,961                                      | -   | 435.93                                   | -        |
| DSPBRSMF    | An open ended equity growth scheme, primarily seeking to generate long term capital appreciation from a portfolio substantially constituted of equity and equity related securities, which are not part of top 100 stocks by market capitalization.                                                                                                                                                                                                                                                                                                                                                                                                                                                                                                                                                                                                                                                                                                                                                                                                                                        | 1,69,482                                   | -   | 1,245.26                                 | -        |
| DSPBRTSF    | An open ended equity linked savings scheme, whose primary investment objective is to seek to generate medium to long-term capital appreciation from a diversified portfolio that is substantially constituted of equity and equity related securities of corporates, and to enable investors avail of a deduction from total income, as permitted under the Income Tax Act, 1961 from time to time.                                                                                                                                                                                                                                                                                                                                                                                                                                                                                                                                                                                                                                                                                        | 2,77,056                                   | -   | 831.32                                   | -        |
| DSPBRTF     | An open ended growth Scheme, seeking to generate long term capital appreciation, and whose secondary objective is income generation and the distribution of dividend from a portfolio constituted of equity and equity related securities concentrating on the investment focus of the Scheme.                                                                                                                                                                                                                                                                                                                                                                                                                                                                                                                                                                                                                                                                                                                                                                                             | 12,241                                     | -   | 62.95                                    | -        |
| DSPBRTEF    | An open ended growth Scheme, seeking to generate capital appreciation, from a portfolio that is substantially constituted of equity securities and equity related securities of the 100 largest corporates, by market capitalisation, listed in India.                                                                                                                                                                                                                                                                                                                                                                                                                                                                                                                                                                                                                                                                                                                                                                                                                                     | 2,66,758                                   | 6   | 2,941.19                                 | 152.34   |
| DSPBRWGF    | An open ended Fund of Funds scheme, whose primary objective is to seek capital appreciation by investing predominantly in units of BlackRock Global Funds - World Gold Fund (BGF - WGF). The Scheme may, at the discretion of the Investment Manager, also invest in the units of other similar overseas mutual fund schemes, which may constitute a significant part of its corpus. The Scheme may also invest a certain portion of its corpus in money market securities and/or units of money market/ liquid schemes of DSP BlackRock Mutual Fund, in order to meet liquidity requirements from time to time.                                                                                                                                                                                                                                                                                                                                                                                                                                                                           | 86,423                                     | -   | 1,000.17                                 | -        |
| DSPBRWMF    | An open ended Fund of Funds Scheme investing in international funds and the primary investment objective of the Scheme is to seek capital appreciation by investing predominantly in the units of BlackRock Global Funds – World Mining Fund (BGF – WMF). The Scheme may, at the discretion of the Investment Manager, also invest in the units of other similar overseas mutual fund schemes, which may constitute a significant part of its corpus. The Scheme may also invest a certain portion of its corpus in money market securities and/or money market/liquid schemes of DSP BlackRock Mutual Fund (Fund), in order to meet liquidity requirements from time to time. There is no assurance that the investment objective of the Scheme will be realized.                                                                                                                                                                                                                                                                                                                         | 9,049                                      | -   | 152.36                                   | -        |
| DSPBRWEF    | An open ended Fund of Funds Scheme investing in international funds and the primary investment objective of the Scheme is to seek capital appreciation by investing predominantly in the units of BlackRock Global Funds – World Energy Fund (BGF – WEF) and BlackRock Global Funds – New Energy Fund (BGF – NEF). The Scheme may, at the discretion of the Investment Manager, also invest in the units of other similar overseas mutual fund schemes, which may constitute a significant part of its corpus. The Scheme may also invest a certain portion of its corpus in money market securities and/or money market/liquid schemes of DSP BlackRock Mutual Fund, in order to meet liquidity requirements from time to time. There is no assurance that the investment objective of the Scheme will be realized.                                                                                                                                                                                                                                                                       | 11,428                                     | -   | 281.77                                   | -        |
| DSPBRF25F   | An open ended equity growth scheme seeking to generate long-term capital growth from a portfolio of equity and equity-related securities including equity derivatives. The portfolio will largely consist of companies, which are amongst the top 200 companies by market capitalisation. The portfolio will limit exposure to companies beyond the top 200 companies by market capitalization upto 20% of the net asset value. The Scheme will normally hold equity and equity-related securities including equity derivatives, of upto 25 companies. Further, the Scheme will also have at least 95% of the invested amount (excluding investments in debt securities, money market securities and cash and cash equivalents) across the top 25 holdings in the portfolio. The Scheme may also invest in debt and money market securities, for defensive considerations and/or for managing liquidity requirements. There can be no assurance that the investment objective of the Scheme will be realized.                                                                              | 62,668                                     | -   | 677.46                                   | -        |
| DSPBRMCF    | An open ended equity growth scheme seeking to generate long term capital appreciation from a portfolio that is substantially constituted of equity and equity related securities, which are not part of the top 300 companies by market capitalization. From time to time, the Investment Manager will also seek participation in other equity and equity related securities to achieve optimal portfolio construction. This shall be the fundamental attribute of the Scheme.                                                                                                                                                                                                                                                                                                                                                                                                                                                                                                                                                                                                             | 69,931                                     | -   | 468.58                                   | -        |