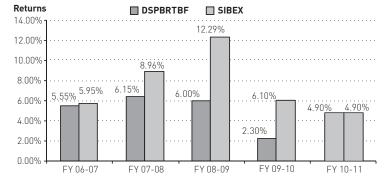

# **COMPARISON BETWEEN THE SCHEMES**

| Scheme Name | Investment Objective                                                                                                                                                                                                                                                                                                                                                                                                                                                                                                                                                                                                                                                                                                                                                                                                                                                                                                                                                                                                                                                                       | Number of Folios (.<br>Scheme/Regular Plan |     | AUM (June 30, 20'<br>Scheme/Regular Plan |          |
|-------------|--------------------------------------------------------------------------------------------------------------------------------------------------------------------------------------------------------------------------------------------------------------------------------------------------------------------------------------------------------------------------------------------------------------------------------------------------------------------------------------------------------------------------------------------------------------------------------------------------------------------------------------------------------------------------------------------------------------------------------------------------------------------------------------------------------------------------------------------------------------------------------------------------------------------------------------------------------------------------------------------------------------------------------------------------------------------------------------------|--------------------------------------------|-----|------------------------------------------|----------|
| DSPBRSBF    | An open ended income scheme, seeking to generate optimal returns with high liquidity through active management of the portfolio by investing in high quality debt and money market securitites.                                                                                                                                                                                                                                                                                                                                                                                                                                                                                                                                                                                                                                                                                                                                                                                                                                                                                            | 416                                        | 22  | 7.16                                     | 487.74   |
| DSPBRBalF   | portious by investing in high quality debt and money market securities.  An open ended balanced Scheme, seeking to generate long term capital appreciation and current income from a portfolio constituted of equity and equity related securities as well as fixed income securities (debt and money market securities).                                                                                                                                                                                                                                                                                                                                                                                                                                                                                                                                                                                                                                                                                                                                                                  | 30,339                                     | -   | 750.02                                   | -        |
| DSPBRBF     | An open ended income Scheme, seeking to generate an attractive return, consistent with prudent risk, from a portfolio which is substantially constituted of high quality debt securities, predominantly of issuers domiciled in India. As a secondary objective, the Scheme will seek capital appreciation.                                                                                                                                                                                                                                                                                                                                                                                                                                                                                                                                                                                                                                                                                                                                                                                | 1,885                                      | -   | 42.64                                    | -        |
| DSPBREF     | An open ended growth Scheme, seeking to generate long term capital appreciation, from a portfolio that is substantially constituted of equity securities and equity related securities of issuers domiciled in India.                                                                                                                                                                                                                                                                                                                                                                                                                                                                                                                                                                                                                                                                                                                                                                                                                                                                      | 1,65,350                                   | 6   | 2,462.49                                 | 160.37   |
| DSPBRFRF    | An open ended income Scheme, seeking to generate interest income through investments in acceptable floating rate assets commensurate with the credit risk. The Scheme may also invest in fixed rate debt securities.                                                                                                                                                                                                                                                                                                                                                                                                                                                                                                                                                                                                                                                                                                                                                                                                                                                                       | 6,414                                      | 28  | 154.07                                   | 274.54   |
| DSPBRGF     | An open ended income Scheme, seeking to generate income through investment in Central Government Securities of various maturities.                                                                                                                                                                                                                                                                                                                                                                                                                                                                                                                                                                                                                                                                                                                                                                                                                                                                                                                                                         | 980                                        | -   | 64.57                                    | -        |
| DSPBRTBF    | An open ended income scheme, seeking to generate income through investment in a portfolio comprising of Treasury Bills and other Central Government Securities with a residual maturity less than or equal to 1 year.                                                                                                                                                                                                                                                                                                                                                                                                                                                                                                                                                                                                                                                                                                                                                                                                                                                                      | 94                                         | -   | 2.88                                     | -        |
| DSPBRITF    | An open ended diversified equity Scheme, seeking to generate capital appreciation, from a portfolio that is substantially constituted of equity securities and equity related securities of corporates, which could benefit from structural changes brought about by continuing liberalization in economic policies by the Government and/or from continuing investments in infrastructure, both by the public and private sector.                                                                                                                                                                                                                                                                                                                                                                                                                                                                                                                                                                                                                                                         | 3,10,158                                   | 5   | 2,069.32                                 | 18.16    |
| DSPBRLF     | An open ended income Scheme, seeking to generate a reasonable return commensurate with low risk and a high degree of liquidity, from a portfolio constituted of money market securities and high quality debt securities.                                                                                                                                                                                                                                                                                                                                                                                                                                                                                                                                                                                                                                                                                                                                                                                                                                                                  | 5,090                                      | 119 | 153.01                                   | 2,513.29 |
| DSPBRMMF    | An open ended income Scheme, seeking to generate reasonable returns commensurate with low risk and a high degree of liquidity, from a portfolio constituted of money market securities and high quality debt securities.                                                                                                                                                                                                                                                                                                                                                                                                                                                                                                                                                                                                                                                                                                                                                                                                                                                                   | 9,789                                      | 245 | 559.00                                   | 1,878.61 |
| DSPBRNRNEF  | An open ended equity growth scheme, whose primary investment objective is to seek to generate capital appreciation and provide long term growth opportunities by investing in equity and equity related securities of companies domiciled in India whose predominant economic activity is in the (a) discovery, development, production, or distribution of natural resources, viz., energy, mining etc; (b) alternative energy and energy technology sectors, with emphasis given to renewable energy, automotive and on-site power generation, energy storage and enabling energy technologies. The Scheme will also invest a certain portion of its corpus in the equity and equity related securities of companies domiciled overseas, which are principally engaged in the discovery, development, production or distribution of natural resources and alternative energy and/or the units/shares of BGF - NEF, BGF - WEF and similar other overseas mutual fund schemes. The secondary objective is to generate consistent returns by investing in debt and money market securities. | 33,328                                     | -   | 143.83                                   | -        |
| DSPBROF     | An open ended growth Scheme, seeking to generate long term capital appreciation and whose secondary objective is income generation and the distribution of dividend from a portfolio constituted of equity and equity related securities concentrating on the investment focus of the Scheme.                                                                                                                                                                                                                                                                                                                                                                                                                                                                                                                                                                                                                                                                                                                                                                                              | 56,990                                     | -   | 743.13                                   | -        |
| DSPBRSF     | An Open Ended Income Scheme, seeking to generate income, consistent with prudent risk, from a portfolio which is substantially constituted of quality debt securities. The DSPBRSF will also seek to generate capital appreciation by investing a smaller portion of its corpus in equity and equity related securities of issuers domiciled in India.                                                                                                                                                                                                                                                                                                                                                                                                                                                                                                                                                                                                                                                                                                                                     | 14,579                                     | -   | 235.23                                   | -        |
| DSPBRSTF    | An open ended income Scheme, seeking to generate income commensurate with prudent risk, from a portfolio constituted of money market securities, floating rate debt securities and debt securities.                                                                                                                                                                                                                                                                                                                                                                                                                                                                                                                                                                                                                                                                                                                                                                                                                                                                                        | 2,961                                      | -   | 435.93                                   | -        |
| DSPBRSMF    | An open ended equity growth scheme, primarily seeking to generate long term capital appreciation from a portfolio substantially constituted of equity and equity related securities, which are not part of top 100 stocks by market capitalization.                                                                                                                                                                                                                                                                                                                                                                                                                                                                                                                                                                                                                                                                                                                                                                                                                                        | 1,69,482                                   | -   | 1,245.26                                 | -        |
| DSPBRTSF    | An open ended equity linked savings scheme, whose primary investment objective is to seek to generate medium to long-term capital appreciation from a diversified portfolio that is substantially constituted of equity and equity related securities of corporates, and to enable investors avail of a deduction from total income, as permitted under the Income Tax Act, 1961 from time to time.                                                                                                                                                                                                                                                                                                                                                                                                                                                                                                                                                                                                                                                                                        | 2,77,056                                   | -   | 831.32                                   | -        |
| DSPBRTF     | An open ended growth Scheme, seeking to generate long term capital appreciation, and whose secondary objective is income generation and the distribution of dividend from a portfolio constituted of equity and equity related securities concentrating on the investment focus of the Scheme.                                                                                                                                                                                                                                                                                                                                                                                                                                                                                                                                                                                                                                                                                                                                                                                             | 12,241                                     | -   | 62.95                                    | -        |
| DSPBRTEF    | An open ended growth Scheme, seeking to generate capital appreciation, from a portfolio that is substantially constituted of equity securities and equity related securities of the 100 largest corporates, by market capitalisation, listed in India.                                                                                                                                                                                                                                                                                                                                                                                                                                                                                                                                                                                                                                                                                                                                                                                                                                     | 2,66,758                                   | 6   | 2,941.19                                 | 152.34   |
| DSPBRWGF    | An open ended Fund of Funds scheme, whose primary objective is to seek capital appreciation by investing predominantly in units of BlackRock Global Funds - World Gold Fund (BGF - WGF). The Scheme may, at the discretion of the Investment Manager, also invest in the units of other similar overseas mutual fund schemes, which may constitute a significant part of its corpus. The Scheme may also invest a certain portion of its corpus in money market securities and/or units of money market/ liquid schemes of DSP BlackRock Mutual Fund, in order to meet liquidity requirements from time to time.                                                                                                                                                                                                                                                                                                                                                                                                                                                                           | 86,423                                     | -   | 1,000.17                                 | -        |
| DSPBRWMF    | An open ended Fund of Funds Scheme investing in international funds and the primary investment objective of the Scheme is to seek capital appreciation by investing predominantly in the units of BlackRock Global Funds – World Mining Fund (BGF – WMF). The Scheme may, at the discretion of the Investment Manager, also invest in the units of other similar overseas mutual fund schemes, which may constitute a significant part of its corpus. The Scheme may also invest a certain portion of its corpus in money market securities and/or money market/liquid schemes of DSP BlackRock Mutual Fund (Fund), in order to meet liquidity requirements from time to time. There is no assurance that the investment objective of the Scheme will be realized.                                                                                                                                                                                                                                                                                                                         | 9,049                                      | -   | 152.36                                   | -        |
| DSPBRWEF    | An open ended Fund of Funds Scheme investing in international funds and the primary investment objective of the Scheme is to seek capital appreciation by investing predominantly in the units of BlackRock Global Funds – World Energy Fund (BGF – WEF) and BlackRock Global Funds – New Energy Fund (BGF – NEF). The Scheme may, at the discretion of the Investment Manager, also invest in the units of other similar overseas mutual fund schemes, which may constitute a significant part of its corpus. The Scheme may also invest a certain portion of its corpus in money market securities and/or money market/liquid schemes of DSP BlackRock Mutual Fund, in order to meet liquidity requirements from time to time. There is no assurance that the investment objective of the Scheme will be realized.                                                                                                                                                                                                                                                                       | 11,428                                     | -   | 281.77                                   | -        |
| DSPBRF25F   | An open ended equity growth scheme seeking to generate long-term capital growth from a portfolio of equity and equity-related securities including equity derivatives. The portfolio will largely consist of companies, which are amongst the top 200 companies by market capitalisation. The portfolio will limit exposure to companies beyond the top 200 companies by market capitalization upto 20% of the net asset value. The Scheme will normally hold equity and equity-related securities including equity derivatives, of upto 25 companies. Further, the Scheme will also have at least 95% of the invested amount (excluding investments in debt securities, money market securities and cash and cash equivalents) across the top 25 holdings in the portfolio. The Scheme may also invest in debt and money market securities, for defensive considerations and/or for managing liquidity requirements. There can be no assurance that the investment objective of the Scheme will be realized.                                                                              | 62,668                                     | -   | 677.46                                   | -        |
| DSPBRMCF    | An open ended equity growth scheme seeking to generate long term capital appreciation from a portfolio that is substantially constituted of equity and equity related securities, which are not part of the top 300 companies by market capitalization. From time to time, the Investment Manager will also seek participation in other equity and equity related securities to achieve optimal portfolio construction. This shall be the fundamental attribute of the Scheme.                                                                                                                                                                                                                                                                                                                                                                                                                                                                                                                                                                                                             | 69,931                                     | -   | 468.58                                   | -        |