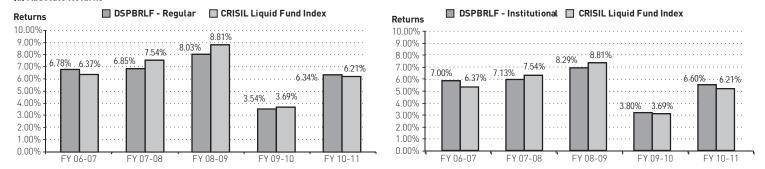

| - Trustee envisages<br>y reinvested. Actual                            |  |
| Name of the Fund Manager         | Dhawal Dalal and Lauk                                                         |                                                                                | J , ,                                                                                                            |                                                                                                                                                                                                                                                       |                                                                        |  |

#### (a) Absolute Returns

#### Performance of the Scheme



Returns are computed from the Date of Allotment/1st April, as the case maybe, to 31st March of the respective financial year.

#### (b) Compounded Annualised Returns as of June 30, 2011

| PERIOD                     | COMPOUNDED ANNUALISED RETURN |                          |                              |                          |  |  |  |
|----------------------------|------------------------------|--------------------------|------------------------------|--------------------------|--|--|--|
| PERIOD                     | DSPBRLF - REGULAR PLAN       | CRISIL LIQUID FUND INDEX | DSPBRLF - INSTITUTIONAL PLAN | CRISIL LIQUID FUND INDEX |  |  |  |
| Last 1 year                | 7.36%                        | 7.18%                    | 7.60%                        | 7.18%