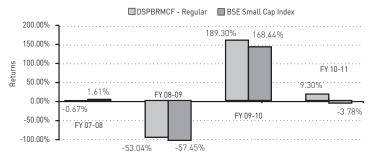

# **COMPARISON BETWEEN THE SCHEMES**

| Scheme Name | Investment Objective                                                                                                                                                                                                                                                                                                                                                                                                                                                                                                                                                                                                                                                                                                                                                                                                                                                                                                                                                                                                                                                                       | Number of Folios (.<br>Scheme/Regular Plan |     | AUM (June 30, 20'<br>Scheme/Regular Plan |          |
|-------------|--------------------------------------------------------------------------------------------------------------------------------------------------------------------------------------------------------------------------------------------------------------------------------------------------------------------------------------------------------------------------------------------------------------------------------------------------------------------------------------------------------------------------------------------------------------------------------------------------------------------------------------------------------------------------------------------------------------------------------------------------------------------------------------------------------------------------------------------------------------------------------------------------------------------------------------------------------------------------------------------------------------------------------------------------------------------------------------------|--------------------------------------------|-----|------------------------------------------|----------|
| DSPBRSBF    | An open ended income scheme, seeking to generate optimal returns with high liquidity through active management of the portfolio by investing in high quality debt and money market securitites.                                                                                                                                                                                                                                                                                                                                                                                                                                                                                                                                                                                                                                                                                                                                                                                                                                                                                            | 416                                        | 22  | 7.16                                     | 487.74   |
| DSPBRBalF   | portious by investing in high quality debt and money market securities.  An open ended balanced Scheme, seeking to generate long term capital appreciation and current income from a portfolio constituted of equity and equity related securities as well as fixed income securities (debt and money market securities).                                                                                                                                                                                                                                                                                                                                                                                                                                                                                                                                                                                                                                                                                                                                                                  | 30,339                                     | -   | 750.02                                   | -        |
| DSPBRBF     | An open ended income Scheme, seeking to generate an attractive return, consistent with prudent risk, from a portfolio which is substantially constituted of high quality debt securities, predominantly of issuers domiciled in India. As a secondary objective, the Scheme will seek capital appreciation.                                                                                                                                                                                                                                                                                                                                                                                                                                                                                                                                                                                                                                                                                                                                                                                | 1,885                                      | -   | 42.64                                    | -        |
| DSPBREF     | An open ended growth Scheme, seeking to generate long term capital appreciation, from a portfolio that is substantially constituted of equity securities and equity related securities of issuers domiciled in India.                                                                                                                                                                                                                                                                                                                                                                                                                                                                                                                                                                                                                                                                                                                                                                                                                                                                      | 1,65,350                                   | 6   | 2,462.49                                 | 160.37   |
| DSPBRFRF    | An open ended income Scheme, seeking to generate interest income through investments in acceptable floating rate assets commensurate with the credit risk. The Scheme may also invest in fixed rate debt securities.                                                                                                                                                                                                                                                                                                                                                                                                                                                                                                                                                                                                                                                                                                                                                                                                                                                                       | 6,414                                      | 28  | 154.07                                   | 274.54   |
| DSPBRGF     | An open ended income Scheme, seeking to generate income through investment in Central Government Securities of various maturities.                                                                                                                                                                                                                                                                                                                                                                                                                                                                                                                                                                                                                                                                                                                                                                                                                                                                                                                                                         | 980                                        | -   | 64.57                                    | -        |
| DSPBRTBF    | An open ended income scheme, seeking to generate income through investment in a portfolio comprising of Treasury Bills and other Central Government Securities with a residual maturity less than or equal to 1 year.                                                                                                                                                                                                                                                                                                                                                                                                                                                                                                                                                                                                                                                                                                                                                                                                                                                                      | 94                                         | -   | 2.88                                     | -        |
| DSPBRITF    | An open ended diversified equity Scheme, seeking to generate capital appreciation, from a portfolio that is substantially constituted of equity securities and equity related securities of corporates, which could benefit from structural changes brought about by continuing liberalization in economic policies by the Government and/or from continuing investments in infrastructure, both by the public and private sector.                                                                                                                                                                                                                                                                                                                                                                                                                                                                                                                                                                                                                                                         | 3,10,158                                   | 5   | 2,069.32                                 | 18.16    |
| DSPBRLF     | An open ended income Scheme, seeking to generate a reasonable return commensurate with low risk and a high degree of liquidity, from a portfolio constituted of money market securities and high quality debt securities.                                                                                                                                                                                                                                                                                                                                                                                                                                                                                                                                                                                                                                                                                                                                                                                                                                                                  | 5,090                                      | 119 | 153.01                                   | 2,513.29 |
| DSPBRMMF    | An open ended income Scheme, seeking to generate reasonable returns commensurate with low risk and a high degree of liquidity, from a portfolio constituted of money market securities and high quality debt securities.                                                                                                                                                                                                                                                                                                                                                                                                                                                                                                                                                                                                                                                                                                                                                                                                                                                                   | 9,789                                      | 245 | 559.00                                   | 1,878.61 |
| DSPBRNRNEF  | An open ended equity growth scheme, whose primary investment objective is to seek to generate capital appreciation and provide long term growth opportunities by investing in equity and equity related securities of companies domiciled in India whose predominant economic activity is in the (a) discovery, development, production, or distribution of natural resources, viz., energy, mining etc; (b) alternative energy and energy technology sectors, with emphasis given to renewable energy, automotive and on-site power generation, energy storage and enabling energy technologies. The Scheme will also invest a certain portion of its corpus in the equity and equity related securities of companies domiciled overseas, which are principally engaged in the discovery, development, production or distribution of natural resources and alternative energy and/or the units/shares of BGF - NEF, BGF - WEF and similar other overseas mutual fund schemes. The secondary objective is to generate consistent returns by investing in debt and money market securities. | 33,328                                     | -   | 143.83                                   | -        |
| DSPBROF     | An open ended growth Scheme, seeking to generate long term capital appreciation and whose secondary objective is income generation and the distribution of dividend from a portfolio constituted of equity and equity related securities concentrating on the investment focus of the Scheme.                                                                                                                                                                                                                                                                                                                                                                                                                                                                                                                                                                                                                                                                                                                                                                                              | 56,990                                     | -   | 743.13                                   | -        |
| DSPBRSF     | An Open Ended Income Scheme, seeking to generate income, consistent with prudent risk, from a portfolio which is substantially constituted of quality debt securities. The DSPBRSF will also seek to generate capital appreciation by investing a smaller portion of its corpus in equity and equity related securities of issuers domiciled in India.                                                                                                                                                                                                                                                                                                                                                                                                                                                                                                                                                                                                                                                                                                                                     | 14,579                                     | -   | 235.23                                   | -        |
| DSPBRSTF    | An open ended income Scheme, seeking to generate income commensurate with prudent risk, from a portfolio constituted of money market securities, floating rate debt securities and debt securities.                                                                                                                                                                                                                                                                                                                                                                                                                                                                                                                                                                                                                                                                                                                                                                                                                                                                                        | 2,961                                      | -   | 435.93                                   | -        |
| DSPBRSMF    | An open ended equity growth scheme, primarily seeking to generate long term capital appreciation from a portfolio substantially constituted of equity and equity related securities, which are not part of top 100 stocks by market capitalization.                                                                                                                                                                                                                                                                                                                                                                                                                                                                                                                                                                                                                                                                                                                                                                                                                                        | 1,69,482                                   | -   | 1,245.26                                 | -        |
| DSPBRTSF    | An open ended equity linked savings scheme, whose primary investment objective is to seek to generate medium to long-term capital appreciation from a diversified portfolio that is substantially constituted of equity and equity related securities of corporates, and to enable investors avail of a deduction from total income, as permitted under the Income Tax Act, 1961 from time to time.                                                                                                                                                                                                                                                                                                                                                                                                                                                                                                                                                                                                                                                                                        | 2,77,056                                   | -   | 831.32                                   | -        |
| DSPBRTF     | An open ended growth Scheme, seeking to generate long term capital appreciation, and whose secondary objective is income generation and the distribution of dividend from a portfolio constituted of equity and equity related securities concentrating on the investment focus of the Scheme.                                                                                                                                                                                                                                                                                                                                                                                                                                                                                                                                                                                                                                                                                                                                                                                             | 12,241                                     | -   | 62.95                                    | -        |
| DSPBRTEF    | An open ended growth Scheme, seeking to generate capital appreciation, from a portfolio that is substantially constituted of equity securities and equity related securities of the 100 largest corporates, by market capitalisation, listed in India.                                                                                                                                                                                                                                                                                                                                                                                                                                                                                                                                                                                                                                                                                                                                                                                                                                     | 2,66,758                                   | 6   | 2,941.19                                 | 152.34   |
| DSPBRWGF    | An open ended Fund of Funds scheme, whose primary objective is to seek capital appreciation by investing predominantly in units of BlackRock Global Funds - World Gold Fund (BGF - WGF). The Scheme may, at the discretion of the Investment Manager, also invest in the units of other similar overseas mutual fund schemes, which may constitute a significant part of its corpus. The Scheme may also invest a certain portion of its corpus in money market securities and/or units of money market/ liquid schemes of DSP BlackRock Mutual Fund, in order to meet liquidity requirements from time to time.                                                                                                                                                                                                                                                                                                                                                                                                                                                                           | 86,423                                     | -   | 1,000.17                                 | -        |
| DSPBRWMF    | An open ended Fund of Funds Scheme investing in international funds and the primary investment objective of the Scheme is to seek capital appreciation by investing predominantly in the units of BlackRock Global Funds – World Mining Fund (BGF – WMF). The Scheme may, at the discretion of the Investment Manager, also invest in the units of other similar overseas mutual fund schemes, which may constitute a significant part of its corpus. The Scheme may also invest a certain portion of its corpus in money market securities and/or money market/liquid schemes of DSP BlackRock Mutual Fund (Fund), in order to meet liquidity requirements from time to time. There is no assurance that the investment objective of the Scheme will be realized.                                                                                                                                                                                                                                                                                                                         | 9,049                                      | -   | 152.36                                   | -        |
| DSPBRWEF    | An open ended Fund of Funds Scheme investing in international funds and the primary investment objective of the Scheme is to seek capital appreciation by investing predominantly in the units of BlackRock Global Funds – World Energy Fund (BGF – WEF) and BlackRock Global Funds – New Energy Fund (BGF – NEF). The Scheme may, at the discretion of the Investment Manager, also invest in the units of other similar overseas mutual fund schemes, which may constitute a significant part of its corpus. The Scheme may also invest a certain portion of its corpus in money market securities and/or money market/liquid schemes of DSP BlackRock Mutual Fund, in order to meet liquidity requirements from time to time. There is no assurance that the investment objective of the Scheme will be realized.                                                                                                                                                                                                                                                                       | 11,428                                     | -   | 281.77                                   | -        |
| DSPBRF25F   | An open ended equity growth scheme seeking to generate long-term capital growth from a portfolio of equity and equity-related securities including equity derivatives. The portfolio will largely consist of companies, which are amongst the top 200 companies by market capitalisation. The portfolio will limit exposure to companies beyond the top 200 companies by market capitalization upto 20% of the net asset value. The Scheme will normally hold equity and equity-related securities including equity derivatives, of upto 25 companies. Further, the Scheme will also have at least 95% of the invested amount (excluding investments in debt securities, money market securities and cash and cash equivalents) across the top 25 holdings in the portfolio. The Scheme may also invest in debt and money market securities, for defensive considerations and/or for managing liquidity requirements. There can be no assurance that the investment objective of the Scheme will be realized.                                                                              | 62,668                                     | -   | 677.46                                   | -        |
| DSPBRMCF    | An open ended equity growth scheme seeking to generate long term capital appreciation from a portfolio that is substantially constituted of equity and equity related securities, which are not part of the top 300 companies by market capitalization. From time to time, the Investment Manager will also seek participation in other equity and equity related securities to achieve optimal portfolio construction. This shall be the fundamental attribute of the Scheme.                                                                                                                                                                                                                                                                                                                                                                                                                                                                                                                                                                                                             | 69,931                                     | -   | 468.58                                   | -        |