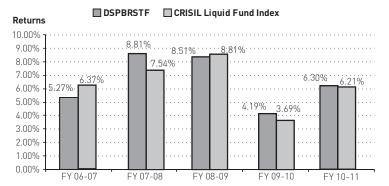

# **COMPARISON BETWEEN THE SCHEMES**

| Scheme Name | Investment Objective                                                                                                                                                                                                                                                                                                                                                                                                                                                                                                                                                                                                                                                                                                                                                                                                                                                                                                                                                                                                                                                                       | Number of Folios (.<br>Scheme/Regular Plan |     | AUM (June 30, 20'<br>Scheme/Regular Plan |          |
|-------------|--------------------------------------------------------------------------------------------------------------------------------------------------------------------------------------------------------------------------------------------------------------------------------------------------------------------------------------------------------------------------------------------------------------------------------------------------------------------------------------------------------------------------------------------------------------------------------------------------------------------------------------------------------------------------------------------------------------------------------------------------------------------------------------------------------------------------------------------------------------------------------------------------------------------------------------------------------------------------------------------------------------------------------------------------------------------------------------------|--------------------------------------------|-----|------------------------------------------|----------|
| DSPBRSBF    | An open ended income scheme, seeking to generate optimal returns with high liquidity through active management of the portfolio by investing in high quality debt and money market securitites.                                                                                                                                                                                                                                                                                                                                                                                                                                                                                                                                                                                                                                                                                                                                                                                                                                                                                            | 416                                        | 22  | 7.16                                     | 487.74   |
| DSPBRBalF   | portious by investing in high quality debt and money market securities.  An open ended balanced Scheme, seeking to generate long term capital appreciation and current income from a portfolio constituted of equity and equity related securities as well as fixed income securities (debt and money market securities).                                                                                                                                                                                                                                                                                                                                                                                                                                                                                                                                                                                                                                                                                                                                                                  | 30,339                                     | -   | 750.02                                   | -        |
| DSPBRBF     | An open ended income Scheme, seeking to generate an attractive return, consistent with prudent risk, from a portfolio which is substantially constituted of high quality debt securities, predominantly of issuers domiciled in India. As a secondary objective, the Scheme will seek capital appreciation.                                                                                                                                                                                                                                                                                                                                                                                                                                                                                                                                                                                                                                                                                                                                                                                | 1,885                                      | -   | 42.64                                    | -        |
| DSPBREF     | An open ended growth Scheme, seeking to generate long term capital appreciation, from a portfolio that is substantially constituted of equity securities and equity related securities of issuers domiciled in India.                                                                                                                                                                                                                                                                                                                                                                                                                                                                                                                                                                                                                                                                                                                                                                                                                                                                      | 1,65,350                                   | 6   | 2,462.49                                 | 160.37   |
| DSPBRFRF    | An open ended income Scheme, seeking to generate interest income through investments in acceptable floating rate assets commensurate with the credit risk. The Scheme may also invest in fixed rate debt securities.                                                                                                                                                                                                                                                                                                                                                                                                                                                                                                                                                                                                                                                                                                                                                                                                                                                                       | 6,414                                      | 28  | 154.07                                   | 274.54   |
| DSPBRGF     | An open ended income Scheme, seeking to generate income through investment in Central Government Securities of various maturities.                                                                                                                                                                                                                                                                                                                                                                                                                                                                                                                                                                                                                                                                                                                                                                                                                                                                                                                                                         | 980                                        | -   | 64.57                                    | -        |
| DSPBRTBF    | An open ended income scheme, seeking to generate income through investment in a portfolio comprising of Treasury Bills and other Central Government Securities with a residual maturity less than or equal to 1 year.                                                                                                                                                                                                                                                                                                                                                                                                                                                                                                                                                                                                                                                                                                                                                                                                                                                                      | 94                                         | -   | 2.88                                     | -        |
| DSPBRITF    | An open ended diversified equity Scheme, seeking to generate capital appreciation, from a portfolio that is substantially constituted of equity securities and equity related securities of corporates, which could benefit from structural changes brought about by continuing liberalization in economic policies by the Government and/or from continuing investments in infrastructure, both by the public and private sector.                                                                                                                                                                                                                                                                                                                                                                                                                                                                                                                                                                                                                                                         | 3,10,158                                   | 5   | 2,069.32                                 | 18.16    |
| DSPBRLF     | An open ended income Scheme, seeking to generate a reasonable return commensurate with low risk and a high degree of liquidity, from a portfolio constituted of money market securities and high quality debt securities.                                                                                                                                                                                                                                                                                                                                                                                                                                                                                                                                                                                                                                                                                                                                                                                                                                                                  | 5,090                                      | 119 | 153.01                                   | 2,513.29 |
| DSPBRMMF    | An open ended income Scheme, seeking to generate reasonable returns commensurate with low risk and a high degree of liquidity, from a portfolio constituted of money market securities and high quality debt securities.                                                                                                                                                                                                                                                                                                                                                                                                                                                                                                                                                                                                                                                                                                                                                                                                                                                                   | 9,789                                      | 245 | 559.00                                   | 1,878.61 |
| DSPBRNRNEF  | An open ended equity growth scheme, whose primary investment objective is to seek to generate capital appreciation and provide long term growth opportunities by investing in equity and equity related securities of companies domiciled in India whose predominant economic activity is in the (a) discovery, development, production, or distribution of natural resources, viz., energy, mining etc; (b) alternative energy and energy technology sectors, with emphasis given to renewable energy, automotive and on-site power generation, energy storage and enabling energy technologies. The Scheme will also invest a certain portion of its corpus in the equity and equity related securities of companies domiciled overseas, which are principally engaged in the discovery, development, production or distribution of natural resources and alternative energy and/or the units/shares of BGF - NEF, BGF - WEF and similar other overseas mutual fund schemes. The secondary objective is to generate consistent returns by investing in debt and money market securities. | 33,328                                     | -   | 143.83                                   | -        |
| DSPBROF     | An open ended growth Scheme, seeking to generate long term capital appreciation and whose secondary objective is income generation and the distribution of dividend from a portfolio constituted of equity and equity related securities concentrating on the investment focus of the Scheme.                                                                                                                                                                                                                                                                                                                                                                                                                                                                                                                                                                                                                                                                                                                                                                                              | 56,990                                     | -   | 743.13                                   | -        |
| DSPBRSF     | An Open Ended Income Scheme, seeking to generate income, consistent with prudent risk, from a portfolio which is substantially constituted of quality debt securities. The DSPBRSF will also seek to generate capital appreciation by investing a smaller portion of its corpus in equity and equity related securities of issuers domiciled in India.                                                                                                                                                                                                                                                                                                                                                                                                                                                                                                                                                                                                                                                                                                                                     | 14,579                                     | -   | 235.23                                   | -        |
| DSPBRSTF    | An open ended income Scheme, seeking to generate income commensurate with prudent risk, from a portfolio constituted of money market securities, floating rate debt securities and debt securities.                                                                                                                                                                                                                                                                                                                                                                                                                                                                                                                                                                                                                                                                                                                                                                                                                                                                                        | 2,961                                      | -   | 435.93                                   | -        |
| DSPBRSMF    | An open ended equity growth scheme, primarily seeking to generate long term capital appreciation from a portfolio substantially constituted of equity and equity related securities, which are not part of top 100 stocks by market capitalization.                                                                                                                                                                                                                                                                                                                                                                                                                                                                                                                                                                                                                                                                                                                                                                                                                                        | 1,69,482                                   | -   | 1,245.26                                 | -        |
| DSPBRTSF    | An open ended equity linked savings scheme, whose primary investment objective is to seek to generate medium to long-term capital appreciation from a diversified portfolio that is substantially constituted of equity and equity related securities of corporates, and to enable investors avail of a deduction from total income, as permitted under the Income Tax Act, 1961 from time to time.                                                                                                                                                                                                                                                                                                                                                                                                                                                                                                                                                                                                                                                                                        | 2,77,056                                   | -   | 831.32                                   | -        |
| DSPBRTF     | An open ended growth Scheme, seeking to generate long term capital appreciation, and whose secondary objective is income generation and the distribution of dividend from a portfolio constituted of equity and equity related securities concentrating on the investment focus of the Scheme.                                                                                                                                                                                                                                                                                                                                                                                                                                                                                                                                                                                                                                                                                                                                                                                             | 12,241                                     | -   | 62.95                                    | -        |
| DSPBRTEF    | An open ended growth Scheme, seeking to generate capital appreciation, from a portfolio that is substantially constituted of equity securities and equity related securities of the 100 largest corporates, by market capitalisation, listed in India.                                                                                                                                                                                                                                                                                                                                                                                                                                                                                                                                                                                                                                                                                                                                                                                                                                     | 2,66,758                                   | 6   | 2,941.19                                 | 152.34   |
| DSPBRWGF    | An open ended Fund of Funds scheme, whose primary objective is to seek capital appreciation by investing predominantly in units of BlackRock Global Funds - World Gold Fund (BGF - WGF). The Scheme may, at the discretion of the Investment Manager, also invest in the units of other similar overseas mutual fund schemes, which may constitute a significant part of its corpus. The Scheme may also invest a certain portion of its corpus in money market securities and/or units of money market/ liquid schemes of DSP BlackRock Mutual Fund, in order to meet liquidity requirements from time to time.                                                                                                                                                                                                                                                                                                                                                                                                                                                                           | 86,423                                     | -   | 1,000.17                                 | -        |
| DSPBRWMF    | An open ended Fund of Funds Scheme investing in international funds and the primary investment objective of the Scheme is to seek capital appreciation by investing predominantly in the units of BlackRock Global Funds – World Mining Fund (BGF – WMF). The Scheme may, at the discretion of the Investment Manager, also invest in the units of other similar overseas mutual fund schemes, which may constitute a significant part of its corpus. The Scheme may also invest a certain portion of its corpus in money market securities and/or money market/liquid schemes of DSP BlackRock Mutual Fund (Fund), in order to meet liquidity requirements from time to time. There is no assurance that the investment objective of the Scheme will be realized.                                                                                                                                                                                                                                                                                                                         | 9,049                                      | -   | 152.36                                   | -        |
| DSPBRWEF    | An open ended Fund of Funds Scheme investing in international funds and the primary investment objective of the Scheme is to seek capital appreciation by investing predominantly in the units of BlackRock Global Funds – World Energy Fund (BGF – WEF) and BlackRock Global Funds – New Energy Fund (BGF – NEF). The Scheme may, at the discretion of the Investment Manager, also invest in the units of other similar overseas mutual fund schemes, which may constitute a significant part of its corpus. The Scheme may also invest a certain portion of its corpus in money market securities and/or money market/liquid schemes of DSP BlackRock Mutual Fund, in order to meet liquidity requirements from time to time. There is no assurance that the investment objective of the Scheme will be realized.                                                                                                                                                                                                                                                                       | 11,428                                     | -   | 281.77                                   | -        |
| DSPBRF25F   | An open ended equity growth scheme seeking to generate long-term capital growth from a portfolio of equity and equity-related securities including equity derivatives. The portfolio will largely consist of companies, which are amongst the top 200 companies by market capitalisation. The portfolio will limit exposure to companies beyond the top 200 companies by market capitalization upto 20% of the net asset value. The Scheme will normally hold equity and equity-related securities including equity derivatives, of upto 25 companies. Further, the Scheme will also have at least 95% of the invested amount (excluding investments in debt securities, money market securities and cash and cash equivalents) across the top 25 holdings in the portfolio. The Scheme may also invest in debt and money market securities, for defensive considerations and/or for managing liquidity requirements. There can be no assurance that the investment objective of the Scheme will be realized.                                                                              | 62,668                                     | -   | 677.46                                   | -        |
| DSPBRMCF    | An open ended equity growth scheme seeking to generate long term capital appreciation from a portfolio that is substantially constituted of equity and equity related securities, which are not part of the top 300 companies by market capitalization. From time to time, the Investment Manager will also seek participation in other equity and equity related securities to achieve optimal portfolio construction. This shall be the fundamental attribute of the Scheme.                                                                                                                                                                                                                                                                                                                                                                                                                                                                                                                                                                                                             | 69,931                                     | -   | 468.58                                   | -        |