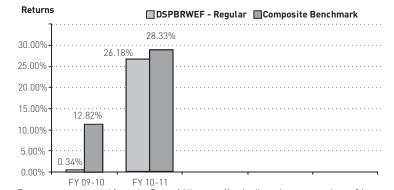

# **COMPARISON BETWEEN THE SCHEMES**

| Scheme Name | Investment Objective                                                                                                                                                                                                                                                                                                                                                                                                                                                                                                                                                                                                                                                                                                                                                                                                                                                                                                                                                                                                                                                                       | Number of Folios (.<br>Scheme/Regular Plan |     | AUM (June 30, 20'<br>Scheme/Regular Plan |          |
|-------------|--------------------------------------------------------------------------------------------------------------------------------------------------------------------------------------------------------------------------------------------------------------------------------------------------------------------------------------------------------------------------------------------------------------------------------------------------------------------------------------------------------------------------------------------------------------------------------------------------------------------------------------------------------------------------------------------------------------------------------------------------------------------------------------------------------------------------------------------------------------------------------------------------------------------------------------------------------------------------------------------------------------------------------------------------------------------------------------------|--------------------------------------------|-----|------------------------------------------|----------|
| DSPBRSBF    | An open ended income scheme, seeking to generate optimal returns with high liquidity through active management of the portfolio by investing in high quality debt and money market securitites.                                                                                                                                                                                                                                                                                                                                                                                                                                                                                                                                                                                                                                                                                                                                                                                                                                                                                            | 416                                        | 22  | 7.16                                     | 487.74   |
| DSPBRBalF   | portious by investing in high quality debt and money market securities.  An open ended balanced Scheme, seeking to generate long term capital appreciation and current income from a portfolio constituted of equity and equity related securities as well as fixed income securities (debt and money market securities).                                                                                                                                                                                                                                                                                                                                                                                                                                                                                                                                                                                                                                                                                                                                                                  | 30,339                                     | -   | 750.02                                   | -        |
| DSPBRBF     | An open ended income Scheme, seeking to generate an attractive return, consistent with prudent risk, from a portfolio which is substantially constituted of high quality debt securities, predominantly of issuers domiciled in India. As a secondary objective, the Scheme will seek capital appreciation.                                                                                                                                                                                                                                                                                                                                                                                                                                                                                                                                                                                                                                                                                                                                                                                | 1,885                                      | -   | 42.64                                    | -        |
| DSPBREF     | An open ended growth Scheme, seeking to generate long term capital appreciation, from a portfolio that is substantially constituted of equity securities and equity related securities of issuers domiciled in India.                                                                                                                                                                                                                                                                                                                                                                                                                                                                                                                                                                                                                                                                                                                                                                                                                                                                      | 1,65,350                                   | 6   | 2,462.49                                 | 160.37   |
| DSPBRFRF    | An open ended income Scheme, seeking to generate interest income through investments in acceptable floating rate assets commensurate with the credit risk. The Scheme may also invest in fixed rate debt securities.                                                                                                                                                                                                                                                                                                                                                                                                                                                                                                                                                                                                                                                                                                                                                                                                                                                                       | 6,414                                      | 28  | 154.07                                   | 274.54   |
| DSPBRGF     | An open ended income Scheme, seeking to generate income through investment in Central Government Securities of various maturities.                                                                                                                                                                                                                                                                                                                                                                                                                                                                                                                                                                                                                                                                                                                                                                                                                                                                                                                                                         | 980                                        | -   | 64.57                                    | -        |
| DSPBRTBF    | An open ended income scheme, seeking to generate income through investment in a portfolio comprising of Treasury Bills and other Central Government Securities with a residual maturity less than or equal to 1 year.                                                                                                                                                                                                                                                                                                                                                                                                                                                                                                                                                                                                                                                                                                                                                                                                                                                                      | 94                                         | -   | 2.88                                     | -        |
| DSPBRITF    | An open ended diversified equity Scheme, seeking to generate capital appreciation, from a portfolio that is substantially constituted of equity securities and equity related securities of corporates, which could benefit from structural changes brought about by continuing liberalization in economic policies by the Government and/or from continuing investments in infrastructure, both by the public and private sector.                                                                                                                                                                                                                                                                                                                                                                                                                                                                                                                                                                                                                                                         | 3,10,158                                   | 5   | 2,069.32                                 | 18.16    |
| DSPBRLF     | An open ended income Scheme, seeking to generate a reasonable return commensurate with low risk and a high degree of liquidity, from a portfolio constituted of money market securities and high quality debt securities.                                                                                                                                                                                                                                                                                                                                                                                                                                                                                                                                                                                                                                                                                                                                                                                                                                                                  | 5,090                                      | 119 | 153.01                                   | 2,513.29 |
| DSPBRMMF    | An open ended income Scheme, seeking to generate reasonable returns commensurate with low risk and a high degree of liquidity, from a portfolio constituted of money market securities and high quality debt securities.                                                                                                                                                                                                                                                                                                                                                                                                                                                                                                                                                                                                                                                                                                                                                                                                                                                                   | 9,789                                      | 245 | 559.00                                   | 1,878.61 |
| DSPBRNRNEF  | An open ended equity growth scheme, whose primary investment objective is to seek to generate capital appreciation and provide long term growth opportunities by investing in equity and equity related securities of companies domiciled in India whose predominant economic activity is in the (a) discovery, development, production, or distribution of natural resources, viz., energy, mining etc; (b) alternative energy and energy technology sectors, with emphasis given to renewable energy, automotive and on-site power generation, energy storage and enabling energy technologies. The Scheme will also invest a certain portion of its corpus in the equity and equity related securities of companies domiciled overseas, which are principally engaged in the discovery, development, production or distribution of natural resources and alternative energy and/or the units/shares of BGF - NEF, BGF - WEF and similar other overseas mutual fund schemes. The secondary objective is to generate consistent returns by investing in debt and money market securities. | 33,328                                     | -   | 143.83                                   | -        |
| DSPBROF     | An open ended growth Scheme, seeking to generate long term capital appreciation and whose secondary objective is income generation and the distribution of dividend from a portfolio constituted of equity and equity related securities concentrating on the investment focus of the Scheme.                                                                                                                                                                                                                                                                                                                                                                                                                                                                                                                                                                                                                                                                                                                                                                                              | 56,990                                     | -   | 743.13                                   | -        |
| DSPBRSF     | An Open Ended Income Scheme, seeking to generate income, consistent with prudent risk, from a portfolio which is substantially constituted of quality debt securities. The DSPBRSF will also seek to generate capital appreciation by investing a smaller portion of its corpus in equity and equity related securities of issuers domiciled in India.                                                                                                                                                                                                                                                                                                                                                                                                                                                                                                                                                                                                                                                                                                                                     | 14,579                                     | -   | 235.23                                   | -        |
| DSPBRSTF    | An open ended income Scheme, seeking to generate income commensurate with prudent risk, from a portfolio constituted of money market securities, floating rate debt securities and debt securities.                                                                                                                                                                                                                                                                                                                                                                                                                                                                                                                                                                                                                                                                                                                                                                                                                                                                                        | 2,961                                      | -   | 435.93                                   | -        |
| DSPBRSMF    | An open ended equity growth scheme, primarily seeking to generate long term capital appreciation from a portfolio substantially constituted of equity and equity related securities, which are not part of top 100 stocks by market capitalization.                                                                                                                                                                                                                                                                                                                                                                                                                                                                                                                                                                                                                                                                                                                                                                                                                                        | 1,69,482                                   | -   | 1,245.26                                 | -        |
| DSPBRTSF    | An open ended equity linked savings scheme, whose primary investment objective is to seek to generate medium to long-term capital appreciation from a diversified portfolio that is substantially constituted of equity and equity related securities of corporates, and to enable investors avail of a deduction from total income, as permitted under the Income Tax Act, 1961 from time to time.                                                                                                                                                                                                                                                                                                                                                                                                                                                                                                                                                                                                                                                                                        | 2,77,056                                   | -   | 831.32                                   | -        |
| DSPBRTF     | An open ended growth Scheme, seeking to generate long term capital appreciation, and whose secondary objective is income generation and the distribution of dividend from a portfolio constituted of equity and equity related securities concentrating on the investment focus of the Scheme.                                                                                                                                                                                                                                                                                                                                                                                                                                                                                                                                                                                                                                                                                                                                                                                             | 12,241                                     | -   | 62.95                                    | -        |
| DSPBRTEF    | An open ended growth Scheme, seeking to generate capital appreciation, from a portfolio that is substantially constituted of equity securities and equity related securities of the 100 largest corporates, by market capitalisation, listed in India.                                                                                                                                                                                                                                                                                                                                                                                                                                                                                                                                                                                                                                                                                                                                                                                                                                     | 2,66,758                                   | 6   | 2,941.19                                 | 152.34   |
| DSPBRWGF    | An open ended Fund of Funds scheme, whose primary objective is to seek capital appreciation by investing predominantly in units of BlackRock Global Funds - World Gold Fund (BGF - WGF). The Scheme may, at the discretion of the Investment Manager, also invest in the units of other similar overseas mutual fund schemes, which may constitute a significant part of its corpus. The Scheme may also invest a certain portion of its corpus in money market securities and/or units of money market/ liquid schemes of DSP BlackRock Mutual Fund, in order to meet liquidity requirements from time to time.                                                                                                                                                                                                                                                                                                                                                                                                                                                                           | 86,423                                     | -   | 1,000.17                                 | -        |
| DSPBRWMF    | An open ended Fund of Funds Scheme investing in international funds and the primary investment objective of the Scheme is to seek capital appreciation by investing predominantly in the units of BlackRock Global Funds – World Mining Fund (BGF – WMF). The Scheme may, at the discretion of the Investment Manager, also invest in the units of other similar overseas mutual fund schemes, which may constitute a significant part of its corpus. The Scheme may also invest a certain portion of its corpus in money market securities and/or money market/liquid schemes of DSP BlackRock Mutual Fund (Fund), in order to meet liquidity requirements from time to time. There is no assurance that the investment objective of the Scheme will be realized.                                                                                                                                                                                                                                                                                                                         | 9,049                                      | -   | 152.36                                   | -        |
| DSPBRWEF    | An open ended Fund of Funds Scheme investing in international funds and the primary investment objective of the Scheme is to seek capital appreciation by investing predominantly in the units of BlackRock Global Funds – World Energy Fund (BGF – WEF) and BlackRock Global Funds – New Energy Fund (BGF – NEF). The Scheme may, at the discretion of the Investment Manager, also invest in the units of other similar overseas mutual fund schemes, which may constitute a significant part of its corpus. The Scheme may also invest a certain portion of its corpus in money market securities and/or money market/liquid schemes of DSP BlackRock Mutual Fund, in order to meet liquidity requirements from time to time. There is no assurance that the investment objective of the Scheme will be realized.                                                                                                                                                                                                                                                                       | 11,428                                     | -   | 281.77                                   | -        |
| DSPBRF25F   | An open ended equity growth scheme seeking to generate long-term capital growth from a portfolio of equity and equity-related securities including equity derivatives. The portfolio will largely consist of companies, which are amongst the top 200 companies by market capitalisation. The portfolio will limit exposure to companies beyond the top 200 companies by market capitalization upto 20% of the net asset value. The Scheme will normally hold equity and equity-related securities including equity derivatives, of upto 25 companies. Further, the Scheme will also have at least 95% of the invested amount (excluding investments in debt securities, money market securities and cash and cash equivalents) across the top 25 holdings in the portfolio. The Scheme may also invest in debt and money market securities, for defensive considerations and/or for managing liquidity requirements. There can be no assurance that the investment objective of the Scheme will be realized.                                                                              | 62,668                                     | -   | 677.46                                   | -        |
| DSPBRMCF    | An open ended equity growth scheme seeking to generate long term capital appreciation from a portfolio that is substantially constituted of equity and equity related securities, which are not part of the top 300 companies by market capitalization. From time to time, the Investment Manager will also seek participation in other equity and equity related securities to achieve optimal portfolio construction. This shall be the fundamental attribute of the Scheme.                                                                                                                                                                                                                                                                                                                                                                                                                                                                                                                                                                                                             | 69,931                                     | -   | 468.58                                   | -        |