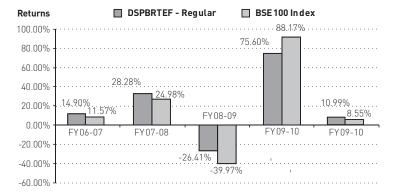

# **COMPARISON BETWEEN THE SCHEMES**

| Scheme Name | Investment Objective                                                                                                                                                                                                                                                                                                                                                                                                                                                                                                                                                                                                                                                                                                                                                                                                                                                                                                                                                                                                                                                                       | Number of Folios (.<br>Scheme/Regular Plan |     | AUM (June 30, 20'<br>Scheme/Regular Plan |          |
|-------------|--------------------------------------------------------------------------------------------------------------------------------------------------------------------------------------------------------------------------------------------------------------------------------------------------------------------------------------------------------------------------------------------------------------------------------------------------------------------------------------------------------------------------------------------------------------------------------------------------------------------------------------------------------------------------------------------------------------------------------------------------------------------------------------------------------------------------------------------------------------------------------------------------------------------------------------------------------------------------------------------------------------------------------------------------------------------------------------------|--------------------------------------------|-----|------------------------------------------|----------|
| DSPBRSBF    | An open ended income scheme, seeking to generate optimal returns with high liquidity through active management of the portfolio by investing in high quality debt and money market securitites.                                                                                                                                                                                                                                                                                                                                                                                                                                                                                                                                                                                                                                                                                                                                                                                                                                                                                            | 416                                        | 22  | 7.16                                     | 487.74   |
| DSPBRBalF   | portious by investing in high quality debt and money market securities.  An open ended balanced Scheme, seeking to generate long term capital appreciation and current income from a portfolio constituted of equity and equity related securities as well as fixed income securities (debt and money market securities).                                                                                                                                                                                                                                                                                                                                                                                                                                                                                                                                                                                                                                                                                                                                                                  | 30,339                                     | -   | 750.02                                   | -        |
| DSPBRBF     | An open ended income Scheme, seeking to generate an attractive return, consistent with prudent risk, from a portfolio which is substantially constituted of high quality debt securities, predominantly of issuers domiciled in India. As a secondary objective, the Scheme will seek capital appreciation.                                                                                                                                                                                                                                                                                                                                                                                                                                                                                                                                                                                                                                                                                                                                                                                | 1,885                                      | -   | 42.64                                    | -        |
| DSPBREF     | An open ended growth Scheme, seeking to generate long term capital appreciation, from a portfolio that is substantially constituted of equity securities and equity related securities of issuers domiciled in India.                                                                                                                                                                                                                                                                                                                                                                                                                                                                                                                                                                                                                                                                                                                                                                                                                                                                      | 1,65,350                                   | 6   | 2,462.49                                 | 160.37   |
| DSPBRFRF    | An open ended income Scheme, seeking to generate interest income through investments in acceptable floating rate assets commensurate with the credit risk. The Scheme may also invest in fixed rate debt securities.                                                                                                                                                                                                                                                                                                                                                                                                                                                                                                                                                                                                                                                                                                                                                                                                                                                                       | 6,414                                      | 28  | 154.07                                   | 274.54   |
| DSPBRGF     | An open ended income Scheme, seeking to generate income through investment in Central Government Securities of various maturities.                                                                                                                                                                                                                                                                                                                                                                                                                                                                                                                                                                                                                                                                                                                                                                                                                                                                                                                                                         | 980                                        | -   | 64.57                                    | -        |
| DSPBRTBF    | An open ended income scheme, seeking to generate income through investment in a portfolio comprising of Treasury Bills and other Central Government Securities with a residual maturity less than or equal to 1 year.                                                                                                                                                                                                                                                                                                                                                                                                                                                                                                                                                                                                                                                                                                                                                                                                                                                                      | 94                                         | -   | 2.88                                     | -        |
| DSPBRITF    | An open ended diversified equity Scheme, seeking to generate capital appreciation, from a portfolio that is substantially constituted of equity securities and equity related securities of corporates, which could benefit from structural changes brought about by continuing liberalization in economic policies by the Government and/or from continuing investments in infrastructure, both by the public and private sector.                                                                                                                                                                                                                                                                                                                                                                                                                                                                                                                                                                                                                                                         | 3,10,158                                   | 5   | 2,069.32                                 | 18.16    |
| DSPBRLF     | An open ended income Scheme, seeking to generate a reasonable return commensurate with low risk and a high degree of liquidity, from a portfolio constituted of money market securities and high quality debt securities.                                                                                                                                                                                                                                                                                                                                                                                                                                                                                                                                                                                                                                                                                                                                                                                                                                                                  | 5,090                                      | 119 | 153.01                                   | 2,513.29 |
| DSPBRMMF    | An open ended income Scheme, seeking to generate reasonable returns commensurate with low risk and a high degree of liquidity, from a portfolio constituted of money market securities and high quality debt securities.                                                                                                                                                                                                                                                                                                                                                                                                                                                                                                                                                                                                                                                                                                                                                                                                                                                                   | 9,789                                      | 245 | 559.00                                   | 1,878.61 |
| DSPBRNRNEF  | An open ended equity growth scheme, whose primary investment objective is to seek to generate capital appreciation and provide long term growth opportunities by investing in equity and equity related securities of companies domiciled in India whose predominant economic activity is in the (a) discovery, development, production, or distribution of natural resources, viz., energy, mining etc; (b) alternative energy and energy technology sectors, with emphasis given to renewable energy, automotive and on-site power generation, energy storage and enabling energy technologies. The Scheme will also invest a certain portion of its corpus in the equity and equity related securities of companies domiciled overseas, which are principally engaged in the discovery, development, production or distribution of natural resources and alternative energy and/or the units/shares of BGF - NEF, BGF - WEF and similar other overseas mutual fund schemes. The secondary objective is to generate consistent returns by investing in debt and money market securities. | 33,328                                     | -   | 143.83                                   | -        |
| DSPBROF     | An open ended growth Scheme, seeking to generate long term capital appreciation and whose secondary objective is income generation and the distribution of dividend from a portfolio constituted of equity and equity related securities concentrating on the investment focus of the Scheme.                                                                                                                                                                                                                                                                                                                                                                                                                                                                                                                                                                                                                                                                                                                                                                                              | 56,990                                     | -   | 743.13                                   | -        |
| DSPBRSF     | An Open Ended Income Scheme, seeking to generate income, consistent with prudent risk, from a portfolio which is substantially constituted of quality debt securities. The DSPBRSF will also seek to generate capital appreciation by investing a smaller portion of its corpus in equity and equity related securities of issuers domiciled in India.                                                                                                                                                                                                                                                                                                                                                                                                                                                                                                                                                                                                                                                                                                                                     | 14,579                                     | -   | 235.23                                   | -        |
| DSPBRSTF    | An open ended income Scheme, seeking to generate income commensurate with prudent risk, from a portfolio constituted of money market securities, floating rate debt securities and debt securities.                                                                                                                                                                                                                                                                                                                                                                                                                                                                                                                                                                                                                                                                                                                                                                                                                                                                                        | 2,961                                      | -   | 435.93                                   | -        |
| DSPBRSMF    | An open ended equity growth scheme, primarily seeking to generate long term capital appreciation from a portfolio substantially constituted of equity and equity related securities, which are not part of top 100 stocks by market capitalization.                                                                                                                                                                                                                                                                                                                                                                                                                                                                                                                                                                                                                                                                                                                                                                                                                                        | 1,69,482                                   | -   | 1,245.26                                 | -        |
| DSPBRTSF    | An open ended equity linked savings scheme, whose primary investment objective is to seek to generate medium to long-term capital appreciation from a diversified portfolio that is substantially constituted of equity and equity related securities of corporates, and to enable investors avail of a deduction from total income, as permitted under the Income Tax Act, 1961 from time to time.                                                                                                                                                                                                                                                                                                                                                                                                                                                                                                                                                                                                                                                                                        | 2,77,056                                   | -   | 831.32                                   | -        |
| DSPBRTF     | An open ended growth Scheme, seeking to generate long term capital appreciation, and whose secondary objective is income generation and the distribution of dividend from a portfolio constituted of equity and equity related securities concentrating on the investment focus of the Scheme.                                                                                                                                                                                                                                                                                                                                                                                                                                                                                                                                                                                                                                                                                                                                                                                             | 12,241                                     | -   | 62.95                                    | -        |
| DSPBRTEF    | An open ended growth Scheme, seeking to generate capital appreciation, from a portfolio that is substantially constituted of equity securities and equity related securities of the 100 largest corporates, by market capitalisation, listed in India.                                                                                                                                                                                                                                                                                                                                                                                                                                                                                                                                                                                                                                                                                                                                                                                                                                     | 2,66,758                                   | 6   | 2,941.19                                 | 152.34   |
| DSPBRWGF    | An open ended Fund of Funds scheme, whose primary objective is to seek capital appreciation by investing predominantly in units of BlackRock Global Funds - World Gold Fund (BGF - WGF). The Scheme may, at the discretion of the Investment Manager, also invest in the units of other similar overseas mutual fund schemes, which may constitute a significant part of its corpus. The Scheme may also invest a certain portion of its corpus in money market securities and/or units of money market/ liquid schemes of DSP BlackRock Mutual Fund, in order to meet liquidity requirements from time to time.                                                                                                                                                                                                                                                                                                                                                                                                                                                                           | 86,423                                     | -   | 1,000.17                                 | -        |
| DSPBRWMF    | An open ended Fund of Funds Scheme investing in international funds and the primary investment objective of the Scheme is to seek capital appreciation by investing predominantly in the units of BlackRock Global Funds – World Mining Fund (BGF – WMF). The Scheme may, at the discretion of the Investment Manager, also invest in the units of other similar overseas mutual fund schemes, which may constitute a significant part of its corpus. The Scheme may also invest a certain portion of its corpus in money market securities and/or money market/liquid schemes of DSP BlackRock Mutual Fund (Fund), in order to meet liquidity requirements from time to time. There is no assurance that the investment objective of the Scheme will be realized.                                                                                                                                                                                                                                                                                                                         | 9,049                                      | -   | 152.36                                   | -        |
| DSPBRWEF    | An open ended Fund of Funds Scheme investing in international funds and the primary investment objective of the Scheme is to seek capital appreciation by investing predominantly in the units of BlackRock Global Funds – World Energy Fund (BGF – WEF) and BlackRock Global Funds – New Energy Fund (BGF – NEF). The Scheme may, at the discretion of the Investment Manager, also invest in the units of other similar overseas mutual fund schemes, which may constitute a significant part of its corpus. The Scheme may also invest a certain portion of its corpus in money market securities and/or money market/liquid schemes of DSP BlackRock Mutual Fund, in order to meet liquidity requirements from time to time. There is no assurance that the investment objective of the Scheme will be realized.                                                                                                                                                                                                                                                                       | 11,428                                     | -   | 281.77                                   | -        |
| DSPBRF25F   | An open ended equity growth scheme seeking to generate long-term capital growth from a portfolio of equity and equity-related securities including equity derivatives. The portfolio will largely consist of companies, which are amongst the top 200 companies by market capitalisation. The portfolio will limit exposure to companies beyond the top 200 companies by market capitalization upto 20% of the net asset value. The Scheme will normally hold equity and equity-related securities including equity derivatives, of upto 25 companies. Further, the Scheme will also have at least 95% of the invested amount (excluding investments in debt securities, money market securities and cash and cash equivalents) across the top 25 holdings in the portfolio. The Scheme may also invest in debt and money market securities, for defensive considerations and/or for managing liquidity requirements. There can be no assurance that the investment objective of the Scheme will be realized.                                                                              | 62,668                                     | -   | 677.46                                   | -        |
| DSPBRMCF    | An open ended equity growth scheme seeking to generate long term capital appreciation from a portfolio that is substantially constituted of equity and equity related securities, which are not part of the top 300 companies by market capitalization. From time to time, the Investment Manager will also seek participation in other equity and equity related securities to achieve optimal portfolio construction. This shall be the fundamental attribute of the Scheme.                                                                                                                                                                                                                                                                                                                                                                                                                                                                                                                                                                                                             | 69,931                                     | -   | 468.58                                   | -        |