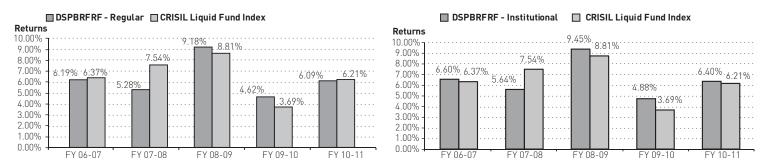

distributions of the Trustee. There is no assura | e at its discretion<br>ng daily dividends<br>ution of dividends |  |  |
| Name of the Fund Manager         | Dhawal Dalal and Lauki                                                      | ik Bagwe                                                                                                |                                                                                                 |                                                                                                                                                                                                                                |                                                                 |  |  |

#### Performance of the Scheme

#### (a) Absolute Returns



Returns are computed from the Date of Allotment/1st April, as the case maybe, to 31st March of the respective financial year.

#### (b) Compounded Annualised Returns as of June 30, 2010

| PERIOD                     | COMPOUNDED ANNUALISED RETURN |                          |                               |                          |  |  |  |
|----------------------------|------------------------------|--------------------------|-------------------------------|--------------------------|--|--|--|
| PERIOD                     | DSPBRFRF - REGULAR PLAN      | CRISIL LIQUID FUND INDEX | DSPBRFRF - INSTITUTIONAL PLAN | CRISIL LIQUID FUND INDEX |  |  |  |
| Last 1 year                | 7.03%                        | 7.18%                    | 7.36%                         | 7.18%