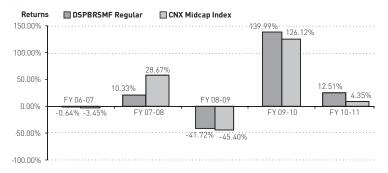

# **COMPARISON BETWEEN THE SCHEMES**

| Scheme Name | Investment Objective                                                                                                                                                                                                                                                                                                                                                                                                                                                                                                                                                                                                                                                                                                                                                                                                                                                                                                                                                                                                                                                                       | Number of Folios (.<br>Scheme/Regular Plan |     | AUM (June 30, 20'<br>Scheme/Regular Plan |          |
|-------------|--------------------------------------------------------------------------------------------------------------------------------------------------------------------------------------------------------------------------------------------------------------------------------------------------------------------------------------------------------------------------------------------------------------------------------------------------------------------------------------------------------------------------------------------------------------------------------------------------------------------------------------------------------------------------------------------------------------------------------------------------------------------------------------------------------------------------------------------------------------------------------------------------------------------------------------------------------------------------------------------------------------------------------------------------------------------------------------------|--------------------------------------------|-----|------------------------------------------|----------|
| DSPBRSBF    | An open ended income scheme, seeking to generate optimal returns with high liquidity through active management of the portfolio by investing in high quality debt and money market securitites.                                                                                                                                                                                                                                                                                                                                                                                                                                                                                                                                                                                                                                                                                                                                                                                                                                                                                            | 416                                        | 22  | 7.16                                     | 487.74   |
| DSPBRBalF   | portious by investing in high quality debt and money market securities.  An open ended balanced Scheme, seeking to generate long term capital appreciation and current income from a portfolio constituted of equity and equity related securities as well as fixed income securities (debt and money market securities).                                                                                                                                                                                                                                                                                                                                                                                                                                                                                                                                                                                                                                                                                                                                                                  | 30,339                                     | -   | 750.02                                   | -        |
| DSPBRBF     | An open ended income Scheme, seeking to generate an attractive return, consistent with prudent risk, from a portfolio which is substantially constituted of high quality debt securities, predominantly of issuers domiciled in India. As a secondary objective, the Scheme will seek capital appreciation.                                                                                                                                                                                                                                                                                                                                                                                                                                                                                                                                                                                                                                                                                                                                                                                | 1,885                                      | -   | 42.64                                    | -        |
| DSPBREF     | An open ended growth Scheme, seeking to generate long term capital appreciation, from a portfolio that is substantially constituted of equity securities and equity related securities of issuers domiciled in India.                                                                                                                                                                                                                                                                                                                                                                                                                                                                                                                                                                                                                                                                                                                                                                                                                                                                      | 1,65,350                                   | 6   | 2,462.49                                 | 160.37   |
| DSPBRFRF    | An open ended income Scheme, seeking to generate interest income through investments in acceptable floating rate assets commensurate with the credit risk. The Scheme may also invest in fixed rate debt securities.                                                                                                                                                                                                                                                                                                                                                                                                                                                                                                                                                                                                                                                                                                                                                                                                                                                                       | 6,414                                      | 28  | 154.07                                   | 274.54   |
| DSPBRGF     | An open ended income Scheme, seeking to generate income through investment in Central Government Securities of various maturities.                                                                                                                                                                                                                                                                                                                                                                                                                                                                                                                                                                                                                                                                                                                                                                                                                                                                                                                                                         | 980                                        | -   | 64.57                                    | -        |
| DSPBRTBF    | An open ended income scheme, seeking to generate income through investment in a portfolio comprising of Treasury Bills and other Central Government Securities with a residual maturity less than or equal to 1 year.                                                                                                                                                                                                                                                                                                                                                                                                                                                                                                                                                                                                                                                                                                                                                                                                                                                                      | 94                                         | -   | 2.88                                     | -        |
| DSPBRITF    | An open ended diversified equity Scheme, seeking to generate capital appreciation, from a portfolio that is substantially constituted of equity securities and equity related securities of corporates, which could benefit from structural changes brought about by continuing liberalization in economic policies by the Government and/or from continuing investments in infrastructure, both by the public and private sector.                                                                                                                                                                                                                                                                                                                                                                                                                                                                                                                                                                                                                                                         | 3,10,158                                   | 5   | 2,069.32                                 | 18.16    |
| DSPBRLF     | An open ended income Scheme, seeking to generate a reasonable return commensurate with low risk and a high degree of liquidity, from a portfolio constituted of money market securities and high quality debt securities.                                                                                                                                                                                                                                                                                                                                                                                                                                                                                                                                                                                                                                                                                                                                                                                                                                                                  | 5,090                                      | 119 | 153.01                                   | 2,513.29 |
| DSPBRMMF    | An open ended income Scheme, seeking to generate reasonable returns commensurate with low risk and a high degree of liquidity, from a portfolio constituted of money market securities and high quality debt securities.                                                                                                                                                                                                                                                                                                                                                                                                                                                                                                                                                                                                                                                                                                                                                                                                                                                                   | 9,789                                      | 245 | 559.00                                   | 1,878.61 |
| DSPBRNRNEF  | An open ended equity growth scheme, whose primary investment objective is to seek to generate capital appreciation and provide long term growth opportunities by investing in equity and equity related securities of companies domiciled in India whose predominant economic activity is in the (a) discovery, development, production, or distribution of natural resources, viz., energy, mining etc; (b) alternative energy and energy technology sectors, with emphasis given to renewable energy, automotive and on-site power generation, energy storage and enabling energy technologies. The Scheme will also invest a certain portion of its corpus in the equity and equity related securities of companies domiciled overseas, which are principally engaged in the discovery, development, production or distribution of natural resources and alternative energy and/or the units/shares of BGF - NEF, BGF - WEF and similar other overseas mutual fund schemes. The secondary objective is to generate consistent returns by investing in debt and money market securities. | 33,328                                     | -   | 143.83                                   | -        |
| DSPBROF     | An open ended growth Scheme, seeking to generate long term capital appreciation and whose secondary objective is income generation and the distribution of dividend from a portfolio constituted of equity and equity related securities concentrating on the investment focus of the Scheme.                                                                                                                                                                                                                                                                                                                                                                                                                                                                                                                                                                                                                                                                                                                                                                                              | 56,990                                     | -   | 743.13                                   | -        |
| DSPBRSF     | An Open Ended Income Scheme, seeking to generate income, consistent with prudent risk, from a portfolio which is substantially constituted of quality debt securities. The DSPBRSF will also seek to generate capital appreciation by investing a smaller portion of its corpus in equity and equity related securities of issuers domiciled in India.                                                                                                                                                                                                                                                                                                                                                                                                                                                                                                                                                                                                                                                                                                                                     | 14,579                                     | -   | 235.23                                   | -        |
| DSPBRSTF    | An open ended income Scheme, seeking to generate income commensurate with prudent risk, from a portfolio constituted of money market securities, floating rate debt securities and debt securities.                                                                                                                                                                                                                                                                                                                                                                                                                                                                                                                                                                                                                                                                                                                                                                                                                                                                                        | 2,961                                      | -   | 435.93                                   | -        |
| DSPBRSMF    | An open ended equity growth scheme, primarily seeking to generate long term capital appreciation from a portfolio substantially constituted of equity and equity related securities, which are not part of top 100 stocks by market capitalization.                                                                                                                                                                                                                                                                                                                                                                                                                                                                                                                                                                                                                                                                                                                                                                                                                                        | 1,69,482                                   | -   | 1,245.26                                 | -        |
| DSPBRTSF    | An open ended equity linked savings scheme, whose primary investment objective is to seek to generate medium to long-term capital appreciation from a diversified portfolio that is substantially constituted of equity and equity related securities of corporates, and to enable investors avail of a deduction from total income, as permitted under the Income Tax Act, 1961 from time to time.                                                                                                                                                                                                                                                                                                                                                                                                                                                                                                                                                                                                                                                                                        | 2,77,056                                   | -   | 831.32                                   | -        |
| DSPBRTF     | An open ended growth Scheme, seeking to generate long term capital appreciation, and whose secondary objective is income generation and the distribution of dividend from a portfolio constituted of equity and equity related securities concentrating on the investment focus of the Scheme.                                                                                                                                                                                                                                                                                                                                                                                                                                                                                                                                                                                                                                                                                                                                                                                             | 12,241                                     | -   | 62.95                                    | -        |
| DSPBRTEF    | An open ended growth Scheme, seeking to generate capital appreciation, from a portfolio that is substantially constituted of equity securities and equity related securities of the 100 largest corporates, by market capitalisation, listed in India.                                                                                                                                                                                                                                                                                                                                                                                                                                                                                                                                                                                                                                                                                                                                                                                                                                     | 2,66,758                                   | 6   | 2,941.19                                 | 152.34   |
| DSPBRWGF    | An open ended Fund of Funds scheme, whose primary objective is to seek capital appreciation by investing predominantly in units of BlackRock Global Funds - World Gold Fund (BGF - WGF). The Scheme may, at the discretion of the Investment Manager, also invest in the units of other similar overseas mutual fund schemes, which may constitute a significant part of its corpus. The Scheme may also invest a certain portion of its corpus in money market securities and/or units of money market/ liquid schemes of DSP BlackRock Mutual Fund, in order to meet liquidity requirements from time to time.                                                                                                                                                                                                                                                                                                                                                                                                                                                                           | 86,423                                     | -   | 1,000.17                                 | -        |
| DSPBRWMF    | An open ended Fund of Funds Scheme investing in international funds and the primary investment objective of the Scheme is to seek capital appreciation by investing predominantly in the units of BlackRock Global Funds – World Mining Fund (BGF – WMF). The Scheme may, at the discretion of the Investment Manager, also invest in the units of other similar overseas mutual fund schemes, which may constitute a significant part of its corpus. The Scheme may also invest a certain portion of its corpus in money market securities and/or money market/liquid schemes of DSP BlackRock Mutual Fund (Fund), in order to meet liquidity requirements from time to time. There is no assurance that the investment objective of the Scheme will be realized.                                                                                                                                                                                                                                                                                                                         | 9,049                                      | -   | 152.36                                   | -        |
| DSPBRWEF    | An open ended Fund of Funds Scheme investing in international funds and the primary investment objective of the Scheme is to seek capital appreciation by investing predominantly in the units of BlackRock Global Funds – World Energy Fund (BGF – WEF) and BlackRock Global Funds – New Energy Fund (BGF – NEF). The Scheme may, at the discretion of the Investment Manager, also invest in the units of other similar overseas mutual fund schemes, which may constitute a significant part of its corpus. The Scheme may also invest a certain portion of its corpus in money market securities and/or money market/liquid schemes of DSP BlackRock Mutual Fund, in order to meet liquidity requirements from time to time. There is no assurance that the investment objective of the Scheme will be realized.                                                                                                                                                                                                                                                                       | 11,428                                     | -   | 281.77                                   | -        |
| DSPBRF25F   | An open ended equity growth scheme seeking to generate long-term capital growth from a portfolio of equity and equity-related securities including equity derivatives. The portfolio will largely consist of companies, which are amongst the top 200 companies by market capitalisation. The portfolio will limit exposure to companies beyond the top 200 companies by market capitalization upto 20% of the net asset value. The Scheme will normally hold equity and equity-related securities including equity derivatives, of upto 25 companies. Further, the Scheme will also have at least 95% of the invested amount (excluding investments in debt securities, money market securities and cash and cash equivalents) across the top 25 holdings in the portfolio. The Scheme may also invest in debt and money market securities, for defensive considerations and/or for managing liquidity requirements. There can be no assurance that the investment objective of the Scheme will be realized.                                                                              | 62,668                                     | -   | 677.46                                   | -        |
| DSPBRMCF    | An open ended equity growth scheme seeking to generate long term capital appreciation from a portfolio that is substantially constituted of equity and equity related securities, which are not part of the top 300 companies by market capitalization. From time to time, the Investment Manager will also seek participation in other equity and equity related securities to achieve optimal portfolio construction. This shall be the fundamental attribute of the Scheme.                                                                                                                                                                                                                                                                                                                                                                                                                                                                                                                                                                                                             | 69,931                                     | -   | 468.58                                   | -        |