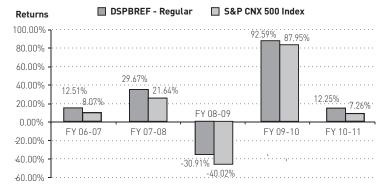

# **COMPARISON BETWEEN THE SCHEMES**

| Scheme Name | Investment Objective                                                                                                                                                                                                                                                                                                                                                                                                                                                                                                                                                                                                                                                                                                                                                                                                                                                                                                                                                                                                                                                                       | Number of Folios (.<br>Scheme/Regular Plan |     | AUM (June 30, 20'<br>Scheme/Regular Plan |          |
|-------------|--------------------------------------------------------------------------------------------------------------------------------------------------------------------------------------------------------------------------------------------------------------------------------------------------------------------------------------------------------------------------------------------------------------------------------------------------------------------------------------------------------------------------------------------------------------------------------------------------------------------------------------------------------------------------------------------------------------------------------------------------------------------------------------------------------------------------------------------------------------------------------------------------------------------------------------------------------------------------------------------------------------------------------------------------------------------------------------------|--------------------------------------------|-----|------------------------------------------|----------|
| DSPBRSBF    | An open ended income scheme, seeking to generate optimal returns with high liquidity through active management of the portfolio by investing in high quality debt and money market securitites.                                                                                                                                                                                                                                                                                                                                                                                                                                                                                                                                                                                                                                                                                                                                                                                                                                                                                            | 416                                        | 22  | 7.16                                     | 487.74   |
| DSPBRBalF   | portious by investing in high quality debt and money market securities.  An open ended balanced Scheme, seeking to generate long term capital appreciation and current income from a portfolio constituted of equity and equity related securities as well as fixed income securities (debt and money market securities).                                                                                                                                                                                                                                                                                                                                                                                                                                                                                                                                                                                                                                                                                                                                                                  | 30,339                                     | -   | 750.02                                   | -        |
| DSPBRBF     | An open ended income Scheme, seeking to generate an attractive return, consistent with prudent risk, from a portfolio which is substantially constituted of high quality debt securities, predominantly of issuers domiciled in India. As a secondary objective, the Scheme will seek capital appreciation.                                                                                                                                                                                                                                                                                                                                                                                                                                                                                                                                                                                                                                                                                                                                                                                | 1,885                                      | -   | 42.64                                    | -        |
| DSPBREF     | An open ended growth Scheme, seeking to generate long term capital appreciation, from a portfolio that is substantially constituted of equity securities and equity related securities of issuers domiciled in India.                                                                                                                                                                                                                                                                                                                                                                                                                                                                                                                                                                                                                                                                                                                                                                                                                                                                      | 1,65,350                                   | 6   | 2,462.49                                 | 160.37   |
| DSPBRFRF    | An open ended income Scheme, seeking to generate interest income through investments in acceptable floating rate assets commensurate with the credit risk. The Scheme may also invest in fixed rate debt securities.                                                                                                                                                                                                                                                                                                                                                                                                                                                                                                                                                                                                                                                                                                                                                                                                                                                                       | 6,414                                      | 28  | 154.07                                   | 274.54   |
| DSPBRGF     | An open ended income Scheme, seeking to generate income through investment in Central Government Securities of various maturities.                                                                                                                                                                                                                                                                                                                                                                                                                                                                                                                                                                                                                                                                                                                                                                                                                                                                                                                                                         | 980                                        | -   | 64.57                                    | -        |
| DSPBRTBF    | An open ended income scheme, seeking to generate income through investment in a portfolio comprising of Treasury Bills and other Central Government Securities with a residual maturity less than or equal to 1 year.                                                                                                                                                                                                                                                                                                                                                                                                                                                                                                                                                                                                                                                                                                                                                                                                                                                                      | 94                                         | -   | 2.88                                     | -        |
| DSPBRITF    | An open ended diversified equity Scheme, seeking to generate capital appreciation, from a portfolio that is substantially constituted of equity securities and equity related securities of corporates, which could benefit from structural changes brought about by continuing liberalization in economic policies by the Government and/or from continuing investments in infrastructure, both by the public and private sector.                                                                                                                                                                                                                                                                                                                                                                                                                                                                                                                                                                                                                                                         | 3,10,158                                   | 5   | 2,069.32                                 | 18.16    |
| DSPBRLF     | An open ended income Scheme, seeking to generate a reasonable return commensurate with low risk and a high degree of liquidity, from a portfolio constituted of money market securities and high quality debt securities.                                                                                                                                                                                                                                                                                                                                                                                                                                                                                                                                                                                                                                                                                                                                                                                                                                                                  | 5,090                                      | 119 | 153.01                                   | 2,513.29 |
| DSPBRMMF    | An open ended income Scheme, seeking to generate reasonable returns commensurate with low risk and a high degree of liquidity, from a portfolio constituted of money market securities and high quality debt securities.                                                                                                                                                                                                                                                                                                                                                                                                                                                                                                                                                                                                                                                                                                                                                                                                                                                                   | 9,789                                      | 245 | 559.00                                   | 1,878.61 |
| DSPBRNRNEF  | An open ended equity growth scheme, whose primary investment objective is to seek to generate capital appreciation and provide long term growth opportunities by investing in equity and equity related securities of companies domiciled in India whose predominant economic activity is in the (a) discovery, development, production, or distribution of natural resources, viz., energy, mining etc; (b) alternative energy and energy technology sectors, with emphasis given to renewable energy, automotive and on-site power generation, energy storage and enabling energy technologies. The Scheme will also invest a certain portion of its corpus in the equity and equity related securities of companies domiciled overseas, which are principally engaged in the discovery, development, production or distribution of natural resources and alternative energy and/or the units/shares of BGF - NEF, BGF - WEF and similar other overseas mutual fund schemes. The secondary objective is to generate consistent returns by investing in debt and money market securities. | 33,328                                     | -   | 143.83                                   | -        |
| DSPBROF     | An open ended growth Scheme, seeking to generate long term capital appreciation and whose secondary objective is income generation and the distribution of dividend from a portfolio constituted of equity and equity related securities concentrating on the investment focus of the Scheme.                                                                                                                                                                                                                                                                                                                                                                                                                                                                                                                                                                                                                                                                                                                                                                                              | 56,990                                     | -   | 743.13                                   | -        |
| DSPBRSF     | An Open Ended Income Scheme, seeking to generate income, consistent with prudent risk, from a portfolio which is substantially constituted of quality debt securities. The DSPBRSF will also seek to generate capital appreciation by investing a smaller portion of its corpus in equity and equity related securities of issuers domiciled in India.                                                                                                                                                                                                                                                                                                                                                                                                                                                                                                                                                                                                                                                                                                                                     | 14,579                                     | -   | 235.23                                   | -        |
| DSPBRSTF    | An open ended income Scheme, seeking to generate income commensurate with prudent risk, from a portfolio constituted of money market securities, floating rate debt securities and debt securities.                                                                                                                                                                                                                                                                                                                                                                                                                                                                                                                                                                                                                                                                                                                                                                                                                                                                                        | 2,961                                      | -   | 435.93                                   | -        |
| DSPBRSMF    | An open ended equity growth scheme, primarily seeking to generate long term capital appreciation from a portfolio substantially constituted of equity and equity related securities, which are not part of top 100 stocks by market capitalization.                                                                                                                                                                                                                                                                                                                                                                                                                                                                                                                                                                                                                                                                                                                                                                                                                                        | 1,69,482                                   | -   | 1,245.26                                 | -        |
| DSPBRTSF    | An open ended equity linked savings scheme, whose primary investment objective is to seek to generate medium to long-term capital appreciation from a diversified portfolio that is substantially constituted of equity and equity related securities of corporates, and to enable investors avail of a deduction from total income, as permitted under the Income Tax Act, 1961 from time to time.                                                                                                                                                                                                                                                                                                                                                                                                                                                                                                                                                                                                                                                                                        | 2,77,056                                   | -   | 831.32                                   | -        |
| DSPBRTF     | An open ended growth Scheme, seeking to generate long term capital appreciation, and whose secondary objective is income generation and the distribution of dividend from a portfolio constituted of equity and equity related securities concentrating on the investment focus of the Scheme.                                                                                                                                                                                                                                                                                                                                                                                                                                                                                                                                                                                                                                                                                                                                                                                             | 12,241                                     | -   | 62.95                                    | -        |
| DSPBRTEF    | An open ended growth Scheme, seeking to generate capital appreciation, from a portfolio that is substantially constituted of equity securities and equity related securities of the 100 largest corporates, by market capitalisation, listed in India.                                                                                                                                                                                                                                                                                                                                                                                                                                                                                                                                                                                                                                                                                                                                                                                                                                     | 2,66,758                                   | 6   | 2,941.19                                 | 152.34   |
| DSPBRWGF    | An open ended Fund of Funds scheme, whose primary objective is to seek capital appreciation by investing predominantly in units of BlackRock Global Funds - World Gold Fund (BGF - WGF). The Scheme may, at the discretion of the Investment Manager, also invest in the units of other similar overseas mutual fund schemes, which may constitute a significant part of its corpus. The Scheme may also invest a certain portion of its corpus in money market securities and/or units of money market/ liquid schemes of DSP BlackRock Mutual Fund, in order to meet liquidity requirements from time to time.                                                                                                                                                                                                                                                                                                                                                                                                                                                                           | 86,423                                     | -   | 1,000.17                                 | -        |
| DSPBRWMF    | An open ended Fund of Funds Scheme investing in international funds and the primary investment objective of the Scheme is to seek capital appreciation by investing predominantly in the units of BlackRock Global Funds – World Mining Fund (BGF – WMF). The Scheme may, at the discretion of the Investment Manager, also invest in the units of other similar overseas mutual fund schemes, which may constitute a significant part of its corpus. The Scheme may also invest a certain portion of its corpus in money market securities and/or money market/liquid schemes of DSP BlackRock Mutual Fund (Fund), in order to meet liquidity requirements from time to time. There is no assurance that the investment objective of the Scheme will be realized.                                                                                                                                                                                                                                                                                                                         | 9,049                                      | -   | 152.36                                   | -        |
| DSPBRWEF    | An open ended Fund of Funds Scheme investing in international funds and the primary investment objective of the Scheme is to seek capital appreciation by investing predominantly in the units of BlackRock Global Funds – World Energy Fund (BGF – WEF) and BlackRock Global Funds – New Energy Fund (BGF – NEF). The Scheme may, at the discretion of the Investment Manager, also invest in the units of other similar overseas mutual fund schemes, which may constitute a significant part of its corpus. The Scheme may also invest a certain portion of its corpus in money market securities and/or money market/liquid schemes of DSP BlackRock Mutual Fund, in order to meet liquidity requirements from time to time. There is no assurance that the investment objective of the Scheme will be realized.                                                                                                                                                                                                                                                                       | 11,428                                     | -   | 281.77                                   | -        |
| DSPBRF25F   | An open ended equity growth scheme seeking to generate long-term capital growth from a portfolio of equity and equity-related securities including equity derivatives. The portfolio will largely consist of companies, which are amongst the top 200 companies by market capitalisation. The portfolio will limit exposure to companies beyond the top 200 companies by market capitalization upto 20% of the net asset value. The Scheme will normally hold equity and equity-related securities including equity derivatives, of upto 25 companies. Further, the Scheme will also have at least 95% of the invested amount (excluding investments in debt securities, money market securities and cash and cash equivalents) across the top 25 holdings in the portfolio. The Scheme may also invest in debt and money market securities, for defensive considerations and/or for managing liquidity requirements. There can be no assurance that the investment objective of the Scheme will be realized.                                                                              | 62,668                                     | -   | 677.46                                   | -        |
| DSPBRMCF    | An open ended equity growth scheme seeking to generate long term capital appreciation from a portfolio that is substantially constituted of equity and equity related securities, which are not part of the top 300 companies by market capitalization. From time to time, the Investment Manager will also seek participation in other equity and equity related securities to achieve optimal portfolio construction. This shall be the fundamental attribute of the Scheme.                                                                                                                                                                                                                                                                                                                                                                                                                                                                                                                                                                                                             | 69,931                                     | -   | 468.58                                   | -        |