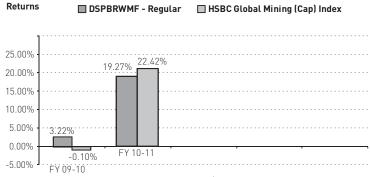

# **COMPARISON BETWEEN THE SCHEMES**

| Scheme Name | Investment Objective                                                                                                                                                                                                                                                                                                                                                                                                                                                                                                                                                                                                                                                                                                                                                                                                                                                                                                                                                                                                                                                                       | Number of Folios (.<br>Scheme/Regular Plan |     | AUM (June 30, 20'<br>Scheme/Regular Plan |          |
|-------------|--------------------------------------------------------------------------------------------------------------------------------------------------------------------------------------------------------------------------------------------------------------------------------------------------------------------------------------------------------------------------------------------------------------------------------------------------------------------------------------------------------------------------------------------------------------------------------------------------------------------------------------------------------------------------------------------------------------------------------------------------------------------------------------------------------------------------------------------------------------------------------------------------------------------------------------------------------------------------------------------------------------------------------------------------------------------------------------------|--------------------------------------------|-----|------------------------------------------|----------|
| DSPBRSBF    | An open ended income scheme, seeking to generate optimal returns with high liquidity through active management of the portfolio by investing in high quality debt and money market securitites.                                                                                                                                                                                                                                                                                                                                                                                                                                                                                                                                                                                                                                                                                                                                                                                                                                                                                            | 416                                        | 22  | 7.16                                     | 487.74   |
| DSPBRBalF   | portious by investing in high quality debt and money market securities.  An open ended balanced Scheme, seeking to generate long term capital appreciation and current income from a portfolio constituted of equity and equity related securities as well as fixed income securities (debt and money market securities).                                                                                                                                                                                                                                                                                                                                                                                                                                                                                                                                                                                                                                                                                                                                                                  | 30,339                                     | -   | 750.02                                   | -        |
| DSPBRBF     | An open ended income Scheme, seeking to generate an attractive return, consistent with prudent risk, from a portfolio which is substantially constituted of high quality debt securities, predominantly of issuers domiciled in India. As a secondary objective, the Scheme will seek capital appreciation.                                                                                                                                                                                                                                                                                                                                                                                                                                                                                                                                                                                                                                                                                                                                                                                | 1,885                                      | -   | 42.64                                    | -        |
| DSPBREF     | An open ended growth Scheme, seeking to generate long term capital appreciation, from a portfolio that is substantially constituted of equity securities and equity related securities of issuers domiciled in India.                                                                                                                                                                                                                                                                                                                                                                                                                                                                                                                                                                                                                                                                                                                                                                                                                                                                      | 1,65,350                                   | 6   | 2,462.49                                 | 160.37   |
| DSPBRFRF    | An open ended income Scheme, seeking to generate interest income through investments in acceptable floating rate assets commensurate with the credit risk. The Scheme may also invest in fixed rate debt securities.                                                                                                                                                                                                                                                                                                                                                                                                                                                                                                                                                                                                                                                                                                                                                                                                                                                                       | 6,414                                      | 28  | 154.07                                   | 274.54   |
| DSPBRGF     | An open ended income Scheme, seeking to generate income through investment in Central Government Securities of various maturities.                                                                                                                                                                                                                                                                                                                                                                                                                                                                                                                                                                                                                                                                                                                                                                                                                                                                                                                                                         | 980                                        | -   | 64.57                                    | -        |
| DSPBRTBF    | An open ended income scheme, seeking to generate income through investment in a portfolio comprising of Treasury Bills and other Central Government Securities with a residual maturity less than or equal to 1 year.                                                                                                                                                                                                                                                                                                                                                                                                                                                                                                                                                                                                                                                                                                                                                                                                                                                                      | 94                                         | -   | 2.88                                     | -        |
| DSPBRITF    | An open ended diversified equity Scheme, seeking to generate capital appreciation, from a portfolio that is substantially constituted of equity securities and equity related securities of corporates, which could benefit from structural changes brought about by continuing liberalization in economic policies by the Government and/or from continuing investments in infrastructure, both by the public and private sector.                                                                                                                                                                                                                                                                                                                                                                                                                                                                                                                                                                                                                                                         | 3,10,158                                   | 5   | 2,069.32                                 | 18.16    |
| DSPBRLF     | An open ended income Scheme, seeking to generate a reasonable return commensurate with low risk and a high degree of liquidity, from a portfolio constituted of money market securities and high quality debt securities.                                                                                                                                                                                                                                                                                                                                                                                                                                                                                                                                                                                                                                                                                                                                                                                                                                                                  | 5,090                                      | 119 | 153.01                                   | 2,513.29 |
| DSPBRMMF    | An open ended income Scheme, seeking to generate reasonable returns commensurate with low risk and a high degree of liquidity, from a portfolio constituted of money market securities and high quality debt securities.                                                                                                                                                                                                                                                                                                                                                                                                                                                                                                                                                                                                                                                                                                                                                                                                                                                                   | 9,789                                      | 245 | 559.00                                   | 1,878.61 |
| DSPBRNRNEF  | An open ended equity growth scheme, whose primary investment objective is to seek to generate capital appreciation and provide long term growth opportunities by investing in equity and equity related securities of companies domiciled in India whose predominant economic activity is in the (a) discovery, development, production, or distribution of natural resources, viz., energy, mining etc; (b) alternative energy and energy technology sectors, with emphasis given to renewable energy, automotive and on-site power generation, energy storage and enabling energy technologies. The Scheme will also invest a certain portion of its corpus in the equity and equity related securities of companies domiciled overseas, which are principally engaged in the discovery, development, production or distribution of natural resources and alternative energy and/or the units/shares of BGF - NEF, BGF - WEF and similar other overseas mutual fund schemes. The secondary objective is to generate consistent returns by investing in debt and money market securities. | 33,328                                     | -   | 143.83                                   | -        |
| DSPBROF     | An open ended growth Scheme, seeking to generate long term capital appreciation and whose secondary objective is income generation and the distribution of dividend from a portfolio constituted of equity and equity related securities concentrating on the investment focus of the Scheme.                                                                                                                                                                                                                                                                                                                                                                                                                                                                                                                                                                                                                                                                                                                                                                                              | 56,990                                     | -   | 743.13                                   | -        |
| DSPBRSF     | An Open Ended Income Scheme, seeking to generate income, consistent with prudent risk, from a portfolio which is substantially constituted of quality debt securities. The DSPBRSF will also seek to generate capital appreciation by investing a smaller portion of its corpus in equity and equity related securities of issuers domiciled in India.                                                                                                                                                                                                                                                                                                                                                                                                                                                                                                                                                                                                                                                                                                                                     | 14,579                                     | -   | 235.23                                   | -        |
| DSPBRSTF    | An open ended income Scheme, seeking to generate income commensurate with prudent risk, from a portfolio constituted of money market securities, floating rate debt securities and debt securities.                                                                                                                                                                                                                                                                                                                                                                                                                                                                                                                                                                                                                                                                                                                                                                                                                                                                                        | 2,961                                      | -   | 435.93                                   | -        |
| DSPBRSMF    | An open ended equity growth scheme, primarily seeking to generate long term capital appreciation from a portfolio substantially constituted of equity and equity related securities, which are not part of top 100 stocks by market capitalization.                                                                                                                                                                                                                                                                                                                                                                                                                                                                                                                                                                                                                                                                                                                                                                                                                                        | 1,69,482                                   | -   | 1,245.26                                 | -        |
| DSPBRTSF    | An open ended equity linked savings scheme, whose primary investment objective is to seek to generate medium to long-term capital appreciation from a diversified portfolio that is substantially constituted of equity and equity related securities of corporates, and to enable investors avail of a deduction from total income, as permitted under the Income Tax Act, 1961 from time to time.                                                                                                                                                                                                                                                                                                                                                                                                                                                                                                                                                                                                                                                                                        | 2,77,056                                   | -   | 831.32                                   | -        |
| DSPBRTF     | An open ended growth Scheme, seeking to generate long term capital appreciation, and whose secondary objective is income generation and the distribution of dividend from a portfolio constituted of equity and equity related securities concentrating on the investment focus of the Scheme.                                                                                                                                                                                                                                                                                                                                                                                                                                                                                                                                                                                                                                                                                                                                                                                             | 12,241                                     | -   | 62.95                                    | -        |
| DSPBRTEF    | An open ended growth Scheme, seeking to generate capital appreciation, from a portfolio that is substantially constituted of equity securities and equity related securities of the 100 largest corporates, by market capitalisation, listed in India.                                                                                                                                                                                                                                                                                                                                                                                                                                                                                                                                                                                                                                                                                                                                                                                                                                     | 2,66,758                                   | 6   | 2,941.19                                 | 152.34   |
| DSPBRWGF    | An open ended Fund of Funds scheme, whose primary objective is to seek capital appreciation by investing predominantly in units of BlackRock Global Funds - World Gold Fund (BGF - WGF). The Scheme may, at the discretion of the Investment Manager, also invest in the units of other similar overseas mutual fund schemes, which may constitute a significant part of its corpus. The Scheme may also invest a certain portion of its corpus in money market securities and/or units of money market/ liquid schemes of DSP BlackRock Mutual Fund, in order to meet liquidity requirements from time to time.                                                                                                                                                                                                                                                                                                                                                                                                                                                                           | 86,423                                     | -   | 1,000.17                                 | -        |
| DSPBRWMF    | An open ended Fund of Funds Scheme investing in international funds and the primary investment objective of the Scheme is to seek capital appreciation by investing predominantly in the units of BlackRock Global Funds – World Mining Fund (BGF – WMF). The Scheme may, at the discretion of the Investment Manager, also invest in the units of other similar overseas mutual fund schemes, which may constitute a significant part of its corpus. The Scheme may also invest a certain portion of its corpus in money market securities and/or money market/liquid schemes of DSP BlackRock Mutual Fund (Fund), in order to meet liquidity requirements from time to time. There is no assurance that the investment objective of the Scheme will be realized.                                                                                                                                                                                                                                                                                                                         | 9,049                                      | -   | 152.36                                   | -        |
| DSPBRWEF    | An open ended Fund of Funds Scheme investing in international funds and the primary investment objective of the Scheme is to seek capital appreciation by investing predominantly in the units of BlackRock Global Funds – World Energy Fund (BGF – WEF) and BlackRock Global Funds – New Energy Fund (BGF – NEF). The Scheme may, at the discretion of the Investment Manager, also invest in the units of other similar overseas mutual fund schemes, which may constitute a significant part of its corpus. The Scheme may also invest a certain portion of its corpus in money market securities and/or money market/liquid schemes of DSP BlackRock Mutual Fund, in order to meet liquidity requirements from time to time. There is no assurance that the investment objective of the Scheme will be realized.                                                                                                                                                                                                                                                                       | 11,428                                     | -   | 281.77                                   | -        |
| DSPBRF25F   | An open ended equity growth scheme seeking to generate long-term capital growth from a portfolio of equity and equity-related securities including equity derivatives. The portfolio will largely consist of companies, which are amongst the top 200 companies by market capitalisation. The portfolio will limit exposure to companies beyond the top 200 companies by market capitalization upto 20% of the net asset value. The Scheme will normally hold equity and equity-related securities including equity derivatives, of upto 25 companies. Further, the Scheme will also have at least 95% of the invested amount (excluding investments in debt securities, money market securities and cash and cash equivalents) across the top 25 holdings in the portfolio. The Scheme may also invest in debt and money market securities, for defensive considerations and/or for managing liquidity requirements. There can be no assurance that the investment objective of the Scheme will be realized.                                                                              | 62,668                                     | -   | 677.46                                   | -        |
| DSPBRMCF    | An open ended equity growth scheme seeking to generate long term capital appreciation from a portfolio that is substantially constituted of equity and equity related securities, which are not part of the top 300 companies by market capitalization. From time to time, the Investment Manager will also seek participation in other equity and equity related securities to achieve optimal portfolio construction. This shall be the fundamental attribute of the Scheme.                                                                                                                                                                                                                                                                                                                                                                                                                                                                                                                                                                                                             | 69,931                                     | -   | 468.58                                   | -        |