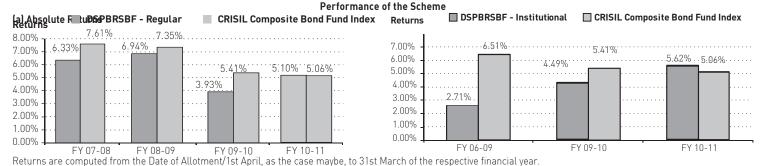

# **COMPARISON BETWEEN THE SCHEMES**

| Scheme Name | Investment Objective                                                                                                                                                                                                                                                                                                                                                                                                                                                                                                                                                                                                                                                                                                                                                                                                                                                                                                                                                                                                                                                                       | Number of Folios (.<br>Scheme/Regular Plan |     | AUM (June 30, 20'<br>Scheme/Regular Plan |          |
|-------------|--------------------------------------------------------------------------------------------------------------------------------------------------------------------------------------------------------------------------------------------------------------------------------------------------------------------------------------------------------------------------------------------------------------------------------------------------------------------------------------------------------------------------------------------------------------------------------------------------------------------------------------------------------------------------------------------------------------------------------------------------------------------------------------------------------------------------------------------------------------------------------------------------------------------------------------------------------------------------------------------------------------------------------------------------------------------------------------------|--------------------------------------------|-----|------------------------------------------|----------|
| DSPBRSBF    | An open ended income scheme, seeking to generate optimal returns with high liquidity through active management of the portfolio by investing in high quality debt and money market securitites.                                                                                                                                                                                                                                                                                                                                                                                                                                                                                                                                                                                                                                                                                                                                                                                                                                                                                            | 416                                        | 22  | 7.16                                     | 487.74   |
| DSPBRBalF   | portious by investing in high quality debt and money market securities.  An open ended balanced Scheme, seeking to generate long term capital appreciation and current income from a portfolio constituted of equity and equity related securities as well as fixed income securities (debt and money market securities).                                                                                                                                                                                                                                                                                                                                                                                                                                                                                                                                                                                                                                                                                                                                                                  | 30,339                                     | -   | 750.02                                   | -        |
| DSPBRBF     | An open ended income Scheme, seeking to generate an attractive return, consistent with prudent risk, from a portfolio which is substantially constituted of high quality debt securities, predominantly of issuers domiciled in India. As a secondary objective, the Scheme will seek capital appreciation.                                                                                                                                                                                                                                                                                                                                                                                                                                                                                                                                                                                                                                                                                                                                                                                | 1,885                                      | -   | 42.64                                    | -        |
| DSPBREF     | An open ended growth Scheme, seeking to generate long term capital appreciation, from a portfolio that is substantially constituted of equity securities and equity related securities of issuers domiciled in India.                                                                                                                                                                                                                                                                                                                                                                                                                                                                                                                                                                                                                                                                                                                                                                                                                                                                      | 1,65,350                                   | 6   | 2,462.49                                 | 160.37   |
| DSPBRFRF    | An open ended income Scheme, seeking to generate interest income through investments in acceptable floating rate assets commensurate with the credit risk. The Scheme may also invest in fixed rate debt securities.                                                                                                                                                                                                                                                                                                                                                                                                                                                                                                                                                                                                                                                                                                                                                                                                                                                                       | 6,414                                      | 28  | 154.07                                   | 274.54   |
| DSPBRGF     | An open ended income Scheme, seeking to generate income through investment in Central Government Securities of various maturities.                                                                                                                                                                                                                                                                                                                                                                                                                                                                                                                                                                                                                                                                                                                                                                                                                                                                                                                                                         | 980                                        | -   | 64.57                                    | -        |
| DSPBRTBF    | An open ended income scheme, seeking to generate income through investment in a portfolio comprising of Treasury Bills and other Central Government Securities with a residual maturity less than or equal to 1 year.                                                                                                                                                                                                                                                                                                                                                                                                                                                                                                                                                                                                                                                                                                                                                                                                                                                                      | 94                                         | -   | 2.88                                     | -        |
| DSPBRITF    | An open ended diversified equity Scheme, seeking to generate capital appreciation, from a portfolio that is substantially constituted of equity securities and equity related securities of corporates, which could benefit from structural changes brought about by continuing liberalization in economic policies by the Government and/or from continuing investments in infrastructure, both by the public and private sector.                                                                                                                                                                                                                                                                                                                                                                                                                                                                                                                                                                                                                                                         | 3,10,158                                   | 5   | 2,069.32                                 | 18.16    |
| DSPBRLF     | An open ended income Scheme, seeking to generate a reasonable return commensurate with low risk and a high degree of liquidity, from a portfolio constituted of money market securities and high quality debt securities.                                                                                                                                                                                                                                                                                                                                                                                                                                                                                                                                                                                                                                                                                                                                                                                                                                                                  | 5,090                                      | 119 | 153.01                                   | 2,513.29 |
| DSPBRMMF    | An open ended income Scheme, seeking to generate reasonable returns commensurate with low risk and a high degree of liquidity, from a portfolio constituted of money market securities and high quality debt securities.                                                                                                                                                                                                                                                                                                                                                                                                                                                                                                                                                                                                                                                                                                                                                                                                                                                                   | 9,789                                      | 245 | 559.00                                   | 1,878.61 |
| DSPBRNRNEF  | An open ended equity growth scheme, whose primary investment objective is to seek to generate capital appreciation and provide long term growth opportunities by investing in equity and equity related securities of companies domiciled in India whose predominant economic activity is in the (a) discovery, development, production, or distribution of natural resources, viz., energy, mining etc; (b) alternative energy and energy technology sectors, with emphasis given to renewable energy, automotive and on-site power generation, energy storage and enabling energy technologies. The Scheme will also invest a certain portion of its corpus in the equity and equity related securities of companies domiciled overseas, which are principally engaged in the discovery, development, production or distribution of natural resources and alternative energy and/or the units/shares of BGF - NEF, BGF - WEF and similar other overseas mutual fund schemes. The secondary objective is to generate consistent returns by investing in debt and money market securities. | 33,328                                     | -   | 143.83                                   | -        |
| DSPBROF     | An open ended growth Scheme, seeking to generate long term capital appreciation and whose secondary objective is income generation and the distribution of dividend from a portfolio constituted of equity and equity related securities concentrating on the investment focus of the Scheme.                                                                                                                                                                                                                                                                                                                                                                                                                                                                                                                                                                                                                                                                                                                                                                                              | 56,990                                     | -   | 743.13                                   | -        |
| DSPBRSF     | An Open Ended Income Scheme, seeking to generate income, consistent with prudent risk, from a portfolio which is substantially constituted of quality debt securities. The DSPBRSF will also seek to generate capital appreciation by investing a smaller portion of its corpus in equity and equity related securities of issuers domiciled in India.                                                                                                                                                                                                                                                                                                                                                                                                                                                                                                                                                                                                                                                                                                                                     | 14,579                                     | -   | 235.23                                   | -        |
| DSPBRSTF    | An open ended income Scheme, seeking to generate income commensurate with prudent risk, from a portfolio constituted of money market securities, floating rate debt securities and debt securities.                                                                                                                                                                                                                                                                                                                                                                                                                                                                                                                                                                                                                                                                                                                                                                                                                                                                                        | 2,961                                      | -   | 435.93                                   | -        |
| DSPBRSMF    | An open ended equity growth scheme, primarily seeking to generate long term capital appreciation from a portfolio substantially constituted of equity and equity related securities, which are not part of top 100 stocks by market capitalization.                                                                                                                                                                                                                                                                                                                                                                                                                                                                                                                                                                                                                                                                                                                                                                                                                                        | 1,69,482                                   | -   | 1,245.26                                 | -        |
| DSPBRTSF    | An open ended equity linked savings scheme, whose primary investment objective is to seek to generate medium to long-term capital appreciation from a diversified portfolio that is substantially constituted of equity and equity related securities of corporates, and to enable investors avail of a deduction from total income, as permitted under the Income Tax Act, 1961 from time to time.                                                                                                                                                                                                                                                                                                                                                                                                                                                                                                                                                                                                                                                                                        | 2,77,056                                   | -   | 831.32                                   | -        |
| DSPBRTF     | An open ended growth Scheme, seeking to generate long term capital appreciation, and whose secondary objective is income generation and the distribution of dividend from a portfolio constituted of equity and equity related securities concentrating on the investment focus of the Scheme.                                                                                                                                                                                                                                                                                                                                                                                                                                                                                                                                                                                                                                                                                                                                                                                             | 12,241                                     | -   | 62.95                                    | -        |
| DSPBRTEF    | An open ended growth Scheme, seeking to generate capital appreciation, from a portfolio that is substantially constituted of equity securities and equity related securities of the 100 largest corporates, by market capitalisation, listed in India.                                                                                                                                                                                                                                                                                                                                                                                                                                                                                                                                                                                                                                                                                                                                                                                                                                     | 2,66,758                                   | 6   | 2,941.19                                 | 152.34   |
| DSPBRWGF    | An open ended Fund of Funds scheme, whose primary objective is to seek capital appreciation by investing predominantly in units of BlackRock Global Funds - World Gold Fund (BGF - WGF). The Scheme may, at the discretion of the Investment Manager, also invest in the units of other similar overseas mutual fund schemes, which may constitute a significant part of its corpus. The Scheme may also invest a certain portion of its corpus in money market securities and/or units of money market/ liquid schemes of DSP BlackRock Mutual Fund, in order to meet liquidity requirements from time to time.                                                                                                                                                                                                                                                                                                                                                                                                                                                                           | 86,423                                     | -   | 1,000.17                                 | -        |
| DSPBRWMF    | An open ended Fund of Funds Scheme investing in international funds and the primary investment objective of the Scheme is to seek capital appreciation by investing predominantly in the units of BlackRock Global Funds – World Mining Fund (BGF – WMF). The Scheme may, at the discretion of the Investment Manager, also invest in the units of other similar overseas mutual fund schemes, which may constitute a significant part of its corpus. The Scheme may also invest a certain portion of its corpus in money market securities and/or money market/liquid schemes of DSP BlackRock Mutual Fund (Fund), in order to meet liquidity requirements from time to time. There is no assurance that the investment objective of the Scheme will be realized.                                                                                                                                                                                                                                                                                                                         | 9,049                                      | -   | 152.36                                   | -        |
| DSPBRWEF    | An open ended Fund of Funds Scheme investing in international funds and the primary investment objective of the Scheme is to seek capital appreciation by investing predominantly in the units of BlackRock Global Funds – World Energy Fund (BGF – WEF) and BlackRock Global Funds – New Energy Fund (BGF – NEF). The Scheme may, at the discretion of the Investment Manager, also invest in the units of other similar overseas mutual fund schemes, which may constitute a significant part of its corpus. The Scheme may also invest a certain portion of its corpus in money market securities and/or money market/liquid schemes of DSP BlackRock Mutual Fund, in order to meet liquidity requirements from time to time. There is no assurance that the investment objective of the Scheme will be realized.                                                                                                                                                                                                                                                                       | 11,428                                     | -   | 281.77                                   | -        |
| DSPBRF25F   | An open ended equity growth scheme seeking to generate long-term capital growth from a portfolio of equity and equity-related securities including equity derivatives. The portfolio will largely consist of companies, which are amongst the top 200 companies by market capitalisation. The portfolio will limit exposure to companies beyond the top 200 companies by market capitalization upto 20% of the net asset value. The Scheme will normally hold equity and equity-related securities including equity derivatives, of upto 25 companies. Further, the Scheme will also have at least 95% of the invested amount (excluding investments in debt securities, money market securities and cash and cash equivalents) across the top 25 holdings in the portfolio. The Scheme may also invest in debt and money market securities, for defensive considerations and/or for managing liquidity requirements. There can be no assurance that the investment objective of the Scheme will be realized.                                                                              | 62,668                                     | -   | 677.46                                   | -        |
| DSPBRMCF    | An open ended equity growth scheme seeking to generate long term capital appreciation from a portfolio that is substantially constituted of equity and equity related securities, which are not part of the top 300 companies by market capitalization. From time to time, the Investment Manager will also seek participation in other equity and equity related securities to achieve optimal portfolio construction. This shall be the fundamental attribute of the Scheme.                                                                                                                                                                                                                                                                                                                                                                                                                                                                                                                                                                                                             | 69,931                                     | -   | 468.58                                   | -        |