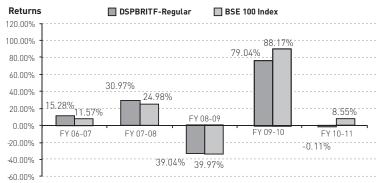

# **COMPARISON BETWEEN THE SCHEMES**

| Scheme Name | Investment Objective                                                                                                                                                                                                                                                                                                                                                                                                                                                                                                                                                                                                                                                                                                                                                                                                                                                                                                                                                                                                                                                                       | Number of Folios (.<br>Scheme/Regular Plan |     | AUM (June 30, 20'<br>Scheme/Regular Plan |          |
|-------------|--------------------------------------------------------------------------------------------------------------------------------------------------------------------------------------------------------------------------------------------------------------------------------------------------------------------------------------------------------------------------------------------------------------------------------------------------------------------------------------------------------------------------------------------------------------------------------------------------------------------------------------------------------------------------------------------------------------------------------------------------------------------------------------------------------------------------------------------------------------------------------------------------------------------------------------------------------------------------------------------------------------------------------------------------------------------------------------------|--------------------------------------------|-----|------------------------------------------|----------|
| DSPBRSBF    | An open ended income scheme, seeking to generate optimal returns with high liquidity through active management of the portfolio by investing in high quality debt and money market securitites.                                                                                                                                                                                                                                                                                                                                                                                                                                                                                                                                                                                                                                                                                                                                                                                                                                                                                            | 416                                        | 22  | 7.16                                     | 487.74   |
| DSPBRBalF   | portious by investing in high quality debt and money market securities.  An open ended balanced Scheme, seeking to generate long term capital appreciation and current income from a portfolio constituted of equity and equity related securities as well as fixed income securities (debt and money market securities).                                                                                                                                                                                                                                                                                                                                                                                                                                                                                                                                                                                                                                                                                                                                                                  | 30,339                                     | -   | 750.02                                   | -        |
| DSPBRBF     | An open ended income Scheme, seeking to generate an attractive return, consistent with prudent risk, from a portfolio which is substantially constituted of high quality debt securities, predominantly of issuers domiciled in India. As a secondary objective, the Scheme will seek capital appreciation.                                                                                                                                                                                                                                                                                                                                                                                                                                                                                                                                                                                                                                                                                                                                                                                | 1,885                                      | -   | 42.64                                    | -        |
| DSPBREF     | An open ended growth Scheme, seeking to generate long term capital appreciation, from a portfolio that is substantially constituted of equity securities and equity related securities of issuers domiciled in India.                                                                                                                                                                                                                                                                                                                                                                                                                                                                                                                                                                                                                                                                                                                                                                                                                                                                      | 1,65,350                                   | 6   | 2,462.49                                 | 160.37   |
| DSPBRFRF    | An open ended income Scheme, seeking to generate interest income through investments in acceptable floating rate assets commensurate with the credit risk. The Scheme may also invest in fixed rate debt securities.                                                                                                                                                                                                                                                                                                                                                                                                                                                                                                                                                                                                                                                                                                                                                                                                                                                                       | 6,414                                      | 28  | 154.07                                   | 274.54   |
| DSPBRGF     | An open ended income Scheme, seeking to generate income through investment in Central Government Securities of various maturities.                                                                                                                                                                                                                                                                                                                                                                                                                                                                                                                                                                                                                                                                                                                                                                                                                                                                                                                                                         | 980                                        | -   | 64.57                                    | -        |
| DSPBRTBF    | An open ended income scheme, seeking to generate income through investment in a portfolio comprising of Treasury Bills and other Central Government Securities with a residual maturity less than or equal to 1 year.                                                                                                                                                                                                                                                                                                                                                                                                                                                                                                                                                                                                                                                                                                                                                                                                                                                                      | 94                                         | -   | 2.88                                     | -        |
| DSPBRITF    | An open ended diversified equity Scheme, seeking to generate capital appreciation, from a portfolio that is substantially constituted of equity securities and equity related securities of corporates, which could benefit from structural changes brought about by continuing liberalization in economic policies by the Government and/or from continuing investments in infrastructure, both by the public and private sector.                                                                                                                                                                                                                                                                                                                                                                                                                                                                                                                                                                                                                                                         | 3,10,158                                   | 5   | 2,069.32                                 | 18.16    |
| DSPBRLF     | An open ended income Scheme, seeking to generate a reasonable return commensurate with low risk and a high degree of liquidity, from a portfolio constituted of money market securities and high quality debt securities.                                                                                                                                                                                                                                                                                                                                                                                                                                                                                                                                                                                                                                                                                                                                                                                                                                                                  | 5,090                                      | 119 | 153.01                                   | 2,513.29 |
| DSPBRMMF    | An open ended income Scheme, seeking to generate reasonable returns commensurate with low risk and a high degree of liquidity, from a portfolio constituted of money market securities and high quality debt securities.                                                                                                                                                                                                                                                                                                                                                                                                                                                                                                                                                                                                                                                                                                                                                                                                                                                                   | 9,789                                      | 245 | 559.00                                   | 1,878.61 |
| DSPBRNRNEF  | An open ended equity growth scheme, whose primary investment objective is to seek to generate capital appreciation and provide long term growth opportunities by investing in equity and equity related securities of companies domiciled in India whose predominant economic activity is in the (a) discovery, development, production, or distribution of natural resources, viz., energy, mining etc; (b) alternative energy and energy technology sectors, with emphasis given to renewable energy, automotive and on-site power generation, energy storage and enabling energy technologies. The Scheme will also invest a certain portion of its corpus in the equity and equity related securities of companies domiciled overseas, which are principally engaged in the discovery, development, production or distribution of natural resources and alternative energy and/or the units/shares of BGF - NEF, BGF - WEF and similar other overseas mutual fund schemes. The secondary objective is to generate consistent returns by investing in debt and money market securities. | 33,328                                     | -   | 143.83                                   | -        |
| DSPBROF     | An open ended growth Scheme, seeking to generate long term capital appreciation and whose secondary objective is income generation and the distribution of dividend from a portfolio constituted of equity and equity related securities concentrating on the investment focus of the Scheme.                                                                                                                                                                                                                                                                                                                                                                                                                                                                                                                                                                                                                                                                                                                                                                                              | 56,990                                     | -   | 743.13                                   | -        |
| DSPBRSF     | An Open Ended Income Scheme, seeking to generate income, consistent with prudent risk, from a portfolio which is substantially constituted of quality debt securities. The DSPBRSF will also seek to generate capital appreciation by investing a smaller portion of its corpus in equity and equity related securities of issuers domiciled in India.                                                                                                                                                                                                                                                                                                                                                                                                                                                                                                                                                                                                                                                                                                                                     | 14,579                                     | -   | 235.23                                   | -        |
| DSPBRSTF    | An open ended income Scheme, seeking to generate income commensurate with prudent risk, from a portfolio constituted of money market securities, floating rate debt securities and debt securities.                                                                                                                                                                                                                                                                                                                                                                                                                                                                                                                                                                                                                                                                                                                                                                                                                                                                                        | 2,961                                      | -   | 435.93                                   | -        |
| DSPBRSMF    | An open ended equity growth scheme, primarily seeking to generate long term capital appreciation from a portfolio substantially constituted of equity and equity related securities, which are not part of top 100 stocks by market capitalization.                                                                                                                                                                                                                                                                                                                                                                                                                                                                                                                                                                                                                                                                                                                                                                                                                                        | 1,69,482                                   | -   | 1,245.26                                 | -        |
| DSPBRTSF    | An open ended equity linked savings scheme, whose primary investment objective is to seek to generate medium to long-term capital appreciation from a diversified portfolio that is substantially constituted of equity and equity related securities of corporates, and to enable investors avail of a deduction from total income, as permitted under the Income Tax Act, 1961 from time to time.                                                                                                                                                                                                                                                                                                                                                                                                                                                                                                                                                                                                                                                                                        | 2,77,056                                   | -   | 831.32                                   | -        |
| DSPBRTF     | An open ended growth Scheme, seeking to generate long term capital appreciation, and whose secondary objective is income generation and the distribution of dividend from a portfolio constituted of equity and equity related securities concentrating on the investment focus of the Scheme.                                                                                                                                                                                                                                                                                                                                                                                                                                                                                                                                                                                                                                                                                                                                                                                             | 12,241                                     | -   | 62.95                                    | -        |
| DSPBRTEF    | An open ended growth Scheme, seeking to generate capital appreciation, from a portfolio that is substantially constituted of equity securities and equity related securities of the 100 largest corporates, by market capitalisation, listed in India.                                                                                                                                                                                                                                                                                                                                                                                                                                                                                                                                                                                                                                                                                                                                                                                                                                     | 2,66,758                                   | 6   | 2,941.19                                 | 152.34   |
| DSPBRWGF    | An open ended Fund of Funds scheme, whose primary objective is to seek capital appreciation by investing predominantly in units of BlackRock Global Funds - World Gold Fund (BGF - WGF). The Scheme may, at the discretion of the Investment Manager, also invest in the units of other similar overseas mutual fund schemes, which may constitute a significant part of its corpus. The Scheme may also invest a certain portion of its corpus in money market securities and/or units of money market/ liquid schemes of DSP BlackRock Mutual Fund, in order to meet liquidity requirements from time to time.                                                                                                                                                                                                                                                                                                                                                                                                                                                                           | 86,423                                     | -   | 1,000.17                                 | -        |
| DSPBRWMF    | An open ended Fund of Funds Scheme investing in international funds and the primary investment objective of the Scheme is to seek capital appreciation by investing predominantly in the units of BlackRock Global Funds – World Mining Fund (BGF – WMF). The Scheme may, at the discretion of the Investment Manager, also invest in the units of other similar overseas mutual fund schemes, which may constitute a significant part of its corpus. The Scheme may also invest a certain portion of its corpus in money market securities and/or money market/liquid schemes of DSP BlackRock Mutual Fund (Fund), in order to meet liquidity requirements from time to time. There is no assurance that the investment objective of the Scheme will be realized.                                                                                                                                                                                                                                                                                                                         | 9,049                                      | -   | 152.36                                   | -        |
| DSPBRWEF    | An open ended Fund of Funds Scheme investing in international funds and the primary investment objective of the Scheme is to seek capital appreciation by investing predominantly in the units of BlackRock Global Funds – World Energy Fund (BGF – WEF) and BlackRock Global Funds – New Energy Fund (BGF – NEF). The Scheme may, at the discretion of the Investment Manager, also invest in the units of other similar overseas mutual fund schemes, which may constitute a significant part of its corpus. The Scheme may also invest a certain portion of its corpus in money market securities and/or money market/liquid schemes of DSP BlackRock Mutual Fund, in order to meet liquidity requirements from time to time. There is no assurance that the investment objective of the Scheme will be realized.                                                                                                                                                                                                                                                                       | 11,428                                     | -   | 281.77                                   | -        |
| DSPBRF25F   | An open ended equity growth scheme seeking to generate long-term capital growth from a portfolio of equity and equity-related securities including equity derivatives. The portfolio will largely consist of companies, which are amongst the top 200 companies by market capitalisation. The portfolio will limit exposure to companies beyond the top 200 companies by market capitalization upto 20% of the net asset value. The Scheme will normally hold equity and equity-related securities including equity derivatives, of upto 25 companies. Further, the Scheme will also have at least 95% of the invested amount (excluding investments in debt securities, money market securities and cash and cash equivalents) across the top 25 holdings in the portfolio. The Scheme may also invest in debt and money market securities, for defensive considerations and/or for managing liquidity requirements. There can be no assurance that the investment objective of the Scheme will be realized.                                                                              | 62,668                                     | -   | 677.46                                   | -        |
| DSPBRMCF    | An open ended equity growth scheme seeking to generate long term capital appreciation from a portfolio that is substantially constituted of equity and equity related securities, which are not part of the top 300 companies by market capitalization. From time to time, the Investment Manager will also seek participation in other equity and equity related securities to achieve optimal portfolio construction. This shall be the fundamental attribute of the Scheme.                                                                                                                                                                                                                                                                                                                                                                                                                                                                                                                                                                                                             | 69,931                                     | -   | 468.58                                   | -        |