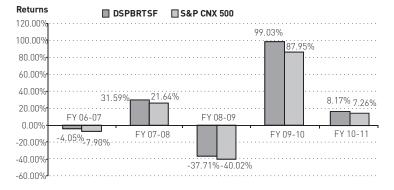

# **COMPARISON BETWEEN THE SCHEMES**

| Scheme Name | Investment Objective                                                                                                                                                                                                                                                                                                                                                                                                                                                                                                                                                                                                                                                                                                                                                                                                                                                                                                                                                                                                                                                                       | Number of Folios (.<br>Scheme/Regular Plan |     | AUM (June 30, 20'<br>Scheme/Regular Plan |          |
|-------------|--------------------------------------------------------------------------------------------------------------------------------------------------------------------------------------------------------------------------------------------------------------------------------------------------------------------------------------------------------------------------------------------------------------------------------------------------------------------------------------------------------------------------------------------------------------------------------------------------------------------------------------------------------------------------------------------------------------------------------------------------------------------------------------------------------------------------------------------------------------------------------------------------------------------------------------------------------------------------------------------------------------------------------------------------------------------------------------------|--------------------------------------------|-----|------------------------------------------|----------|
| DSPBRSBF    | An open ended income scheme, seeking to generate optimal returns with high liquidity through active management of the portfolio by investing in high quality debt and money market securitites.                                                                                                                                                                                                                                                                                                                                                                                                                                                                                                                                                                                                                                                                                                                                                                                                                                                                                            | 416                                        | 22  | 7.16                                     | 487.74   |
| DSPBRBalF   | portious by investing in high quality debt and money market securities.  An open ended balanced Scheme, seeking to generate long term capital appreciation and current income from a portfolio constituted of equity and equity related securities as well as fixed income securities (debt and money market securities).                                                                                                                                                                                                                                                                                                                                                                                                                                                                                                                                                                                                                                                                                                                                                                  | 30,339                                     | -   | 750.02                                   | -        |
| DSPBRBF     | An open ended income Scheme, seeking to generate an attractive return, consistent with prudent risk, from a portfolio which is substantially constituted of high quality debt securities, predominantly of issuers domiciled in India. As a secondary objective, the Scheme will seek capital appreciation.                                                                                                                                                                                                                                                                                                                                                                                                                                                                                                                                                                                                                                                                                                                                                                                | 1,885                                      | -   | 42.64                                    | -        |
| DSPBREF     | An open ended growth Scheme, seeking to generate long term capital appreciation, from a portfolio that is substantially constituted of equity securities and equity related securities of issuers domiciled in India.                                                                                                                                                                                                                                                                                                                                                                                                                                                                                                                                                                                                                                                                                                                                                                                                                                                                      | 1,65,350                                   | 6   | 2,462.49                                 | 160.37   |
| DSPBRFRF    | An open ended income Scheme, seeking to generate interest income through investments in acceptable floating rate assets commensurate with the credit risk. The Scheme may also invest in fixed rate debt securities.                                                                                                                                                                                                                                                                                                                                                                                                                                                                                                                                                                                                                                                                                                                                                                                                                                                                       | 6,414                                      | 28  | 154.07                                   | 274.54   |
| DSPBRGF     | An open ended income Scheme, seeking to generate income through investment in Central Government Securities of various maturities.                                                                                                                                                                                                                                                                                                                                                                                                                                                                                                                                                                                                                                                                                                                                                                                                                                                                                                                                                         | 980                                        | -   | 64.57                                    | -        |
| DSPBRTBF    | An open ended income scheme, seeking to generate income through investment in a portfolio comprising of Treasury Bills and other Central Government Securities with a residual maturity less than or equal to 1 year.                                                                                                                                                                                                                                                                                                                                                                                                                                                                                                                                                                                                                                                                                                                                                                                                                                                                      | 94                                         | -   | 2.88                                     | -        |
| DSPBRITF    | An open ended diversified equity Scheme, seeking to generate capital appreciation, from a portfolio that is substantially constituted of equity securities and equity related securities of corporates, which could benefit from structural changes brought about by continuing liberalization in economic policies by the Government and/or from continuing investments in infrastructure, both by the public and private sector.                                                                                                                                                                                                                                                                                                                                                                                                                                                                                                                                                                                                                                                         | 3,10,158                                   | 5   | 2,069.32                                 | 18.16    |
| DSPBRLF     | An open ended income Scheme, seeking to generate a reasonable return commensurate with low risk and a high degree of liquidity, from a portfolio constituted of money market securities and high quality debt securities.                                                                                                                                                                                                                                                                                                                                                                                                                                                                                                                                                                                                                                                                                                                                                                                                                                                                  | 5,090                                      | 119 | 153.01                                   | 2,513.29 |
| DSPBRMMF    | An open ended income Scheme, seeking to generate reasonable returns commensurate with low risk and a high degree of liquidity, from a portfolio constituted of money market securities and high quality debt securities.                                                                                                                                                                                                                                                                                                                                                                                                                                                                                                                                                                                                                                                                                                                                                                                                                                                                   | 9,789                                      | 245 | 559.00                                   | 1,878.61 |
| DSPBRNRNEF  | An open ended equity growth scheme, whose primary investment objective is to seek to generate capital appreciation and provide long term growth opportunities by investing in equity and equity related securities of companies domiciled in India whose predominant economic activity is in the (a) discovery, development, production, or distribution of natural resources, viz., energy, mining etc; (b) alternative energy and energy technology sectors, with emphasis given to renewable energy, automotive and on-site power generation, energy storage and enabling energy technologies. The Scheme will also invest a certain portion of its corpus in the equity and equity related securities of companies domiciled overseas, which are principally engaged in the discovery, development, production or distribution of natural resources and alternative energy and/or the units/shares of BGF - NEF, BGF - WEF and similar other overseas mutual fund schemes. The secondary objective is to generate consistent returns by investing in debt and money market securities. | 33,328                                     | -   | 143.83                                   | -        |
| DSPBROF     | An open ended growth Scheme, seeking to generate long term capital appreciation and whose secondary objective is income generation and the distribution of dividend from a portfolio constituted of equity and equity related securities concentrating on the investment focus of the Scheme.                                                                                                                                                                                                                                                                                                                                                                                                                                                                                                                                                                                                                                                                                                                                                                                              | 56,990                                     | -   | 743.13                                   | -        |
| DSPBRSF     | An Open Ended Income Scheme, seeking to generate income, consistent with prudent risk, from a portfolio which is substantially constituted of quality debt securities. The DSPBRSF will also seek to generate capital appreciation by investing a smaller portion of its corpus in equity and equity related securities of issuers domiciled in India.                                                                                                                                                                                                                                                                                                                                                                                                                                                                                                                                                                                                                                                                                                                                     | 14,579                                     | -   | 235.23                                   | -        |
| DSPBRSTF    | An open ended income Scheme, seeking to generate income commensurate with prudent risk, from a portfolio constituted of money market securities, floating rate debt securities and debt securities.                                                                                                                                                                                                                                                                                                                                                                                                                                                                                                                                                                                                                                                                                                                                                                                                                                                                                        | 2,961                                      | -   | 435.93                                   | -        |
| DSPBRSMF    | An open ended equity growth scheme, primarily seeking to generate long term capital appreciation from a portfolio substantially constituted of equity and equity related securities, which are not part of top 100 stocks by market capitalization.                                                                                                                                                                                                                                                                                                                                                                                                                                                                                                                                                                                                                                                                                                                                                                                                                                        | 1,69,482                                   | -   | 1,245.26                                 | -        |
| DSPBRTSF    | An open ended equity linked savings scheme, whose primary investment objective is to seek to generate medium to long-term capital appreciation from a diversified portfolio that is substantially constituted of equity and equity related securities of corporates, and to enable investors avail of a deduction from total income, as permitted under the Income Tax Act, 1961 from time to time.                                                                                                                                                                                                                                                                                                                                                                                                                                                                                                                                                                                                                                                                                        | 2,77,056                                   | -   | 831.32                                   | -        |
| DSPBRTF     | An open ended growth Scheme, seeking to generate long term capital appreciation, and whose secondary objective is income generation and the distribution of dividend from a portfolio constituted of equity and equity related securities concentrating on the investment focus of the Scheme.                                                                                                                                                                                                                                                                                                                                                                                                                                                                                                                                                                                                                                                                                                                                                                                             | 12,241                                     | -   | 62.95                                    | -        |
| DSPBRTEF    | An open ended growth Scheme, seeking to generate capital appreciation, from a portfolio that is substantially constituted of equity securities and equity related securities of the 100 largest corporates, by market capitalisation, listed in India.                                                                                                                                                                                                                                                                                                                                                                                                                                                                                                                                                                                                                                                                                                                                                                                                                                     | 2,66,758                                   | 6   | 2,941.19                                 | 152.34   |
| DSPBRWGF    | An open ended Fund of Funds scheme, whose primary objective is to seek capital appreciation by investing predominantly in units of BlackRock Global Funds - World Gold Fund (BGF - WGF). The Scheme may, at the discretion of the Investment Manager, also invest in the units of other similar overseas mutual fund schemes, which may constitute a significant part of its corpus. The Scheme may also invest a certain portion of its corpus in money market securities and/or units of money market/ liquid schemes of DSP BlackRock Mutual Fund, in order to meet liquidity requirements from time to time.                                                                                                                                                                                                                                                                                                                                                                                                                                                                           | 86,423                                     | -   | 1,000.17                                 | -        |
| DSPBRWMF    | An open ended Fund of Funds Scheme investing in international funds and the primary investment objective of the Scheme is to seek capital appreciation by investing predominantly in the units of BlackRock Global Funds – World Mining Fund (BGF – WMF). The Scheme may, at the discretion of the Investment Manager, also invest in the units of other similar overseas mutual fund schemes, which may constitute a significant part of its corpus. The Scheme may also invest a certain portion of its corpus in money market securities and/or money market/liquid schemes of DSP BlackRock Mutual Fund (Fund), in order to meet liquidity requirements from time to time. There is no assurance that the investment objective of the Scheme will be realized.                                                                                                                                                                                                                                                                                                                         | 9,049                                      | -   | 152.36                                   | -        |
| DSPBRWEF    | An open ended Fund of Funds Scheme investing in international funds and the primary investment objective of the Scheme is to seek capital appreciation by investing predominantly in the units of BlackRock Global Funds – World Energy Fund (BGF – WEF) and BlackRock Global Funds – New Energy Fund (BGF – NEF). The Scheme may, at the discretion of the Investment Manager, also invest in the units of other similar overseas mutual fund schemes, which may constitute a significant part of its corpus. The Scheme may also invest a certain portion of its corpus in money market securities and/or money market/liquid schemes of DSP BlackRock Mutual Fund, in order to meet liquidity requirements from time to time. There is no assurance that the investment objective of the Scheme will be realized.                                                                                                                                                                                                                                                                       | 11,428                                     | -   | 281.77                                   | -        |
| DSPBRF25F   | An open ended equity growth scheme seeking to generate long-term capital growth from a portfolio of equity and equity-related securities including equity derivatives. The portfolio will largely consist of companies, which are amongst the top 200 companies by market capitalisation. The portfolio will limit exposure to companies beyond the top 200 companies by market capitalization upto 20% of the net asset value. The Scheme will normally hold equity and equity-related securities including equity derivatives, of upto 25 companies. Further, the Scheme will also have at least 95% of the invested amount (excluding investments in debt securities, money market securities and cash and cash equivalents) across the top 25 holdings in the portfolio. The Scheme may also invest in debt and money market securities, for defensive considerations and/or for managing liquidity requirements. There can be no assurance that the investment objective of the Scheme will be realized.                                                                              | 62,668                                     | -   | 677.46                                   | -        |
| DSPBRMCF    | An open ended equity growth scheme seeking to generate long term capital appreciation from a portfolio that is substantially constituted of equity and equity related securities, which are not part of the top 300 companies by market capitalization. From time to time, the Investment Manager will also seek participation in other equity and equity related securities to achieve optimal portfolio construction. This shall be the fundamental attribute of the Scheme.                                                                                                                                                                                                                                                                                                                                                                                                                                                                                                                                                                                                             | 69,931                                     | -   | 468.58                                   | -        |