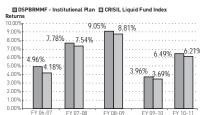

# **COMPARISON BETWEEN THE SCHEMES**

| Scheme Name | Investment Objective                                                                                                                                                                                                                                                                                                                                                                                                                                                                                                                                                                                                                                                                                                                                                                                                                                                                                                                                                                                                                                                                       | Number of Folios (.<br>Scheme/Regular Plan |     | AUM (June 30, 20'<br>Scheme/Regular Plan |          |
|-------------|--------------------------------------------------------------------------------------------------------------------------------------------------------------------------------------------------------------------------------------------------------------------------------------------------------------------------------------------------------------------------------------------------------------------------------------------------------------------------------------------------------------------------------------------------------------------------------------------------------------------------------------------------------------------------------------------------------------------------------------------------------------------------------------------------------------------------------------------------------------------------------------------------------------------------------------------------------------------------------------------------------------------------------------------------------------------------------------------|--------------------------------------------|-----|------------------------------------------|----------|
| DSPBRSBF    | An open ended income scheme, seeking to generate optimal returns with high liquidity through active management of the portfolio by investing in high quality debt and money market securitites.                                                                                                                                                                                                                                                                                                                                                                                                                                                                                                                                                                                                                                                                                                                                                                                                                                                                                            | 416                                        | 22  | 7.16                                     | 487.74   |
| DSPBRBalF   | portious by investing in high quality debt and money market securities.  An open ended balanced Scheme, seeking to generate long term capital appreciation and current income from a portfolio constituted of equity and equity related securities as well as fixed income securities (debt and money market securities).                                                                                                                                                                                                                                                                                                                                                                                                                                                                                                                                                                                                                                                                                                                                                                  | 30,339                                     | -   | 750.02                                   | -        |
| DSPBRBF     | An open ended income Scheme, seeking to generate an attractive return, consistent with prudent risk, from a portfolio which is substantially constituted of high quality debt securities, predominantly of issuers domiciled in India. As a secondary objective, the Scheme will seek capital appreciation.                                                                                                                                                                                                                                                                                                                                                                                                                                                                                                                                                                                                                                                                                                                                                                                | 1,885                                      | -   | 42.64                                    | -        |
| DSPBREF     | An open ended growth Scheme, seeking to generate long term capital appreciation, from a portfolio that is substantially constituted of equity securities and equity related securities of issuers domiciled in India.                                                                                                                                                                                                                                                                                                                                                                                                                                                                                                                                                                                                                                                                                                                                                                                                                                                                      | 1,65,350                                   | 6   | 2,462.49                                 | 160.37   |
| DSPBRFRF    | An open ended income Scheme, seeking to generate interest income through investments in acceptable floating rate assets commensurate with the credit risk. The Scheme may also invest in fixed rate debt securities.                                                                                                                                                                                                                                                                                                                                                                                                                                                                                                                                                                                                                                                                                                                                                                                                                                                                       | 6,414                                      | 28  | 154.07                                   | 274.54   |
| DSPBRGF     | An open ended income Scheme, seeking to generate income through investment in Central Government Securities of various maturities.                                                                                                                                                                                                                                                                                                                                                                                                                                                                                                                                                                                                                                                                                                                                                                                                                                                                                                                                                         | 980                                        | -   | 64.57                                    | -        |
| DSPBRTBF    | An open ended income scheme, seeking to generate income through investment in a portfolio comprising of Treasury Bills and other Central Government Securities with a residual maturity less than or equal to 1 year.                                                                                                                                                                                                                                                                                                                                                                                                                                                                                                                                                                                                                                                                                                                                                                                                                                                                      | 94                                         | -   | 2.88                                     | -        |
| DSPBRITF    | An open ended diversified equity Scheme, seeking to generate capital appreciation, from a portfolio that is substantially constituted of equity securities and equity related securities of corporates, which could benefit from structural changes brought about by continuing liberalization in economic policies by the Government and/or from continuing investments in infrastructure, both by the public and private sector.                                                                                                                                                                                                                                                                                                                                                                                                                                                                                                                                                                                                                                                         | 3,10,158                                   | 5   | 2,069.32                                 | 18.16    |
| DSPBRLF     | An open ended income Scheme, seeking to generate a reasonable return commensurate with low risk and a high degree of liquidity, from a portfolio constituted of money market securities and high quality debt securities.                                                                                                                                                                                                                                                                                                                                                                                                                                                                                                                                                                                                                                                                                                                                                                                                                                                                  | 5,090                                      | 119 | 153.01                                   | 2,513.29 |
| DSPBRMMF    | An open ended income Scheme, seeking to generate reasonable returns commensurate with low risk and a high degree of liquidity, from a portfolio constituted of money market securities and high quality debt securities.                                                                                                                                                                                                                                                                                                                                                                                                                                                                                                                                                                                                                                                                                                                                                                                                                                                                   | 9,789                                      | 245 | 559.00                                   | 1,878.61 |
| DSPBRNRNEF  | An open ended equity growth scheme, whose primary investment objective is to seek to generate capital appreciation and provide long term growth opportunities by investing in equity and equity related securities of companies domiciled in India whose predominant economic activity is in the (a) discovery, development, production, or distribution of natural resources, viz., energy, mining etc; (b) alternative energy and energy technology sectors, with emphasis given to renewable energy, automotive and on-site power generation, energy storage and enabling energy technologies. The Scheme will also invest a certain portion of its corpus in the equity and equity related securities of companies domiciled overseas, which are principally engaged in the discovery, development, production or distribution of natural resources and alternative energy and/or the units/shares of BGF - NEF, BGF - WEF and similar other overseas mutual fund schemes. The secondary objective is to generate consistent returns by investing in debt and money market securities. | 33,328                                     | -   | 143.83                                   | -        |
| DSPBROF     | An open ended growth Scheme, seeking to generate long term capital appreciation and whose secondary objective is income generation and the distribution of dividend from a portfolio constituted of equity and equity related securities concentrating on the investment focus of the Scheme.                                                                                                                                                                                                                                                                                                                                                                                                                                                                                                                                                                                                                                                                                                                                                                                              | 56,990                                     | -   | 743.13                                   | -        |
| DSPBRSF     | An Open Ended Income Scheme, seeking to generate income, consistent with prudent risk, from a portfolio which is substantially constituted of quality debt securities. The DSPBRSF will also seek to generate capital appreciation by investing a smaller portion of its corpus in equity and equity related securities of issuers domiciled in India.                                                                                                                                                                                                                                                                                                                                                                                                                                                                                                                                                                                                                                                                                                                                     | 14,579                                     | -   | 235.23                                   | -        |
| DSPBRSTF    | An open ended income Scheme, seeking to generate income commensurate with prudent risk, from a portfolio constituted of money market securities, floating rate debt securities and debt securities.                                                                                                                                                                                                                                                                                                                                                                                                                                                                                                                                                                                                                                                                                                                                                                                                                                                                                        | 2,961                                      | -   | 435.93                                   | -        |
| DSPBRSMF    | An open ended equity growth scheme, primarily seeking to generate long term capital appreciation from a portfolio substantially constituted of equity and equity related securities, which are not part of top 100 stocks by market capitalization.                                                                                                                                                                                                                                                                                                                                                                                                                                                                                                                                                                                                                                                                                                                                                                                                                                        | 1,69,482                                   | -   | 1,245.26                                 | -        |
| DSPBRTSF    | An open ended equity linked savings scheme, whose primary investment objective is to seek to generate medium to long-term capital appreciation from a diversified portfolio that is substantially constituted of equity and equity related securities of corporates, and to enable investors avail of a deduction from total income, as permitted under the Income Tax Act, 1961 from time to time.                                                                                                                                                                                                                                                                                                                                                                                                                                                                                                                                                                                                                                                                                        | 2,77,056                                   | -   | 831.32                                   | -        |
| DSPBRTF     | An open ended growth Scheme, seeking to generate long term capital appreciation, and whose secondary objective is income generation and the distribution of dividend from a portfolio constituted of equity and equity related securities concentrating on the investment focus of the Scheme.                                                                                                                                                                                                                                                                                                                                                                                                                                                                                                                                                                                                                                                                                                                                                                                             | 12,241                                     | -   | 62.95                                    | -        |
| DSPBRTEF    | An open ended growth Scheme, seeking to generate capital appreciation, from a portfolio that is substantially constituted of equity securities and equity related securities of the 100 largest corporates, by market capitalisation, listed in India.                                                                                                                                                                                                                                                                                                                                                                                                                                                                                                                                                                                                                                                                                                                                                                                                                                     | 2,66,758                                   | 6   | 2,941.19                                 | 152.34   |
| DSPBRWGF    | An open ended Fund of Funds scheme, whose primary objective is to seek capital appreciation by investing predominantly in units of BlackRock Global Funds - World Gold Fund (BGF - WGF). The Scheme may, at the discretion of the Investment Manager, also invest in the units of other similar overseas mutual fund schemes, which may constitute a significant part of its corpus. The Scheme may also invest a certain portion of its corpus in money market securities and/or units of money market/ liquid schemes of DSP BlackRock Mutual Fund, in order to meet liquidity requirements from time to time.                                                                                                                                                                                                                                                                                                                                                                                                                                                                           | 86,423                                     | -   | 1,000.17                                 | -        |
| DSPBRWMF    | An open ended Fund of Funds Scheme investing in international funds and the primary investment objective of the Scheme is to seek capital appreciation by investing predominantly in the units of BlackRock Global Funds – World Mining Fund (BGF – WMF). The Scheme may, at the discretion of the Investment Manager, also invest in the units of other similar overseas mutual fund schemes, which may constitute a significant part of its corpus. The Scheme may also invest a certain portion of its corpus in money market securities and/or money market/liquid schemes of DSP BlackRock Mutual Fund (Fund), in order to meet liquidity requirements from time to time. There is no assurance that the investment objective of the Scheme will be realized.                                                                                                                                                                                                                                                                                                                         | 9,049                                      | -   | 152.36                                   | -        |
| DSPBRWEF    | An open ended Fund of Funds Scheme investing in international funds and the primary investment objective of the Scheme is to seek capital appreciation by investing predominantly in the units of BlackRock Global Funds – World Energy Fund (BGF – WEF) and BlackRock Global Funds – New Energy Fund (BGF – NEF). The Scheme may, at the discretion of the Investment Manager, also invest in the units of other similar overseas mutual fund schemes, which may constitute a significant part of its corpus. The Scheme may also invest a certain portion of its corpus in money market securities and/or money market/liquid schemes of DSP BlackRock Mutual Fund, in order to meet liquidity requirements from time to time. There is no assurance that the investment objective of the Scheme will be realized.                                                                                                                                                                                                                                                                       | 11,428                                     | -   | 281.77                                   | -        |
| DSPBRF25F   | An open ended equity growth scheme seeking to generate long-term capital growth from a portfolio of equity and equity-related securities including equity derivatives. The portfolio will largely consist of companies, which are amongst the top 200 companies by market capitalisation. The portfolio will limit exposure to companies beyond the top 200 companies by market capitalization upto 20% of the net asset value. The Scheme will normally hold equity and equity-related securities including equity derivatives, of upto 25 companies. Further, the Scheme will also have at least 95% of the invested amount (excluding investments in debt securities, money market securities and cash and cash equivalents) across the top 25 holdings in the portfolio. The Scheme may also invest in debt and money market securities, for defensive considerations and/or for managing liquidity requirements. There can be no assurance that the investment objective of the Scheme will be realized.                                                                              | 62,668                                     | -   | 677.46                                   | -        |
| DSPBRMCF    | An open ended equity growth scheme seeking to generate long term capital appreciation from a portfolio that is substantially constituted of equity and equity related securities, which are not part of the top 300 companies by market capitalization. From time to time, the Investment Manager will also seek participation in other equity and equity related securities to achieve optimal portfolio construction. This shall be the fundamental attribute of the Scheme.                                                                                                                                                                                                                                                                                                                                                                                                                                                                                                                                                                                                             | 69,931                                     | -   | 468.58                                   | -        |