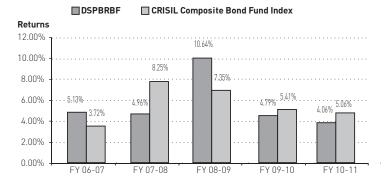

# **COMPARISON BETWEEN THE SCHEMES**

| Scheme Name | Investment Objective                                                                                                                                                                                                                                                                                                                                                                                                                                                                                                                                                                                                                                                                                                                                                                                                                                                                                                                                                                                                                                                                       | Number of Folios (.<br>Scheme/Regular Plan |     | AUM (June 30, 20'<br>Scheme/Regular Plan |          |
|-------------|--------------------------------------------------------------------------------------------------------------------------------------------------------------------------------------------------------------------------------------------------------------------------------------------------------------------------------------------------------------------------------------------------------------------------------------------------------------------------------------------------------------------------------------------------------------------------------------------------------------------------------------------------------------------------------------------------------------------------------------------------------------------------------------------------------------------------------------------------------------------------------------------------------------------------------------------------------------------------------------------------------------------------------------------------------------------------------------------|--------------------------------------------|-----|------------------------------------------|----------|
| DSPBRSBF    | An open ended income scheme, seeking to generate optimal returns with high liquidity through active management of the portfolio by investing in high quality debt and money market securitites.                                                                                                                                                                                                                                                                                                                                                                                                                                                                                                                                                                                                                                                                                                                                                                                                                                                                                            | 416                                        | 22  | 7.16                                     | 487.74   |
| DSPBRBalF   | portious by investing in high quality debt and money market securities.  An open ended balanced Scheme, seeking to generate long term capital appreciation and current income from a portfolio constituted of equity and equity related securities as well as fixed income securities (debt and money market securities).                                                                                                                                                                                                                                                                                                                                                                                                                                                                                                                                                                                                                                                                                                                                                                  | 30,339                                     | -   | 750.02                                   | -        |
| DSPBRBF     | An open ended income Scheme, seeking to generate an attractive return, consistent with prudent risk, from a portfolio which is substantially constituted of high quality debt securities, predominantly of issuers domiciled in India. As a secondary objective, the Scheme will seek capital appreciation.                                                                                                                                                                                                                                                                                                                                                                                                                                                                                                                                                                                                                                                                                                                                                                                | 1,885                                      | -   | 42.64                                    | -        |
| DSPBREF     | An open ended growth Scheme, seeking to generate long term capital appreciation, from a portfolio that is substantially constituted of equity securities and equity related securities of issuers domiciled in India.                                                                                                                                                                                                                                                                                                                                                                                                                                                                                                                                                                                                                                                                                                                                                                                                                                                                      | 1,65,350                                   | 6   | 2,462.49                                 | 160.37   |
| DSPBRFRF    | An open ended income Scheme, seeking to generate interest income through investments in acceptable floating rate assets commensurate with the credit risk. The Scheme may also invest in fixed rate debt securities.                                                                                                                                                                                                                                                                                                                                                                                                                                                                                                                                                                                                                                                                                                                                                                                                                                                                       | 6,414                                      | 28  | 154.07                                   | 274.54   |
| DSPBRGF     | An open ended income Scheme, seeking to generate income through investment in Central Government Securities of various maturities.                                                                                                                                                                                                                                                                                                                                                                                                                                                                                                                                                                                                                                                                                                                                                                                                                                                                                                                                                         | 980                                        | -   | 64.57                                    | -        |
| DSPBRTBF    | An open ended income scheme, seeking to generate income through investment in a portfolio comprising of Treasury Bills and other Central Government Securities with a residual maturity less than or equal to 1 year.                                                                                                                                                                                                                                                                                                                                                                                                                                                                                                                                                                                                                                                                                                                                                                                                                                                                      | 94                                         | -   | 2.88                                     | -        |
| DSPBRITF    | An open ended diversified equity Scheme, seeking to generate capital appreciation, from a portfolio that is substantially constituted of equity securities and equity related securities of corporates, which could benefit from structural changes brought about by continuing liberalization in economic policies by the Government and/or from continuing investments in infrastructure, both by the public and private sector.                                                                                                                                                                                                                                                                                                                                                                                                                                                                                                                                                                                                                                                         | 3,10,158                                   | 5   | 2,069.32                                 | 18.16    |
| DSPBRLF     | An open ended income Scheme, seeking to generate a reasonable return commensurate with low risk and a high degree of liquidity, from a portfolio constituted of money market securities and high quality debt securities.                                                                                                                                                                                                                                                                                                                                                                                                                                                                                                                                                                                                                                                                                                                                                                                                                                                                  | 5,090                                      | 119 | 153.01                                   | 2,513.29 |
| DSPBRMMF    | An open ended income Scheme, seeking to generate reasonable returns commensurate with low risk and a high degree of liquidity, from a portfolio constituted of money market securities and high quality debt securities.                                                                                                                                                                                                                                                                                                                                                                                                                                                                                                                                                                                                                                                                                                                                                                                                                                                                   | 9,789                                      | 245 | 559.00                                   | 1,878.61 |
| DSPBRNRNEF  | An open ended equity growth scheme, whose primary investment objective is to seek to generate capital appreciation and provide long term growth opportunities by investing in equity and equity related securities of companies domiciled in India whose predominant economic activity is in the (a) discovery, development, production, or distribution of natural resources, viz., energy, mining etc; (b) alternative energy and energy technology sectors, with emphasis given to renewable energy, automotive and on-site power generation, energy storage and enabling energy technologies. The Scheme will also invest a certain portion of its corpus in the equity and equity related securities of companies domiciled overseas, which are principally engaged in the discovery, development, production or distribution of natural resources and alternative energy and/or the units/shares of BGF - NEF, BGF - WEF and similar other overseas mutual fund schemes. The secondary objective is to generate consistent returns by investing in debt and money market securities. | 33,328                                     | -   | 143.83                                   | -        |
| DSPBROF     | An open ended growth Scheme, seeking to generate long term capital appreciation and whose secondary objective is income generation and the distribution of dividend from a portfolio constituted of equity and equity related securities concentrating on the investment focus of the Scheme.                                                                                                                                                                                                                                                                                                                                                                                                                                                                                                                                                                                                                                                                                                                                                                                              | 56,990                                     | -   | 743.13                                   | -        |
| DSPBRSF     | An Open Ended Income Scheme, seeking to generate income, consistent with prudent risk, from a portfolio which is substantially constituted of quality debt securities. The DSPBRSF will also seek to generate capital appreciation by investing a smaller portion of its corpus in equity and equity related securities of issuers domiciled in India.                                                                                                                                                                                                                                                                                                                                                                                                                                                                                                                                                                                                                                                                                                                                     | 14,579                                     | -   | 235.23                                   | -        |
| DSPBRSTF    | An open ended income Scheme, seeking to generate income commensurate with prudent risk, from a portfolio constituted of money market securities, floating rate debt securities and debt securities.                                                                                                                                                                                                                                                                                                                                                                                                                                                                                                                                                                                                                                                                                                                                                                                                                                                                                        | 2,961                                      | -   | 435.93                                   | -        |
| DSPBRSMF    | An open ended equity growth scheme, primarily seeking to generate long term capital appreciation from a portfolio substantially constituted of equity and equity related securities, which are not part of top 100 stocks by market capitalization.                                                                                                                                                                                                                                                                                                                                                                                                                                                                                                                                                                                                                                                                                                                                                                                                                                        | 1,69,482                                   | -   | 1,245.26                                 | -        |
| DSPBRTSF    | An open ended equity linked savings scheme, whose primary investment objective is to seek to generate medium to long-term capital appreciation from a diversified portfolio that is substantially constituted of equity and equity related securities of corporates, and to enable investors avail of a deduction from total income, as permitted under the Income Tax Act, 1961 from time to time.                                                                                                                                                                                                                                                                                                                                                                                                                                                                                                                                                                                                                                                                                        | 2,77,056                                   | -   | 831.32                                   | -        |
| DSPBRTF     | An open ended growth Scheme, seeking to generate long term capital appreciation, and whose secondary objective is income generation and the distribution of dividend from a portfolio constituted of equity and equity related securities concentrating on the investment focus of the Scheme.                                                                                                                                                                                                                                                                                                                                                                                                                                                                                                                                                                                                                                                                                                                                                                                             | 12,241                                     | -   | 62.95                                    | -        |
| DSPBRTEF    | An open ended growth Scheme, seeking to generate capital appreciation, from a portfolio that is substantially constituted of equity securities and equity related securities of the 100 largest corporates, by market capitalisation, listed in India.                                                                                                                                                                                                                                                                                                                                                                                                                                                                                                                                                                                                                                                                                                                                                                                                                                     | 2,66,758                                   | 6   | 2,941.19                                 | 152.34   |
| DSPBRWGF    | An open ended Fund of Funds scheme, whose primary objective is to seek capital appreciation by investing predominantly in units of BlackRock Global Funds - World Gold Fund (BGF - WGF). The Scheme may, at the discretion of the Investment Manager, also invest in the units of other similar overseas mutual fund schemes, which may constitute a significant part of its corpus. The Scheme may also invest a certain portion of its corpus in money market securities and/or units of money market/ liquid schemes of DSP BlackRock Mutual Fund, in order to meet liquidity requirements from time to time.                                                                                                                                                                                                                                                                                                                                                                                                                                                                           | 86,423                                     | -   | 1,000.17                                 | -        |
| DSPBRWMF    | An open ended Fund of Funds Scheme investing in international funds and the primary investment objective of the Scheme is to seek capital appreciation by investing predominantly in the units of BlackRock Global Funds – World Mining Fund (BGF – WMF). The Scheme may, at the discretion of the Investment Manager, also invest in the units of other similar overseas mutual fund schemes, which may constitute a significant part of its corpus. The Scheme may also invest a certain portion of its corpus in money market securities and/or money market/liquid schemes of DSP BlackRock Mutual Fund (Fund), in order to meet liquidity requirements from time to time. There is no assurance that the investment objective of the Scheme will be realized.                                                                                                                                                                                                                                                                                                                         | 9,049                                      | -   | 152.36                                   | -        |
| DSPBRWEF    | An open ended Fund of Funds Scheme investing in international funds and the primary investment objective of the Scheme is to seek capital appreciation by investing predominantly in the units of BlackRock Global Funds – World Energy Fund (BGF – WEF) and BlackRock Global Funds – New Energy Fund (BGF – NEF). The Scheme may, at the discretion of the Investment Manager, also invest in the units of other similar overseas mutual fund schemes, which may constitute a significant part of its corpus. The Scheme may also invest a certain portion of its corpus in money market securities and/or money market/liquid schemes of DSP BlackRock Mutual Fund, in order to meet liquidity requirements from time to time. There is no assurance that the investment objective of the Scheme will be realized.                                                                                                                                                                                                                                                                       | 11,428                                     | -   | 281.77                                   | -        |
| DSPBRF25F   | An open ended equity growth scheme seeking to generate long-term capital growth from a portfolio of equity and equity-related securities including equity derivatives. The portfolio will largely consist of companies, which are amongst the top 200 companies by market capitalisation. The portfolio will limit exposure to companies beyond the top 200 companies by market capitalization upto 20% of the net asset value. The Scheme will normally hold equity and equity-related securities including equity derivatives, of upto 25 companies. Further, the Scheme will also have at least 95% of the invested amount (excluding investments in debt securities, money market securities and cash and cash equivalents) across the top 25 holdings in the portfolio. The Scheme may also invest in debt and money market securities, for defensive considerations and/or for managing liquidity requirements. There can be no assurance that the investment objective of the Scheme will be realized.                                                                              | 62,668                                     | -   | 677.46                                   | -        |
| DSPBRMCF    | An open ended equity growth scheme seeking to generate long term capital appreciation from a portfolio that is substantially constituted of equity and equity related securities, which are not part of the top 300 companies by market capitalization. From time to time, the Investment Manager will also seek participation in other equity and equity related securities to achieve optimal portfolio construction. This shall be the fundamental attribute of the Scheme.                                                                                                                                                                                                                                                                                                                                                                                                                                                                                                                                                                                                             | 69,931                                     | -   | 468.58                                   | -        |