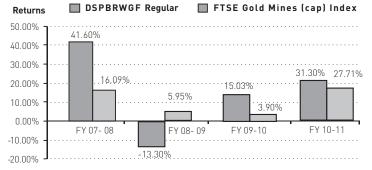

# **COMPARISON BETWEEN THE SCHEMES**

| Scheme Name | Investment Objective                                                                                                                                                                                                                                                                                                                                                                                                                                                                                                                                                                                                                                                                                                                                                                                                                                                                                                                                                                                                                                                                       | Number of Folios (.<br>Scheme/Regular Plan |     | AUM (June 30, 20'<br>Scheme/Regular Plan |          |
|-------------|--------------------------------------------------------------------------------------------------------------------------------------------------------------------------------------------------------------------------------------------------------------------------------------------------------------------------------------------------------------------------------------------------------------------------------------------------------------------------------------------------------------------------------------------------------------------------------------------------------------------------------------------------------------------------------------------------------------------------------------------------------------------------------------------------------------------------------------------------------------------------------------------------------------------------------------------------------------------------------------------------------------------------------------------------------------------------------------------|--------------------------------------------|-----|------------------------------------------|----------|
| DSPBRSBF    | An open ended income scheme, seeking to generate optimal returns with high liquidity through active management of the portfolio by investing in high quality debt and money market securitites.                                                                                                                                                                                                                                                                                                                                                                                                                                                                                                                                                                                                                                                                                                                                                                                                                                                                                            | 416                                        | 22  | 7.16                                     | 487.74   |
| DSPBRBalF   | portious by investing in high quality debt and money market securities.  An open ended balanced Scheme, seeking to generate long term capital appreciation and current income from a portfolio constituted of equity and equity related securities as well as fixed income securities (debt and money market securities).                                                                                                                                                                                                                                                                                                                                                                                                                                                                                                                                                                                                                                                                                                                                                                  | 30,339                                     | -   | 750.02                                   | -        |
| DSPBRBF     | An open ended income Scheme, seeking to generate an attractive return, consistent with prudent risk, from a portfolio which is substantially constituted of high quality debt securities, predominantly of issuers domiciled in India. As a secondary objective, the Scheme will seek capital appreciation.                                                                                                                                                                                                                                                                                                                                                                                                                                                                                                                                                                                                                                                                                                                                                                                | 1,885                                      | -   | 42.64                                    | -        |
| DSPBREF     | An open ended growth Scheme, seeking to generate long term capital appreciation, from a portfolio that is substantially constituted of equity securities and equity related securities of issuers domiciled in India.                                                                                                                                                                                                                                                                                                                                                                                                                                                                                                                                                                                                                                                                                                                                                                                                                                                                      | 1,65,350                                   | 6   | 2,462.49                                 | 160.37   |
| DSPBRFRF    | An open ended income Scheme, seeking to generate interest income through investments in acceptable floating rate assets commensurate with the credit risk. The Scheme may also invest in fixed rate debt securities.                                                                                                                                                                                                                                                                                                                                                                                                                                                                                                                                                                                                                                                                                                                                                                                                                                                                       | 6,414                                      | 28  | 154.07                                   | 274.54   |
| DSPBRGF     | An open ended income Scheme, seeking to generate income through investment in Central Government Securities of various maturities.                                                                                                                                                                                                                                                                                                                                                                                                                                                                                                                                                                                                                                                                                                                                                                                                                                                                                                                                                         | 980                                        | -   | 64.57                                    | -        |
| DSPBRTBF    | An open ended income scheme, seeking to generate income through investment in a portfolio comprising of Treasury Bills and other Central Government Securities with a residual maturity less than or equal to 1 year.                                                                                                                                                                                                                                                                                                                                                                                                                                                                                                                                                                                                                                                                                                                                                                                                                                                                      | 94                                         | -   | 2.88                                     | -        |
| DSPBRITF    | An open ended diversified equity Scheme, seeking to generate capital appreciation, from a portfolio that is substantially constituted of equity securities and equity related securities of corporates, which could benefit from structural changes brought about by continuing liberalization in economic policies by the Government and/or from continuing investments in infrastructure, both by the public and private sector.                                                                                                                                                                                                                                                                                                                                                                                                                                                                                                                                                                                                                                                         | 3,10,158                                   | 5   | 2,069.32                                 | 18.16    |
| DSPBRLF     | An open ended income Scheme, seeking to generate a reasonable return commensurate with low risk and a high degree of liquidity, from a portfolio constituted of money market securities and high quality debt securities.                                                                                                                                                                                                                                                                                                                                                                                                                                                                                                                                                                                                                                                                                                                                                                                                                                                                  | 5,090                                      | 119 | 153.01                                   | 2,513.29 |
| DSPBRMMF    | An open ended income Scheme, seeking to generate reasonable returns commensurate with low risk and a high degree of liquidity, from a portfolio constituted of money market securities and high quality debt securities.                                                                                                                                                                                                                                                                                                                                                                                                                                                                                                                                                                                                                                                                                                                                                                                                                                                                   | 9,789                                      | 245 | 559.00                                   | 1,878.61 |
| DSPBRNRNEF  | An open ended equity growth scheme, whose primary investment objective is to seek to generate capital appreciation and provide long term growth opportunities by investing in equity and equity related securities of companies domiciled in India whose predominant economic activity is in the (a) discovery, development, production, or distribution of natural resources, viz., energy, mining etc; (b) alternative energy and energy technology sectors, with emphasis given to renewable energy, automotive and on-site power generation, energy storage and enabling energy technologies. The Scheme will also invest a certain portion of its corpus in the equity and equity related securities of companies domiciled overseas, which are principally engaged in the discovery, development, production or distribution of natural resources and alternative energy and/or the units/shares of BGF - NEF, BGF - WEF and similar other overseas mutual fund schemes. The secondary objective is to generate consistent returns by investing in debt and money market securities. | 33,328                                     | -   | 143.83                                   | -        |
| DSPBROF     | An open ended growth Scheme, seeking to generate long term capital appreciation and whose secondary objective is income generation and the distribution of dividend from a portfolio constituted of equity and equity related securities concentrating on the investment focus of the Scheme.                                                                                                                                                                                                                                                                                                                                                                                                                                                                                                                                                                                                                                                                                                                                                                                              | 56,990                                     | -   | 743.13                                   | -        |
| DSPBRSF     | An Open Ended Income Scheme, seeking to generate income, consistent with prudent risk, from a portfolio which is substantially constituted of quality debt securities. The DSPBRSF will also seek to generate capital appreciation by investing a smaller portion of its corpus in equity and equity related securities of issuers domiciled in India.                                                                                                                                                                                                                                                                                                                                                                                                                                                                                                                                                                                                                                                                                                                                     | 14,579                                     | -   | 235.23                                   | -        |
| DSPBRSTF    | An open ended income Scheme, seeking to generate income commensurate with prudent risk, from a portfolio constituted of money market securities, floating rate debt securities and debt securities.                                                                                                                                                                                                                                                                                                                                                                                                                                                                                                                                                                                                                                                                                                                                                                                                                                                                                        | 2,961                                      | -   | 435.93                                   | -        |
| DSPBRSMF    | An open ended equity growth scheme, primarily seeking to generate long term capital appreciation from a portfolio substantially constituted of equity and equity related securities, which are not part of top 100 stocks by market capitalization.                                                                                                                                                                                                                                                                                                                                                                                                                                                                                                                                                                                                                                                                                                                                                                                                                                        | 1,69,482                                   | -   | 1,245.26                                 | -        |
| DSPBRTSF    | An open ended equity linked savings scheme, whose primary investment objective is to seek to generate medium to long-term capital appreciation from a diversified portfolio that is substantially constituted of equity and equity related securities of corporates, and to enable investors avail of a deduction from total income, as permitted under the Income Tax Act, 1961 from time to time.                                                                                                                                                                                                                                                                                                                                                                                                                                                                                                                                                                                                                                                                                        | 2,77,056                                   | -   | 831.32                                   | -        |
| DSPBRTF     | An open ended growth Scheme, seeking to generate long term capital appreciation, and whose secondary objective is income generation and the distribution of dividend from a portfolio constituted of equity and equity related securities concentrating on the investment focus of the Scheme.                                                                                                                                                                                                                                                                                                                                                                                                                                                                                                                                                                                                                                                                                                                                                                                             | 12,241                                     | -   | 62.95                                    | -        |
| DSPBRTEF    | An open ended growth Scheme, seeking to generate capital appreciation, from a portfolio that is substantially constituted of equity securities and equity related securities of the 100 largest corporates, by market capitalisation, listed in India.                                                                                                                                                                                                                                                                                                                                                                                                                                                                                                                                                                                                                                                                                                                                                                                                                                     | 2,66,758                                   | 6   | 2,941.19                                 | 152.34   |
| DSPBRWGF    | An open ended Fund of Funds scheme, whose primary objective is to seek capital appreciation by investing predominantly in units of BlackRock Global Funds - World Gold Fund (BGF - WGF). The Scheme may, at the discretion of the Investment Manager, also invest in the units of other similar overseas mutual fund schemes, which may constitute a significant part of its corpus. The Scheme may also invest a certain portion of its corpus in money market securities and/or units of money market/ liquid schemes of DSP BlackRock Mutual Fund, in order to meet liquidity requirements from time to time.                                                                                                                                                                                                                                                                                                                                                                                                                                                                           | 86,423                                     | -   | 1,000.17                                 | -        |
| DSPBRWMF    | An open ended Fund of Funds Scheme investing in international funds and the primary investment objective of the Scheme is to seek capital appreciation by investing predominantly in the units of BlackRock Global Funds – World Mining Fund (BGF – WMF). The Scheme may, at the discretion of the Investment Manager, also invest in the units of other similar overseas mutual fund schemes, which may constitute a significant part of its corpus. The Scheme may also invest a certain portion of its corpus in money market securities and/or money market/liquid schemes of DSP BlackRock Mutual Fund (Fund), in order to meet liquidity requirements from time to time. There is no assurance that the investment objective of the Scheme will be realized.                                                                                                                                                                                                                                                                                                                         | 9,049                                      | -   | 152.36                                   | -        |
| DSPBRWEF    | An open ended Fund of Funds Scheme investing in international funds and the primary investment objective of the Scheme is to seek capital appreciation by investing predominantly in the units of BlackRock Global Funds – World Energy Fund (BGF – WEF) and BlackRock Global Funds – New Energy Fund (BGF – NEF). The Scheme may, at the discretion of the Investment Manager, also invest in the units of other similar overseas mutual fund schemes, which may constitute a significant part of its corpus. The Scheme may also invest a certain portion of its corpus in money market securities and/or money market/liquid schemes of DSP BlackRock Mutual Fund, in order to meet liquidity requirements from time to time. There is no assurance that the investment objective of the Scheme will be realized.                                                                                                                                                                                                                                                                       | 11,428                                     | -   | 281.77                                   | -        |
| DSPBRF25F   | An open ended equity growth scheme seeking to generate long-term capital growth from a portfolio of equity and equity-related securities including equity derivatives. The portfolio will largely consist of companies, which are amongst the top 200 companies by market capitalisation. The portfolio will limit exposure to companies beyond the top 200 companies by market capitalization upto 20% of the net asset value. The Scheme will normally hold equity and equity-related securities including equity derivatives, of upto 25 companies. Further, the Scheme will also have at least 95% of the invested amount (excluding investments in debt securities, money market securities and cash and cash equivalents) across the top 25 holdings in the portfolio. The Scheme may also invest in debt and money market securities, for defensive considerations and/or for managing liquidity requirements. There can be no assurance that the investment objective of the Scheme will be realized.                                                                              | 62,668                                     | -   | 677.46                                   | -        |
| DSPBRMCF    | An open ended equity growth scheme seeking to generate long term capital appreciation from a portfolio that is substantially constituted of equity and equity related securities, which are not part of the top 300 companies by market capitalization. From time to time, the Investment Manager will also seek participation in other equity and equity related securities to achieve optimal portfolio construction. This shall be the fundamental attribute of the Scheme.                                                                                                                                                                                                                                                                                                                                                                                                                                                                                                                                                                                                             | 69,931                                     | -   | 468.58                                   | -        |